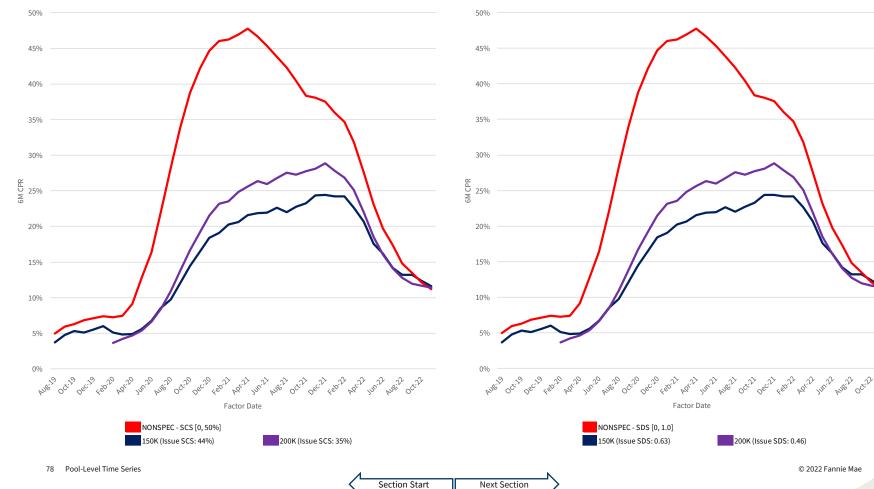

# **Prepayment Time Series**

#### Prefix: CL | Vintage: 2018 | Coupon: 4.0

**USER GUIDE** This section contains time series of 6M CPR for sub-cohorts segmented by specified story and SCS/SDS

Updated Nov 22, 2022

We have segmented the generic, non-specified portion of the MBS universe into groupings that are meant to isolate the prepayment behavior of MBS pools with increasing levels of SCS and SDS. Additionally, the prepayment behavior of 150K and 200K stories is shown in these visualizations to provide a familiar benchmark.