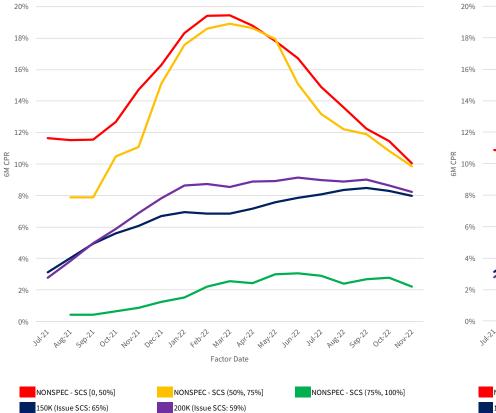

Prefix/vintage/coupon cohorts with at least \$10B of issuance UPB are shown above. In this section, sub-cohorts with less than \$250MM issuance UPB will appear in summary tables but not in charts to minimize noise. The links next to each prefix/vintage/coupon cohort take users to the prepayment section for that cohort. Cohorts that do not have a corresponding page link do not have enough performance history.

We have segmented the generic, non-specified portion of the MBS universe into groupings that are meant to isolate the prepayment behavior of MBS pools with increasing levels of SCS and SDS. Additionally, the prepayment behavior of 150K and 200K stories is shown in these visualizations to provide a familiar benchmark.