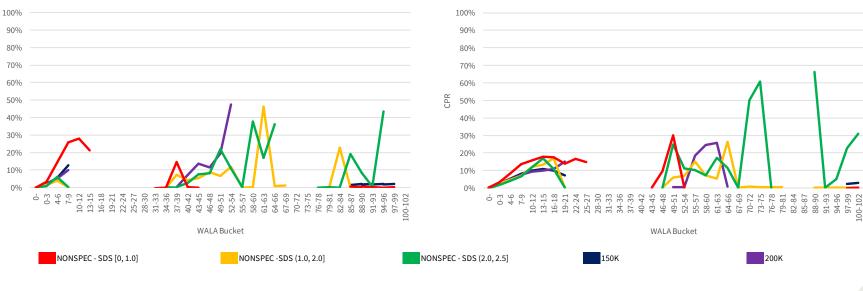

## Introduction

The chartbook is structured as follows:

- First, we provide an overview of where socially oriented lending activities have been concentrated historically.
- The subsequent sections contain the following common visualizations of prepayment performance:
  - Time Series: A temporal visualization of prepayments for a given MBS prefix/vintage/coupon cohort.
  - **S-curves:** A visualization of prepayments by the rate incentive experienced by borrowers during a given observation window for a given MBS prefix and seasoning cohort.
  - Weighted Average Loan Age (WALA) Ramps: A visualization of prepayment seasoning during a given observation window for a given MBS prefix and coupon cohort.

We have segmented the generic, non-specified portion of the MBS universe into groupings that are meant to isolate the prepayment behavior of MBS pools with increasing levels of SCS and SDS. Additionally, the prepayment behavior of 150K and 200K stories is shown in these visualizations to provide a familiar benchmark.