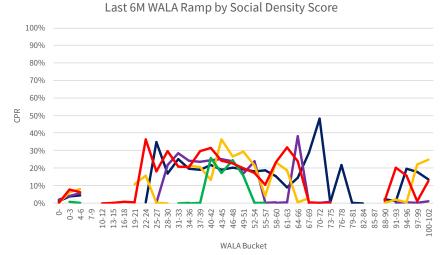

## Introduction

The chartbook is structured as follows:

- First, we provide an overview of where socially oriented lending activities have been concentrated historically.
- The subsequent sections contain the following common visualizations of prepayment performance:
  - Time Series: A temporal visualization of prepayments for a given MBS prefix/vintage/coupon cohort.
  - **S-curves:** A visualization of prepayments by the rate incentive experienced by borrowers during a given observation window for a given MBS prefix and seasoning cohort.
  - Weighted Average Loan Age (WALA) Ramps: A visualization of prepayment seasoning during a given observation window for a given MBS prefix and coupon cohort.

We have segmented the generic, non-specified portion of the MBS universe into groupings that are meant to isolate the prepayment behavior of MBS pools with increasing levels of SCS and SDS. Additionally, the prepayment behavior of 150K and 200K stories is shown in these visualizations to provide a familiar benchmark.