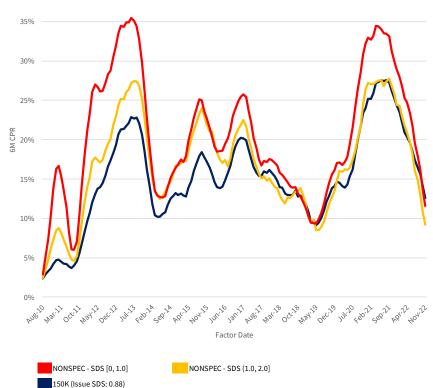

We have segmented the generic, non-specified portion of the MBS universe into groupings that are meant to isolate the prepayment behavior of MBS pools with increasing levels of SCS and SDS. Additionally, the prepayment behavior of 150K and 200K stories is shown in these visualizations to provide a familiar benchmark.

#### Prefix: CL | Vintage: 2018 | Coupon: 4.0

**USER GUIDE** This section contains time series of 6M CPR for sub-cohorts segmented by specified story and SCS/SDS

Updated Nov 22, 2022