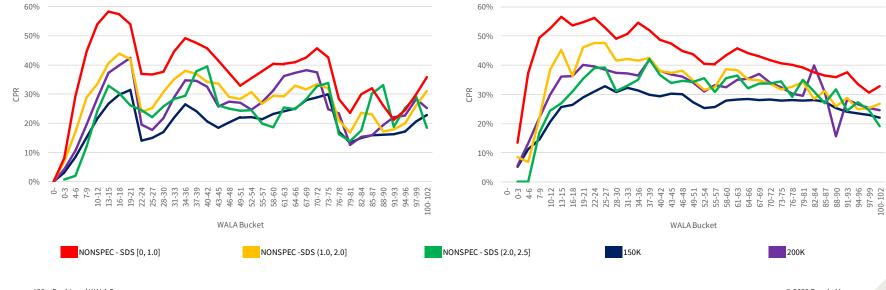

## Introduction

The chartbook is structured as follows:

- First, we provide an overview of where socially oriented lending activities have been concentrated historically.
- The subsequent sections contain the following common visualizations of prepayment performance:
  - Time Series: A temporal visualization of prepayments for a given MBS prefix/vintage/coupon cohort.
  - **S-curves:** A visualization of prepayments by the rate incentive experienced by borrowers during a given observation window for a given MBS prefix and seasoning cohort.
  - Weighted Average Loan Age (WALA) Ramps: A visualization of prepayment seasoning during a given observation window for a given MBS prefix and coupon cohort.

We have segmented the generic, non-specified portion of the MBS universe into groupings that are meant to isolate the prepayment behavior of MBS pools with increasing levels of SCS and SDS. Additionally, the prepayment behavior of 150K and 200K stories is shown in these visualizations to provide a familiar benchmark.