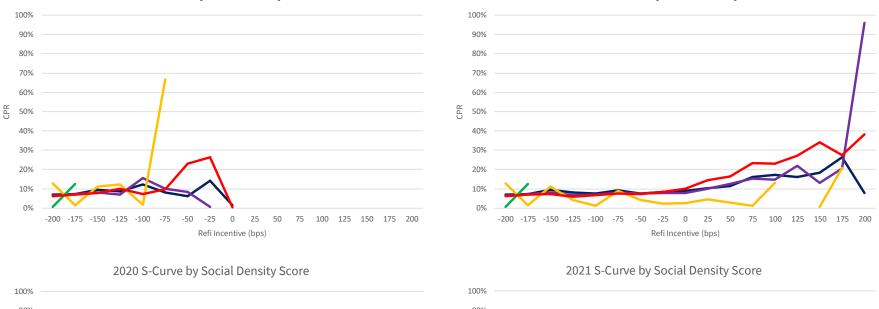

## Introduction

The chartbook is structured as follows:

- First, we provide an overview of where socially oriented lending activities have been concentrated historically.
- The subsequent sections contain the following common visualizations of prepayment performance:
  - Time Series: A temporal visualization of prepayments for a given MBS prefix/vintage/coupon cohort.
  - **S-curves:** A visualization of prepayments by the rate incentive experienced by borrowers during a given observation window for a given MBS prefix and seasoning cohort.
  - Weighted Average Loan Age (WALA) Ramps: A visualization of prepayment seasoning during a given observation window for a given MBS prefix and coupon cohort.

We have segmented the generic, non-specified portion of the MBS universe into groupings that are meant to isolate the prepayment behavior of MBS pools with increasing levels of SCS and SDS. Additionally, the prepayment behavior of 150K and 200K stories is shown in these visualizations to provide a familiar benchmark.