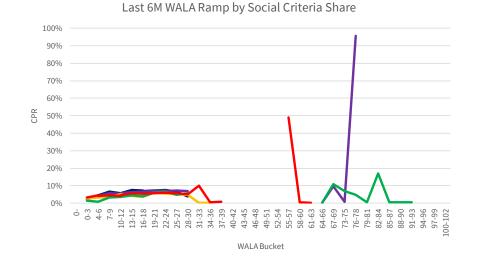

## Introduction

The chartbook is structured as follows:

- First, we provide an overview of where socially oriented lending activities have been concentrated historically.
- The subsequent sections contain the following common visualizations of prepayment performance:
  - Time Series: A temporal visualization of prepayments for a given MBS prefix/vintage/coupon cohort.
  - **S-curves:** A visualization of prepayments by the rate incentive experienced by borrowers during a given observation window for a given MBS prefix and seasoning cohort.
  - Weighted Average Loan Age (WALA) Ramps: A visualization of prepayment seasoning during a given observation window for a given MBS prefix and coupon cohort.

We have segmented the generic, non-specified portion of the MBS universe into groupings that are meant to isolate the prepayment behavior of MBS pools with increasing levels of SCS and SDS. Additionally, the prepayment behavior of 150K and 200K stories is shown in these visualizations to provide a familiar benchmark.