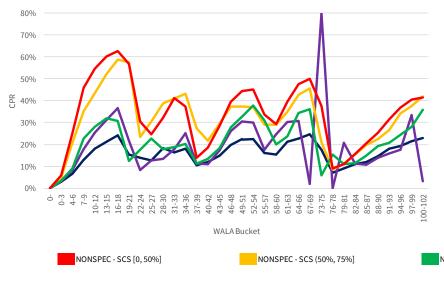

## Introduction

The chartbook is structured as follows:

- First, we provide an overview of where socially oriented lending activities have been concentrated historically.
- The subsequent sections contain the following common visualizations of prepayment performance:
  - Time Series: A temporal visualization of prepayments for a given MBS prefix/vintage/coupon cohort.
  - **S-curves:** A visualization of prepayments by the rate incentive experienced by borrowers during a given observation window for a given MBS prefix and seasoning cohort.
  - Weighted Average Loan Age (WALA) Ramps: A visualization of prepayment seasoning during a given observation window for a given MBS prefix and coupon cohort.

We have segmented the generic, non-specified portion of the MBS universe into groupings that are meant to isolate the prepayment behavior of MBS pools with increasing levels of SCS and SDS. Additionally, the prepayment behavior of 150K and 200K stories is shown in these visualizations to provide a familiar benchmark.