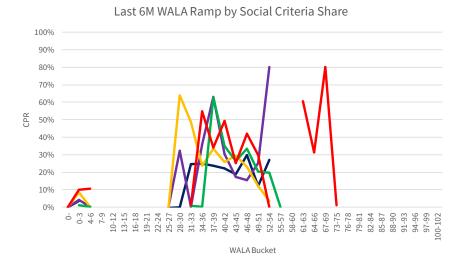

## Introduction

The chartbook is structured as follows:

- First, we provide an overview of where socially oriented lending activities have been concentrated historically.
- The subsequent sections contain the following common visualizations of prepayment performance:
  - Time Series: A temporal visualization of prepayments for a given MBS prefix/vintage/coupon cohort.
  - **S-curves:** A visualization of prepayments by the rate incentive experienced by borrowers during a given observation window for a given MBS prefix and seasoning cohort.
  - Weighted Average Loan Age (WALA) Ramps: A visualization of prepayment seasoning during a given observation window for a given MBS prefix and coupon cohort.

We have segmented the generic, non-specified portion of the MBS universe into groupings that are meant to isolate the prepayment behavior of MBS pools with increasing levels of SCS and SDS. Additionally, the prepayment behavior of 150K and 200K stories is shown in these visualizations to provide a familiar benchmark.