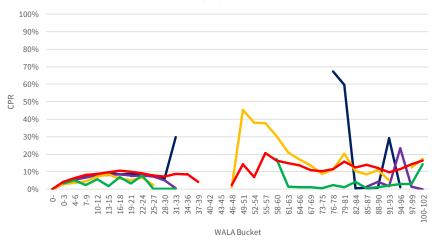

## Introduction

The chartbook is structured as follows:

- First, we provide an overview of where socially oriented lending activities have been concentrated historically.
- The subsequent sections contain the following common visualizations of prepayment performance:
  - Time Series: A temporal visualization of prepayments for a given MBS prefix/vintage/coupon cohort.
  - **S-curves:** A visualization of prepayments by the rate incentive experienced by borrowers during a given observation window for a given MBS prefix and seasoning cohort.
  - Weighted Average Loan Age (WALA) Ramps: A visualization of prepayment seasoning during a given observation window for a given MBS prefix and coupon cohort.

We have segmented the generic, non-specified portion of the MBS universe into groupings that are meant to isolate the prepayment behavior of MBS pools with increasing levels of SCS and SDS. Additionally, the prepayment behavior of 150K and 200K stories is shown in these visualizations to provide a familiar benchmark.