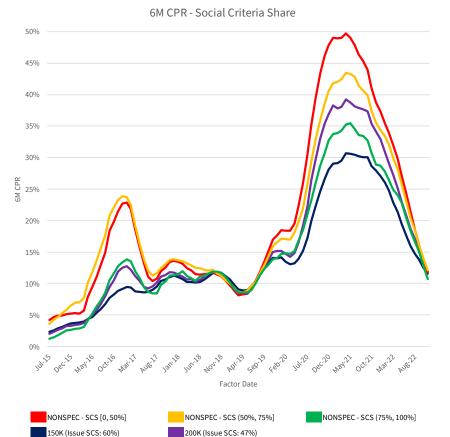

We have segmented the generic, non-specified portion of the MBS universe into groupings that are meant to isolate the prepayment behavior of MBS pools with increasing levels of SCS and SDS. Additionally, the prepayment behavior of 150K and 200K stories is shown in these visualizations to provide a familiar benchmark.

Note: SCS/SDS metrics are computed for the entire cohort, without regard to pooling (i.e., not a simple average across pools in the cohort). The 200K, 225K, and 250K stories were not pooled in sufficient size until 2015, 2019, and 2020, respectively. Prior to those respective vintages, we group pools eligible for these stories into the NONSPEC story. Metrics shown are averages based on loan count. Vintage/story cohorts are conditionally formatted such that 0% SCS and 0.00 SDS appear as dark orange and 100% SCS and 2.50 SDS appear as dark blue.