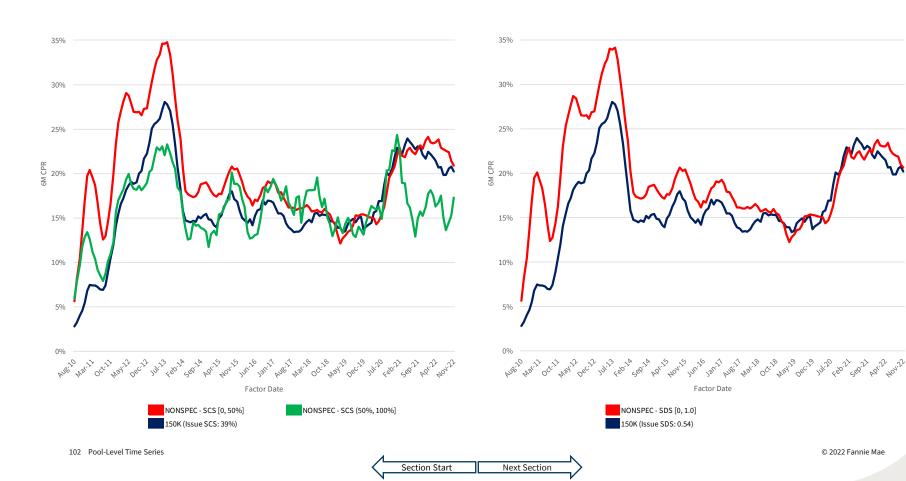

# **Prepayment Time Series**

#### Prefix: CL | Vintage: 2018 | Coupon: 4.0

**USER GUIDE** This section contains time series of 6M CPR for sub-cohorts segmented by specified story and SCS/SDS

Updated Nov 22, 2022

We have segmented the generic, non-specified portion of the MBS universe into groupings that are meant to isolate the prepayment behavior of MBS pools with increasing levels of SCS and SDS. Additionally, the prepayment behavior of 150K and 200K stories is shown in these visualizations to provide a familiar benchmark.