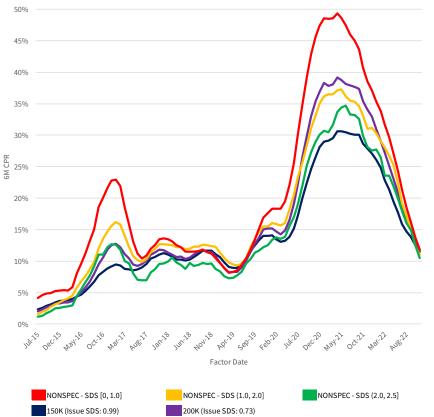

We have segmented the generic, non-specified portion of the MBS universe into groupings that are meant to isolate the prepayment behavior of MBS pools with increasing levels of SCS and SDS. Additionally, the prepayment behavior of 150K and 200K stories is shown in these visualizations to provide a familiar benchmark.

Note: SCS/SDS metrics are computed for the entire cohort, without regard to pooling (i.e., not a simple average across pools in the cohort). The 200K, 225K, and 250K stories were not pooled in sufficient size until 2015, 2019, and 2020, respectively. Prior to those respective vintages, we group pools eligible for these stories into the NONSPEC story. Metrics shown are averages based on loan count. Vintage/story cohorts are conditionally formatted such that 0% SCS and 0.00 SDS appear as dark orange and 100% SCS and 2.50 SDS appear as dark blue.