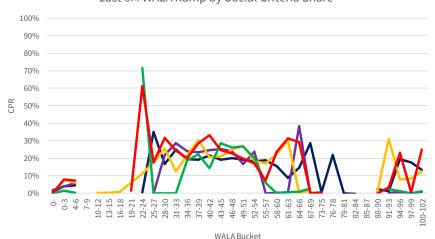

## Introduction

The chartbook is structured as follows:

- First, we provide an overview of where socially oriented lending activities have been concentrated historically.
- The subsequent sections contain the following common visualizations of prepayment performance:
  - Time Series: A temporal visualization of prepayments for a given MBS prefix/vintage/coupon cohort.
  - **S-curves:** A visualization of prepayments by the rate incentive experienced by borrowers during a given observation window for a given MBS prefix and seasoning cohort.
  - Weighted Average Loan Age (WALA) Ramps: A visualization of prepayment seasoning during a given observation window for a given MBS prefix and coupon cohort.

We have segmented the generic, non-specified portion of the MBS universe into groupings that are meant to isolate the prepayment behavior of MBS pools with increasing levels of SCS and SDS. Additionally, the prepayment behavior of 150K and 200K stories is shown in these visualizations to provide a familiar benchmark.