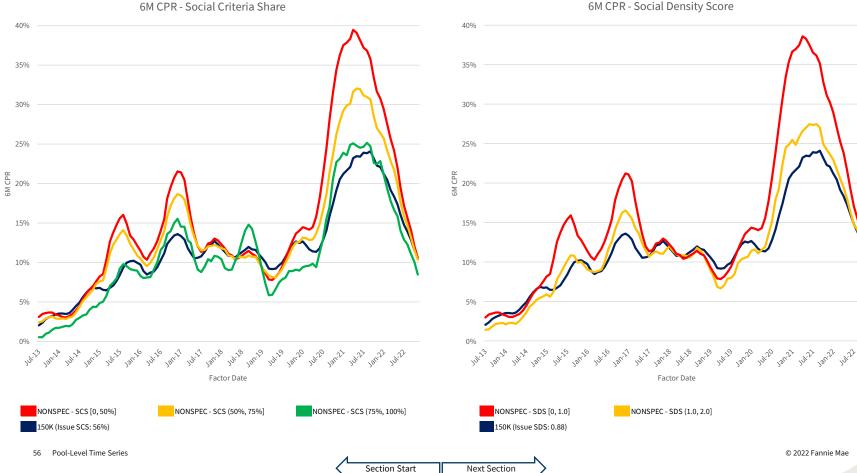

#### Prefix: CL | Vintage: 2018 | Coupon: 4.0

**USER GUIDE** This section contains time series of 6M CPR for sub-cohorts segmented by specified story and SCS/SDS

Updated Nov 22, 2022