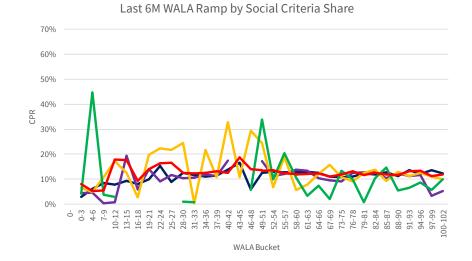

## Introduction

The chartbook is structured as follows:

- First, we provide an overview of where socially oriented lending activities have been concentrated historically.
- The subsequent sections contain the following common visualizations of prepayment performance:
  - Time Series: A temporal visualization of prepayments for a given MBS prefix/vintage/coupon cohort.
  - **S-curves:** A visualization of prepayments by the rate incentive experienced by borrowers during a given observation window for a given MBS prefix and seasoning cohort.
  - Weighted Average Loan Age (WALA) Ramps: A visualization of prepayment seasoning during a given observation window for a given MBS prefix and coupon cohort.

We have segmented the generic, non-specified portion of the MBS universe into groupings that are meant to isolate the prepayment behavior of MBS pools with increasing levels of SCS and SDS. Additionally, the prepayment behavior of 150K and 200K stories is shown in these visualizations to provide a familiar benchmark.