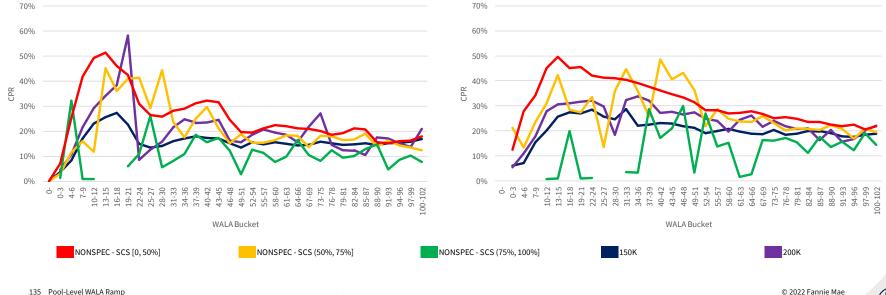

## Introduction

The chartbook is structured as follows:

- First, we provide an overview of where socially oriented lending activities have been concentrated historically.
- The subsequent sections contain the following common visualizations of prepayment performance:
  - Time Series: A temporal visualization of prepayments for a given MBS prefix/vintage/coupon cohort.
  - **S-curves:** A visualization of prepayments by the rate incentive experienced by borrowers during a given observation window for a given MBS prefix and seasoning cohort.
  - Weighted Average Loan Age (WALA) Ramps: A visualization of prepayment seasoning during a given observation window for a given MBS prefix and coupon cohort.

We have segmented the generic, non-specified portion of the MBS universe into groupings that are meant to isolate the prepayment behavior of MBS pools with increasing levels of SCS and SDS. Additionally, the prepayment behavior of 150K and 200K stories is shown in these visualizations to provide a familiar benchmark.