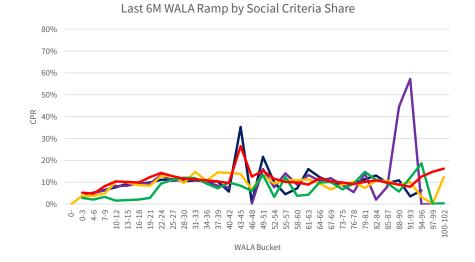

## Introduction

The chartbook is structured as follows:

- First, we provide an overview of where socially oriented lending activities have been concentrated historically.
- The subsequent sections contain the following common visualizations of prepayment performance:
  - Time Series: A temporal visualization of prepayments for a given MBS prefix/vintage/coupon cohort.
  - **S-curves:** A visualization of prepayments by the rate incentive experienced by borrowers during a given observation window for a given MBS prefix and seasoning cohort.
  - Weighted Average Loan Age (WALA) Ramps: A visualization of prepayment seasoning during a given observation window for a given MBS prefix and coupon cohort.

We have segmented the generic, non-specified portion of the MBS universe into groupings that are meant to isolate the prepayment behavior of MBS pools with increasing levels of SCS and SDS. Additionally, the prepayment behavior of 150K and 200K stories is shown in these visualizations to provide a familiar benchmark.