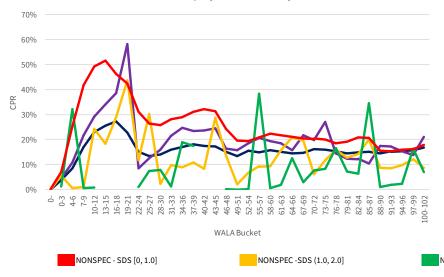

## Introduction

The chartbook is structured as follows:

- First, we provide an overview of where socially oriented lending activities have been concentrated historically.
- The subsequent sections contain the following common visualizations of prepayment performance:
  - Time Series: A temporal visualization of prepayments for a given MBS prefix/vintage/coupon cohort.
  - **S-curves:** A visualization of prepayments by the rate incentive experienced by borrowers during a given observation window for a given MBS prefix and seasoning cohort.
  - Weighted Average Loan Age (WALA) Ramps: A visualization of prepayment seasoning during a given observation window for a given MBS prefix and coupon cohort.

We have segmented the generic, non-specified portion of the MBS universe into groupings that are meant to isolate the prepayment behavior of MBS pools with increasing levels of SCS and SDS. Additionally, the prepayment behavior of 150K and 200K stories is shown in these visualizations to provide a familiar benchmark.