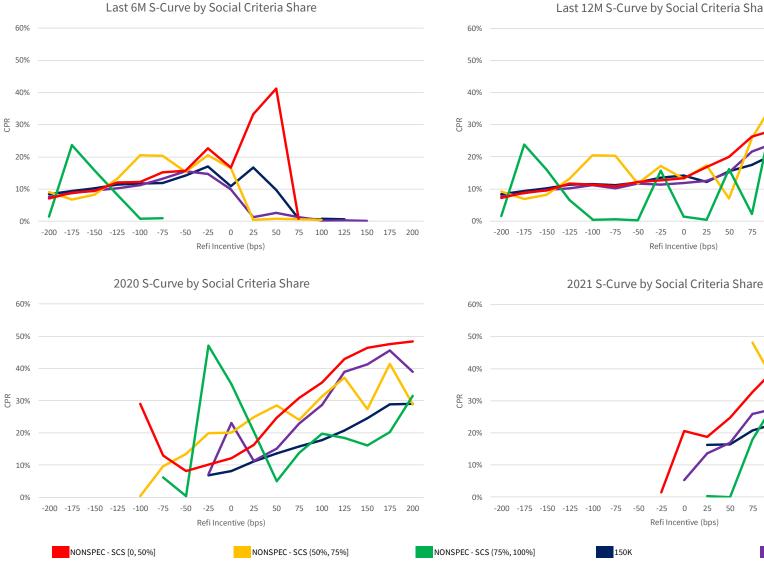

## Introduction

The chartbook is structured as follows:

- First, we provide an overview of where socially oriented lending activities have been concentrated historically.
- The subsequent sections contain the following common visualizations of prepayment performance:
  - Time Series: A temporal visualization of prepayments for a given MBS prefix/vintage/coupon cohort.
  - **S-curves:** A visualization of prepayments by the rate incentive experienced by borrowers during a given observation window for a given MBS prefix and seasoning cohort.
  - Weighted Average Loan Age (WALA) Ramps: A visualization of prepayment seasoning during a given observation window for a given MBS prefix and coupon cohort.

We have segmented the generic, non-specified portion of the MBS universe into groupings that are meant to isolate the prepayment behavior of MBS pools with increasing levels of SCS and SDS. Additionally, the prepayment behavior of 150K and 200K stories is shown in these visualizations to provide a familiar benchmark.