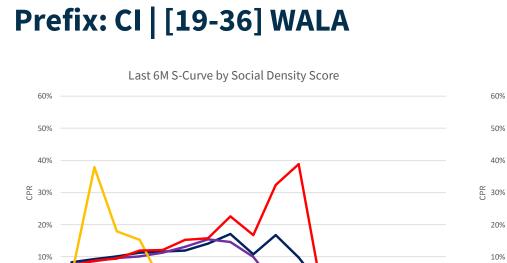

## Introduction

The chartbook is structured as follows:

- First, we provide an overview of where socially oriented lending activities have been concentrated historically.
- The subsequent sections contain the following common visualizations of prepayment performance:
  - Time Series: A temporal visualization of prepayments for a given MBS prefix/vintage/coupon cohort.
  - **S-curves:** A visualization of prepayments by the rate incentive experienced by borrowers during a given observation window for a given MBS prefix and seasoning cohort.
  - Weighted Average Loan Age (WALA) Ramps: A visualization of prepayment seasoning during a given observation window for a given MBS prefix and coupon cohort.

We have segmented the generic, non-specified portion of the MBS universe into groupings that are meant to isolate the prepayment behavior of MBS pools with increasing levels of SCS and SDS. Additionally, the prepayment behavior of 150K and 200K stories is shown in these visualizations to provide a familiar benchmark.