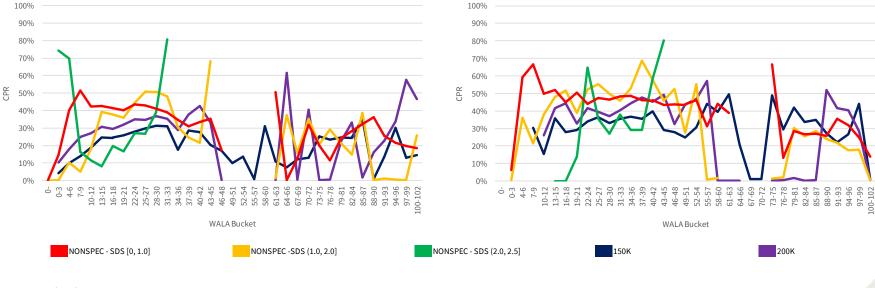

## Introduction

The chartbook is structured as follows:

- First, we provide an overview of where socially oriented lending activities have been concentrated historically.
- The subsequent sections contain the following common visualizations of prepayment performance:
  - Time Series: A temporal visualization of prepayments for a given MBS prefix/vintage/coupon cohort.
  - **S-curves:** A visualization of prepayments by the rate incentive experienced by borrowers during a given observation window for a given MBS prefix and seasoning cohort.
  - Weighted Average Loan Age (WALA) Ramps: A visualization of prepayment seasoning during a given observation window for a given MBS prefix and coupon cohort.

We have segmented the generic, non-specified portion of the MBS universe into groupings that are meant to isolate the prepayment behavior of MBS pools with increasing levels of SCS and SDS. Additionally, the prepayment behavior of 150K and 200K stories is shown in these visualizations to provide a familiar benchmark.