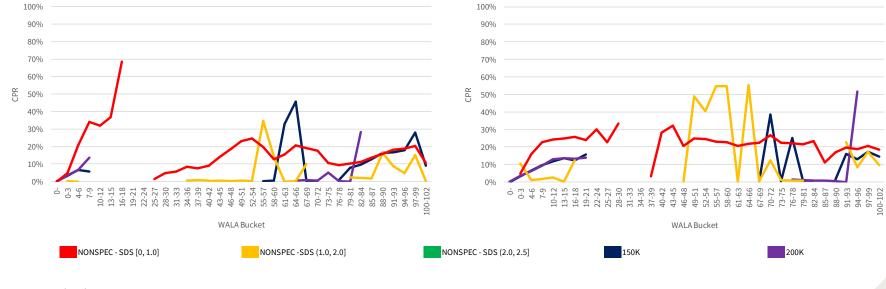

## Introduction

The chartbook is structured as follows:

- First, we provide an overview of where socially oriented lending activities have been concentrated historically.
- The subsequent sections contain the following common visualizations of prepayment performance:
  - Time Series: A temporal visualization of prepayments for a given MBS prefix/vintage/coupon cohort.
  - **S-curves:** A visualization of prepayments by the rate incentive experienced by borrowers during a given observation window for a given MBS prefix and seasoning cohort.
  - Weighted Average Loan Age (WALA) Ramps: A visualization of prepayment seasoning during a given observation window for a given MBS prefix and coupon cohort.

We have segmented the generic, non-specified portion of the MBS universe into groupings that are meant to isolate the prepayment behavior of MBS pools with increasing levels of SCS and SDS. Additionally, the prepayment behavior of 150K and 200K stories is shown in these visualizations to provide a familiar benchmark.