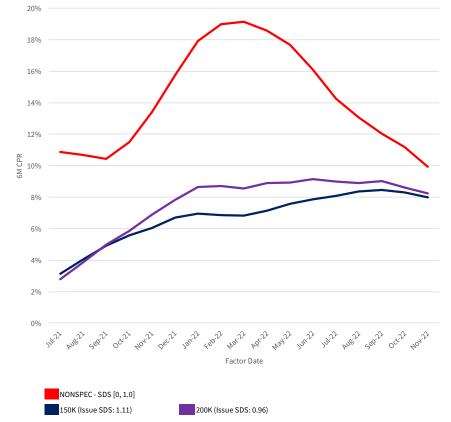

Prefix/vintage/coupon cohorts with at least \$10B of issuance UPB are shown above. In this section, sub-cohorts with less than \$250MM issuance UPB will appear in summary tables but not in charts to minimize noise. The links next to each prefix/vintage/coupon cohort take users to the prepayment section for that cohort. Cohorts that do not have a corresponding page link do not have enough performance history.

We have segmented the generic, non-specified portion of the MBS universe into groupings that are meant to isolate the prepayment behavior of MBS pools with increasing levels of SCS and SDS. Additionally, the prepayment behavior of 150K and 200K stories is shown in these visualizations to provide a familiar benchmark.