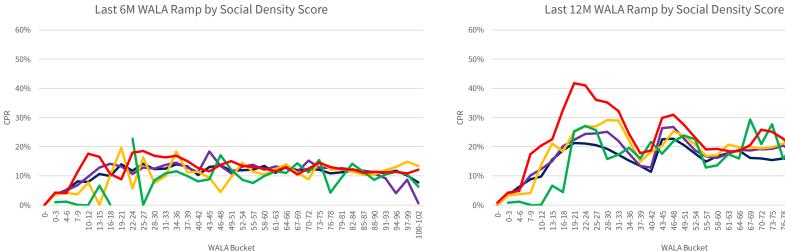

## Introduction

The chartbook is structured as follows:

- First, we provide an overview of where socially oriented lending activities have been concentrated historically.
- The subsequent sections contain the following common visualizations of prepayment performance:
  - Time Series: A temporal visualization of prepayments for a given MBS prefix/vintage/coupon cohort.
  - **S-curves:** A visualization of prepayments by the rate incentive experienced by borrowers during a given observation window for a given MBS prefix and seasoning cohort.
  - Weighted Average Loan Age (WALA) Ramps: A visualization of prepayment seasoning during a given observation window for a given MBS prefix and coupon cohort.

We have segmented the generic, non-specified portion of the MBS universe into groupings that are meant to isolate the prepayment behavior of MBS pools with increasing levels of SCS and SDS. Additionally, the prepayment behavior of 150K and 200K stories is shown in these visualizations to provide a familiar benchmark.