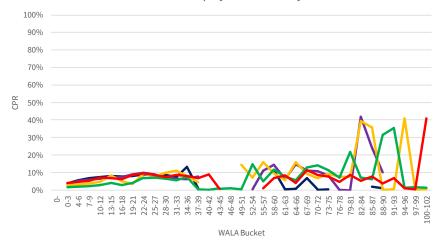

## Introduction

The chartbook is structured as follows:

- First, we provide an overview of where socially oriented lending activities have been concentrated historically.
- The subsequent sections contain the following common visualizations of prepayment performance:
  - Time Series: A temporal visualization of prepayments for a given MBS prefix/vintage/coupon cohort.
  - **S-curves:** A visualization of prepayments by the rate incentive experienced by borrowers during a given observation window for a given MBS prefix and seasoning cohort.
  - Weighted Average Loan Age (WALA) Ramps: A visualization of prepayment seasoning during a given observation window for a given MBS prefix and coupon cohort.

We have segmented the generic, non-specified portion of the MBS universe into groupings that are meant to isolate the prepayment behavior of MBS pools with increasing levels of SCS and SDS. Additionally, the prepayment behavior of 150K and 200K stories is shown in these visualizations to provide a familiar benchmark.