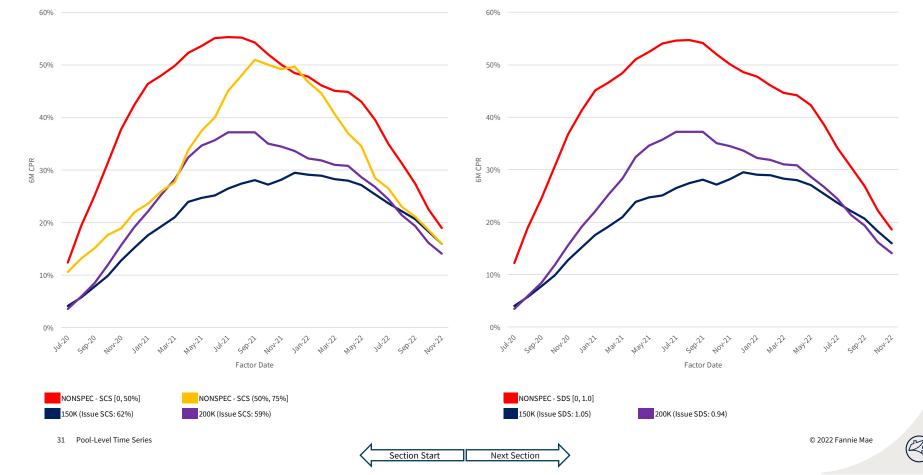

We have segmented the generic, non-specified portion of the MBS universe into groupings that are meant to isolate the prepayment behavior of MBS pools with increasing levels of SCS and SDS. Additionally, the prepayment behavior of 150K and 200K stories is shown in these visualizations to provide a familiar benchmark.

Note: SCS/SDS metrics are computed for the entire cohort, without regard to pooling (i.e., not a simple average across pools in the cohort). The 200K, 225K, and 250K stories were not pooled in sufficient size until 2015, 2019, and 2020, respectively. Prior to those respective vintages, we group pools eligible for these stories into the NONSPEC story. Metrics shown are averages based on loan count. Vintage/story cohorts are conditionally formatted such that 0% SCS and 0.00 SDS appear as dark orange and 100% SCS and 2.50 SDS appear as dark blue.