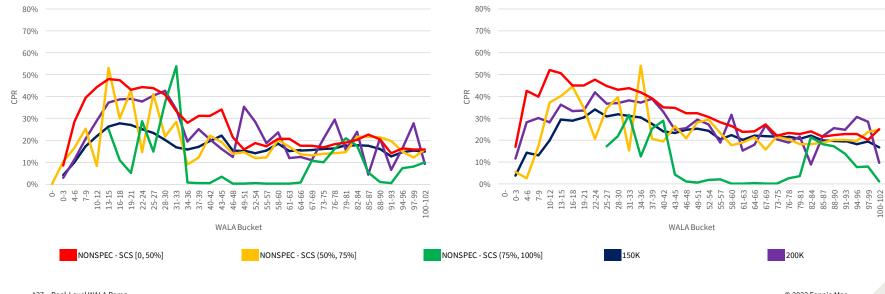

## Introduction

The chartbook is structured as follows:

- First, we provide an overview of where socially oriented lending activities have been concentrated historically.
- The subsequent sections contain the following common visualizations of prepayment performance:
  - Time Series: A temporal visualization of prepayments for a given MBS prefix/vintage/coupon cohort.
  - **S-curves:** A visualization of prepayments by the rate incentive experienced by borrowers during a given observation window for a given MBS prefix and seasoning cohort.
  - Weighted Average Loan Age (WALA) Ramps: A visualization of prepayment seasoning during a given observation window for a given MBS prefix and coupon cohort.

We have segmented the generic, non-specified portion of the MBS universe into groupings that are meant to isolate the prepayment behavior of MBS pools with increasing levels of SCS and SDS. Additionally, the prepayment behavior of 150K and 200K stories is shown in these visualizations to provide a familiar benchmark.