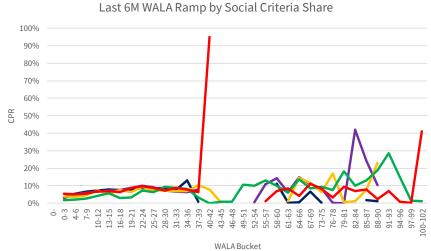

## Introduction

The chartbook is structured as follows:

- First, we provide an overview of where socially oriented lending activities have been concentrated historically.
- The subsequent sections contain the following common visualizations of prepayment performance:
  - Time Series: A temporal visualization of prepayments for a given MBS prefix/vintage/coupon cohort.
  - **S-curves:** A visualization of prepayments by the rate incentive experienced by borrowers during a given observation window for a given MBS prefix and seasoning cohort.
  - Weighted Average Loan Age (WALA) Ramps: A visualization of prepayment seasoning during a given observation window for a given MBS prefix and coupon cohort.

We have segmented the generic, non-specified portion of the MBS universe into groupings that are meant to isolate the prepayment behavior of MBS pools with increasing levels of SCS and SDS. Additionally, the prepayment behavior of 150K and 200K stories is shown in these visualizations to provide a familiar benchmark.