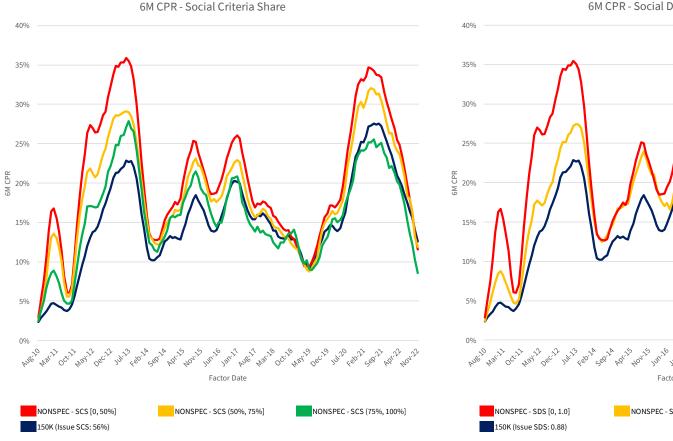

We have segmented the generic, non-specified portion of the MBS universe into groupings that are meant to isolate the prepayment behavior of MBS pools with increasing levels of SCS and SDS. Additionally, the prepayment behavior of 150K and 200K stories is shown in these visualizations to provide a familiar benchmark.

#### Prefix: CL | Vintage: 2018 | Coupon: 4.0

**USER GUIDE** This section contains time series of 6M CPR for sub-cohorts segmented by specified story and SCS/SDS

Updated Nov 22, 2022