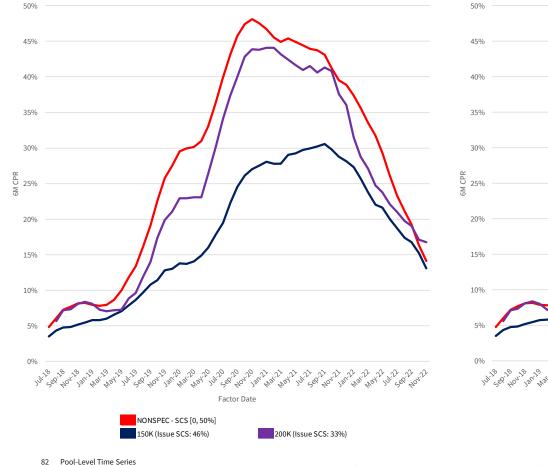

We have segmented the generic, non-specified portion of the MBS universe into groupings that are meant to isolate the prepayment behavior of MBS pools with increasing levels of SCS and SDS. Additionally, the prepayment behavior of 150K and 200K stories is shown in these visualizations to provide a familiar benchmark.

#### Prefix: CL | Vintage: 2018 | Coupon: 4.0

**USER GUIDE** This section contains time series of 6M CPR for sub-cohorts segmented by specified story and SCS/SDS

Updated Nov 22, 2022