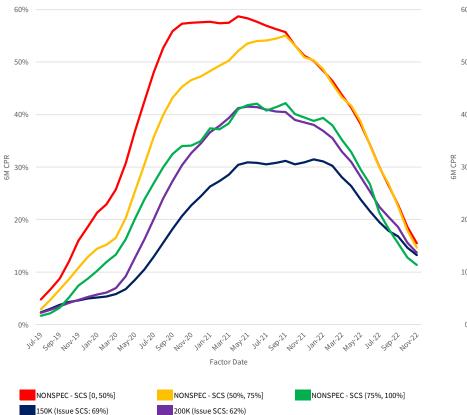

We have segmented the generic, non-specified portion of the MBS universe into groupings that are meant to isolate the prepayment behavior of MBS pools with increasing levels of SCS and SDS. Additionally, the prepayment behavior of 150K and 200K stories is shown in these visualizations to provide a familiar benchmark.

Note: SCS/SDS metrics are computed for the entire cohort, without regard to pooling (i.e., not a simple average across pools in the cohort). The 200K, 225K, and 250K stories were not pooled in sufficient size until 2015, 2019, and 2020, respectively. Prior to those respective vintages, we group pools eligible for these stories into the NONSPEC story. Metrics shown are averages based on loan count. Vintage/story cohorts are conditionally formatted such that 0% SCS and 0.00 SDS appear as dark orange and 100% SCS and 2.50 SDS appear as dark blue.