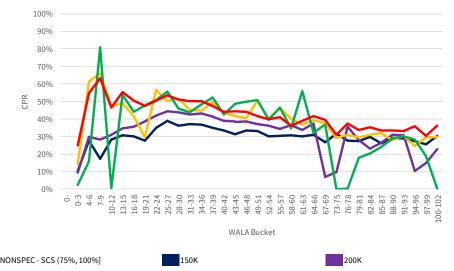

## Introduction

The chartbook is structured as follows:

- First, we provide an overview of where socially oriented lending activities have been concentrated historically.
- The subsequent sections contain the following common visualizations of prepayment performance:
  - Time Series: A temporal visualization of prepayments for a given MBS prefix/vintage/coupon cohort.
  - **S-curves:** A visualization of prepayments by the rate incentive experienced by borrowers during a given observation window for a given MBS prefix and seasoning cohort.
  - Weighted Average Loan Age (WALA) Ramps: A visualization of prepayment seasoning during a given observation window for a given MBS prefix and coupon cohort.

We have segmented the generic, non-specified portion of the MBS universe into groupings that are meant to isolate the prepayment behavior of MBS pools with increasing levels of SCS and SDS. Additionally, the prepayment behavior of 150K and 200K stories is shown in these visualizations to provide a familiar benchmark.