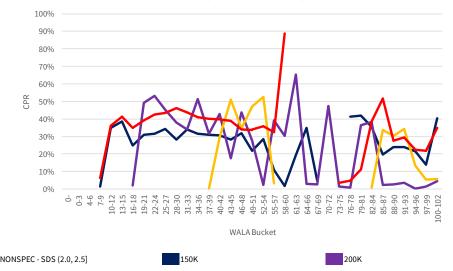

## Introduction

The chartbook is structured as follows:

- First, we provide an overview of where socially oriented lending activities have been concentrated historically.
- The subsequent sections contain the following common visualizations of prepayment performance:
  - Time Series: A temporal visualization of prepayments for a given MBS prefix/vintage/coupon cohort.
  - **S-curves:** A visualization of prepayments by the rate incentive experienced by borrowers during a given observation window for a given MBS prefix and seasoning cohort.
  - Weighted Average Loan Age (WALA) Ramps: A visualization of prepayment seasoning during a given observation window for a given MBS prefix and coupon cohort.

We have segmented the generic, non-specified portion of the MBS universe into groupings that are meant to isolate the prepayment behavior of MBS pools with increasing levels of SCS and SDS. Additionally, the prepayment behavior of 150K and 200K stories is shown in these visualizations to provide a familiar benchmark.