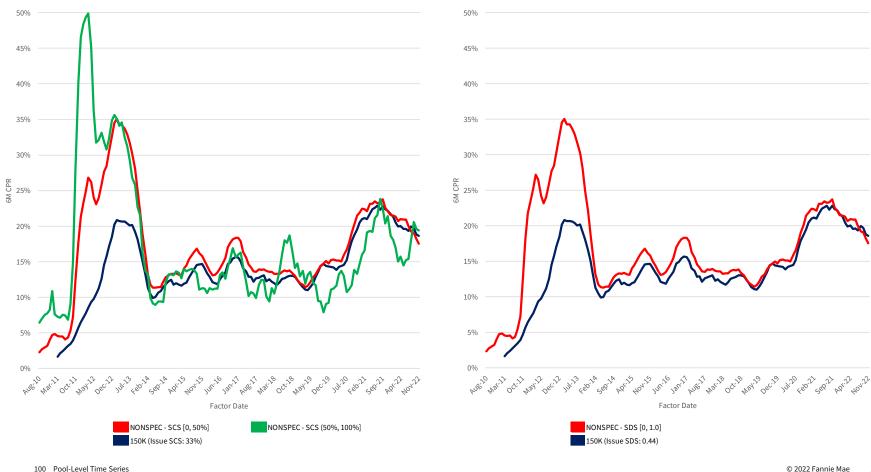

#### Prefix: CL | Vintage: 2018 | Coupon: 4.0

**USER GUIDE** This section contains time series of 6M CPR for sub-cohorts segmented by specified story and SCS/SDS

Updated Nov 22, 2022