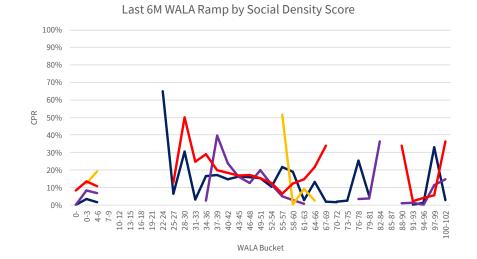

## Introduction

The chartbook is structured as follows:

- First, we provide an overview of where socially oriented lending activities have been concentrated historically.
- The subsequent sections contain the following common visualizations of prepayment performance:
  - Time Series: A temporal visualization of prepayments for a given MBS prefix/vintage/coupon cohort.
  - **S-curves:** A visualization of prepayments by the rate incentive experienced by borrowers during a given observation window for a given MBS prefix and seasoning cohort.
  - Weighted Average Loan Age (WALA) Ramps: A visualization of prepayment seasoning during a given observation window for a given MBS prefix and coupon cohort.