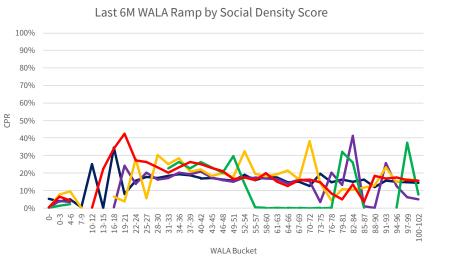

## Introduction

The chartbook is structured as follows:

- First, we provide an overview of where socially oriented lending activities have been concentrated historically.
- The subsequent sections contain the following common visualizations of prepayment performance:
  - Time Series: A temporal visualization of prepayments for a given MBS prefix/vintage/coupon cohort.
  - **S-curves:** A visualization of prepayments by the rate incentive experienced by borrowers during a given observation window for a given MBS prefix and seasoning cohort.
  - Weighted Average Loan Age (WALA) Ramps: A visualization of prepayment seasoning during a given observation window for a given MBS prefix and coupon cohort.

We have segmented the generic, non-specified portion of the MBS universe into groupings that are meant to isolate the prepayment behavior of MBS pools with increasing levels of SCS and SDS. Additionally, the prepayment behavior of 150K and 200K stories is shown in these visualizations to provide a familiar benchmark.