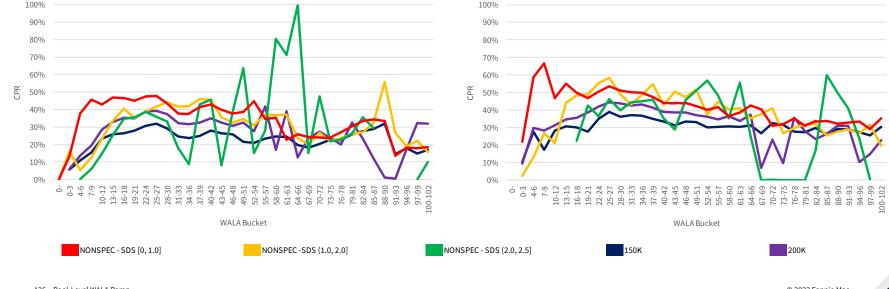

## Introduction

The chartbook is structured as follows:

- First, we provide an overview of where socially oriented lending activities have been concentrated historically.
- The subsequent sections contain the following common visualizations of prepayment performance:
  - Time Series: A temporal visualization of prepayments for a given MBS prefix/vintage/coupon cohort.
  - **S-curves:** A visualization of prepayments by the rate incentive experienced by borrowers during a given observation window for a given MBS prefix and seasoning cohort.
  - Weighted Average Loan Age (WALA) Ramps: A visualization of prepayment seasoning during a given observation window for a given MBS prefix and coupon cohort.

We have segmented the generic, non-specified portion of the MBS universe into groupings that are meant to isolate the prepayment behavior of MBS pools with increasing levels of SCS and SDS. Additionally, the prepayment behavior of 150K and 200K stories is shown in these visualizations to provide a familiar benchmark.