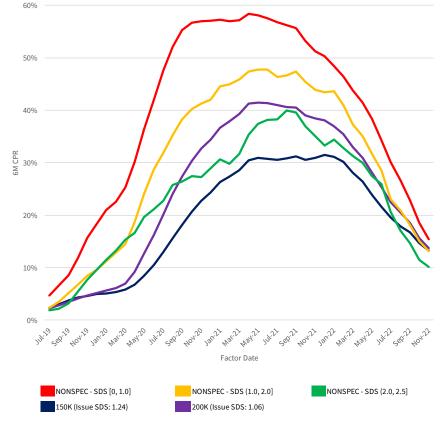

## Introduction

The chartbook is structured as follows:

- First, we provide an overview of where socially oriented lending activities have been concentrated historically.
- The subsequent sections contain the following common visualizations of prepayment performance:
  - Time Series: A temporal visualization of prepayments for a given MBS prefix/vintage/coupon cohort.
  - **S-curves:** A visualization of prepayments by the rate incentive experienced by borrowers during a given observation window for a given MBS prefix and seasoning cohort.
  - Weighted Average Loan Age (WALA) Ramps: A visualization of prepayment seasoning during a given observation window for a given MBS prefix and coupon cohort.

We have segmented the generic, non-specified portion of the MBS universe into groupings that are meant to isolate the prepayment behavior of MBS pools with increasing levels of SCS and SDS. Additionally, the prepayment behavior of 150K and 200K stories is shown in these visualizations to provide a familiar benchmark.