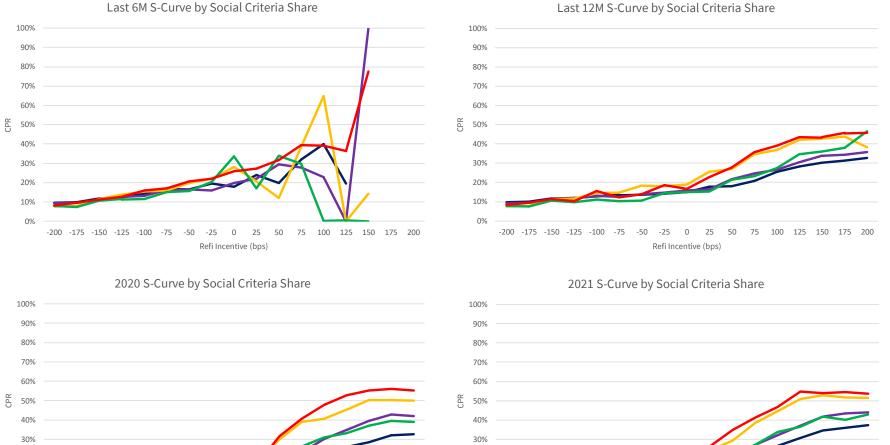

## Introduction

The chartbook is structured as follows:

- First, we provide an overview of where socially oriented lending activities have been concentrated historically.
- The subsequent sections contain the following common visualizations of prepayment performance:
  - Time Series: A temporal visualization of prepayments for a given MBS prefix/vintage/coupon cohort.
  - **S-curves:** A visualization of prepayments by the rate incentive experienced by borrowers during a given observation window for a given MBS prefix and seasoning cohort.
  - Weighted Average Loan Age (WALA) Ramps: A visualization of prepayment seasoning during a given observation window for a given MBS prefix and coupon cohort.

We have segmented the generic, non-specified portion of the MBS universe into groupings that are meant to isolate the prepayment behavior of MBS pools with increasing levels of SCS and SDS. Additionally, the prepayment behavior of 150K and 200K stories is shown in these visualizations to provide a familiar benchmark.