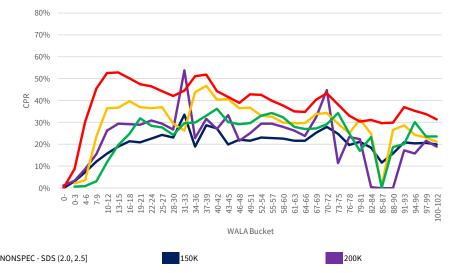

## Introduction

The chartbook is structured as follows:

- First, we provide an overview of where socially oriented lending activities have been concentrated historically.
- The subsequent sections contain the following common visualizations of prepayment performance:
  - Time Series: A temporal visualization of prepayments for a given MBS prefix/vintage/coupon cohort.
  - **S-curves:** A visualization of prepayments by the rate incentive experienced by borrowers during a given observation window for a given MBS prefix and seasoning cohort.
  - Weighted Average Loan Age (WALA) Ramps: A visualization of prepayment seasoning during a given observation window for a given MBS prefix and coupon cohort.

We have segmented the generic, non-specified portion of the MBS universe into groupings that are meant to isolate the prepayment behavior of MBS pools with increasing levels of SCS and SDS. Additionally, the prepayment behavior of 150K and 200K stories is shown in these visualizations to provide a familiar benchmark.