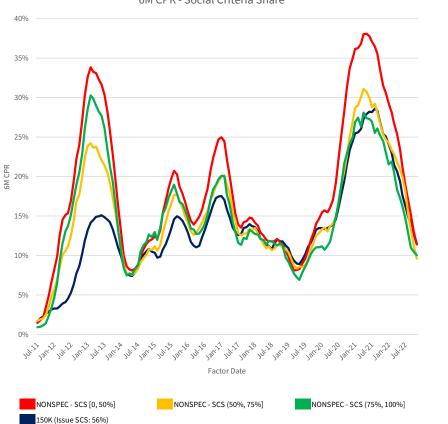

We have segmented the generic, non-specified portion of the MBS universe into groupings that are meant to isolate the prepayment behavior of MBS pools with increasing levels of SCS and SDS. Additionally, the prepayment behavior of 150K and 200K stories is shown in these visualizations to provide a familiar benchmark.

Note: SCS/SDS metrics are computed for the entire cohort, without regard to pooling (i.e., not a simple average across pools in the cohort). The 200K, 225K, and 250K stories were not pooled in sufficient size until 2015, 2019, and 2020, respectively. Prior to those respective vintages, we group pools eligible for these stories into the NONSPEC story. Metrics shown are averages based on loan count. Vintage/story cohorts are conditionally formatted such that 0% SCS and 0.00 SDS appear as dark orange and 100% SCS and 2.50 SDS appear as dark blue.