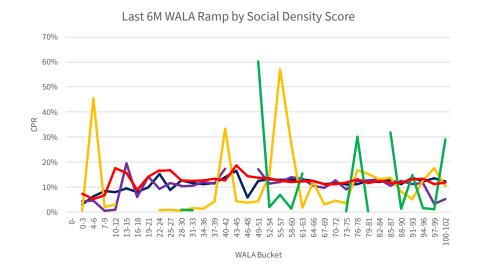

## Introduction

The chartbook is structured as follows:

- First, we provide an overview of where socially oriented lending activities have been concentrated historically.
- The subsequent sections contain the following common visualizations of prepayment performance:
  - Time Series: A temporal visualization of prepayments for a given MBS prefix/vintage/coupon cohort.
  - **S-curves:** A visualization of prepayments by the rate incentive experienced by borrowers during a given observation window for a given MBS prefix and seasoning cohort.
  - Weighted Average Loan Age (WALA) Ramps: A visualization of prepayment seasoning during a given observation window for a given MBS prefix and coupon cohort.

We have segmented the generic, non-specified portion of the MBS universe into groupings that are meant to isolate the prepayment behavior of MBS pools with increasing levels of SCS and SDS. Additionally, the prepayment behavior of 150K and 200K stories is shown in these visualizations to provide a familiar benchmark.