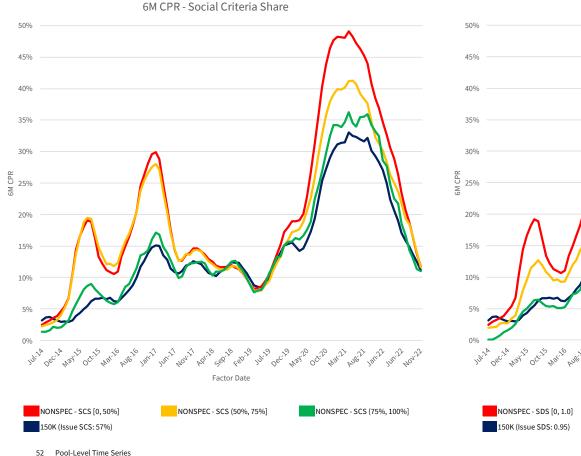

We have segmented the generic, non-specified portion of the MBS universe into groupings that are meant to isolate the prepayment behavior of MBS pools with increasing levels of SCS and SDS. Additionally, the prepayment behavior of 150K and 200K stories is shown in these visualizations to provide a familiar benchmark.

Note: SCS/SDS metrics are computed for the entire cohort, without regard to pooling (i.e., not a simple average across pools in the cohort). The 200K, 225K, and 250K stories were not pooled in sufficient size until 2015, 2019, and 2020, respectively. Prior to those respective vintages, we group pools eligible for these stories into the NONSPEC story. Metrics shown are averages based on loan count. Vintage/story cohorts are conditionally formatted such that 0% SCS and 0.00 SDS appear as dark orange and 100% SCS and 2.50 SDS appear as dark blue.