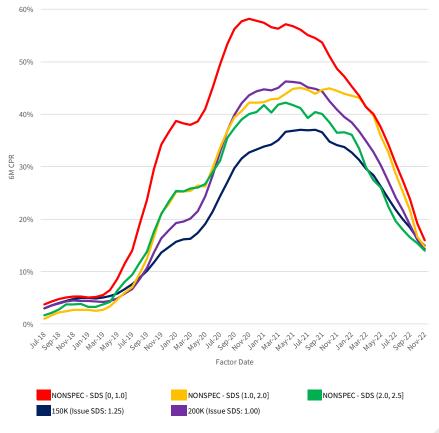

We have segmented the generic, non-specified portion of the MBS universe into groupings that are meant to isolate the prepayment behavior of MBS pools with increasing levels of SCS and SDS. Additionally, the prepayment behavior of 150K and 200K stories is shown in these visualizations to provide a familiar benchmark.

#### Prefix: CL | Vintage: 2018 | Coupon: 4.0

**USER GUIDE** This section contains time series of 6M CPR for sub-cohorts segmented by specified story and SCS/SDS

Updated Nov 22, 2022