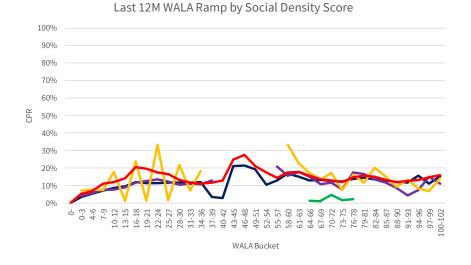

## Introduction

The chartbook is structured as follows:

- First, we provide an overview of where socially oriented lending activities have been concentrated historically.
- The subsequent sections contain the following common visualizations of prepayment performance:
  - Time Series: A temporal visualization of prepayments for a given MBS prefix/vintage/coupon cohort.
  - **S-curves:** A visualization of prepayments by the rate incentive experienced by borrowers during a given observation window for a given MBS prefix and seasoning cohort.
  - Weighted Average Loan Age (WALA) Ramps: A visualization of prepayment seasoning during a given observation window for a given MBS prefix and coupon cohort.

We have segmented the generic, non-specified portion of the MBS universe into groupings that are meant to isolate the prepayment behavior of MBS pools with increasing levels of SCS and SDS. Additionally, the prepayment behavior of 150K and 200K stories is shown in these visualizations to provide a familiar benchmark.