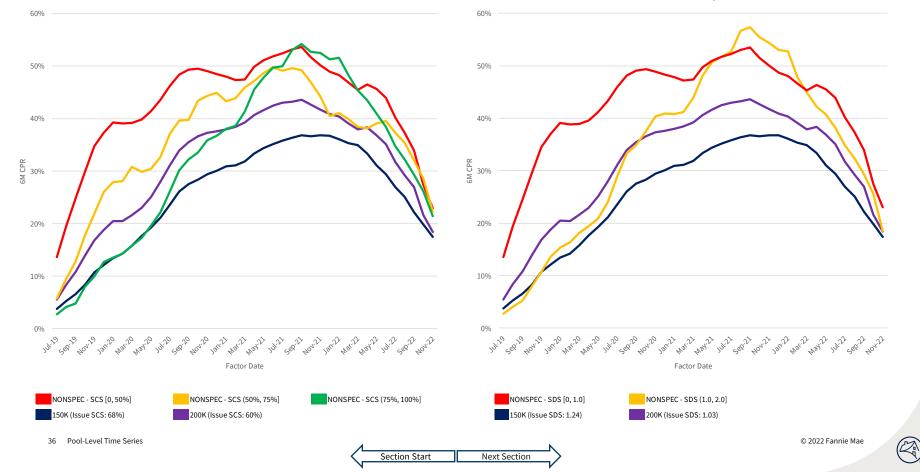

We have segmented the generic, non-specified portion of the MBS universe into groupings that are meant to isolate the prepayment behavior of MBS pools with increasing levels of SCS and SDS. Additionally, the prepayment behavior of 150K and 200K stories is shown in these visualizations to provide a familiar benchmark.

#### Prefix: CL | Vintage: 2018 | Coupon: 4.0

**USER GUIDE** This section contains time series of 6M CPR for sub-cohorts segmented by specified story and SCS/SDS

Updated Nov 22, 2022