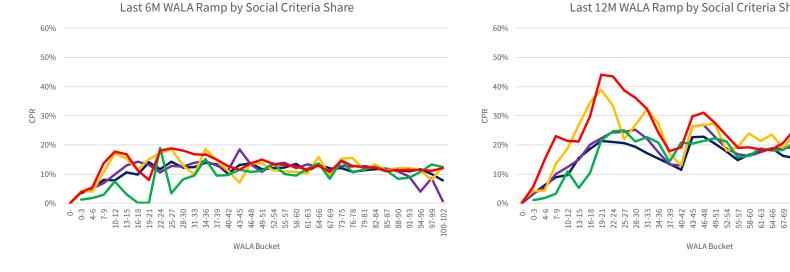

## Introduction

The chartbook is structured as follows:

- First, we provide an overview of where socially oriented lending activities have been concentrated historically.
- The subsequent sections contain the following common visualizations of prepayment performance:
  - Time Series: A temporal visualization of prepayments for a given MBS prefix/vintage/coupon cohort.
  - **S-curves:** A visualization of prepayments by the rate incentive experienced by borrowers during a given observation window for a given MBS prefix and seasoning cohort.
  - Weighted Average Loan Age (WALA) Ramps: A visualization of prepayment seasoning during a given observation window for a given MBS prefix and coupon cohort.

We have segmented the generic, non-specified portion of the MBS universe into groupings that are meant to isolate the prepayment behavior of MBS pools with increasing levels of SCS and SDS. Additionally, the prepayment behavior of 150K and 200K stories is shown in these visualizations to provide a familiar benchmark.