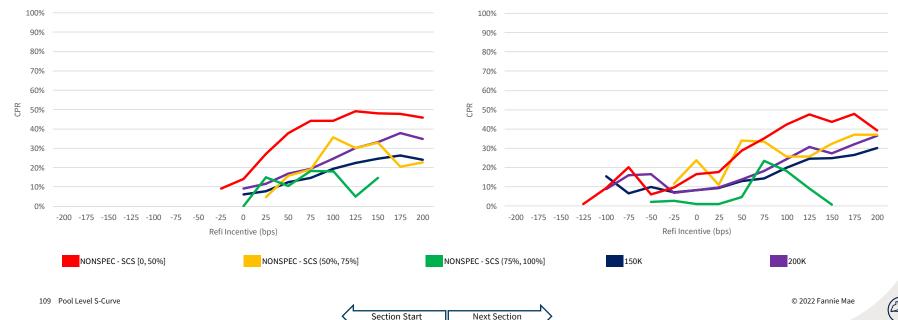

## Introduction

The chartbook is structured as follows:

- First, we provide an overview of where socially oriented lending activities have been concentrated historically.
- The subsequent sections contain the following common visualizations of prepayment performance:
  - Time Series: A temporal visualization of prepayments for a given MBS prefix/vintage/coupon cohort.
  - **S-curves:** A visualization of prepayments by the rate incentive experienced by borrowers during a given observation window for a given MBS prefix and seasoning cohort.
  - Weighted Average Loan Age (WALA) Ramps: A visualization of prepayment seasoning during a given observation window for a given MBS prefix and coupon cohort.

We have segmented the generic, non-specified portion of the MBS universe into groupings that are meant to isolate the prepayment behavior of MBS pools with increasing levels of SCS and SDS. Additionally, the prepayment behavior of 150K and 200K stories is shown in these visualizations to provide a familiar benchmark.