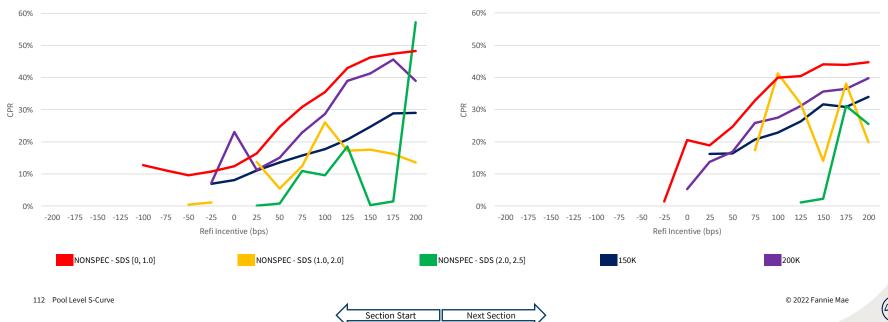

## Introduction

The chartbook is structured as follows:

- First, we provide an overview of where socially oriented lending activities have been concentrated historically.
- The subsequent sections contain the following common visualizations of prepayment performance:
  - Time Series: A temporal visualization of prepayments for a given MBS prefix/vintage/coupon cohort.
  - **S-curves:** A visualization of prepayments by the rate incentive experienced by borrowers during a given observation window for a given MBS prefix and seasoning cohort.
  - Weighted Average Loan Age (WALA) Ramps: A visualization of prepayment seasoning during a given observation window for a given MBS prefix and coupon cohort.

We have segmented the generic, non-specified portion of the MBS universe into groupings that are meant to isolate the prepayment behavior of MBS pools with increasing levels of SCS and SDS. Additionally, the prepayment behavior of 150K and 200K stories is shown in these visualizations to provide a familiar benchmark.