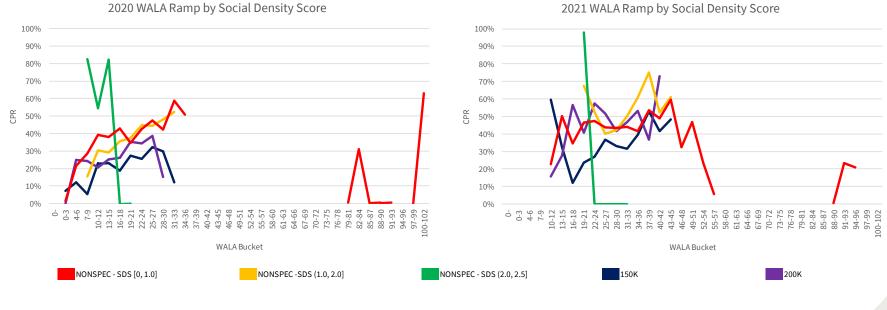

## Introduction

The chartbook is structured as follows:

- First, we provide an overview of where socially oriented lending activities have been concentrated historically.
- The subsequent sections contain the following common visualizations of prepayment performance:
  - Time Series: A temporal visualization of prepayments for a given MBS prefix/vintage/coupon cohort.
  - **S-curves:** A visualization of prepayments by the rate incentive experienced by borrowers during a given observation window for a given MBS prefix and seasoning cohort.
  - Weighted Average Loan Age (WALA) Ramps: A visualization of prepayment seasoning during a given observation window for a given MBS prefix and coupon cohort.

We have segmented the generic, non-specified portion of the MBS universe into groupings that are meant to isolate the prepayment behavior of MBS pools with increasing levels of SCS and SDS. Additionally, the prepayment behavior of 150K and 200K stories is shown in these visualizations to provide a familiar benchmark.