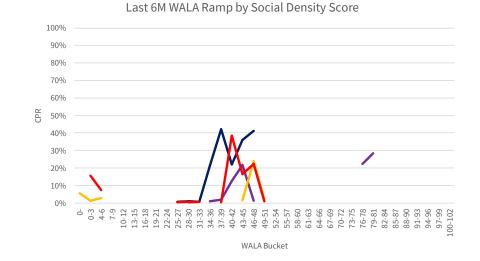

## Introduction

The chartbook is structured as follows:

- First, we provide an overview of where socially oriented lending activities have been concentrated historically.
- The subsequent sections contain the following common visualizations of prepayment performance:
  - Time Series: A temporal visualization of prepayments for a given MBS prefix/vintage/coupon cohort.
  - **S-curves:** A visualization of prepayments by the rate incentive experienced by borrowers during a given observation window for a given MBS prefix and seasoning cohort.
  - Weighted Average Loan Age (WALA) Ramps: A visualization of prepayment seasoning during a given observation window for a given MBS prefix and coupon cohort.

We have segmented the generic, non-specified portion of the MBS universe into groupings that are meant to isolate the prepayment behavior of MBS pools with increasing levels of SCS and SDS. Additionally, the prepayment behavior of 150K and 200K stories is shown in these visualizations to provide a familiar benchmark.