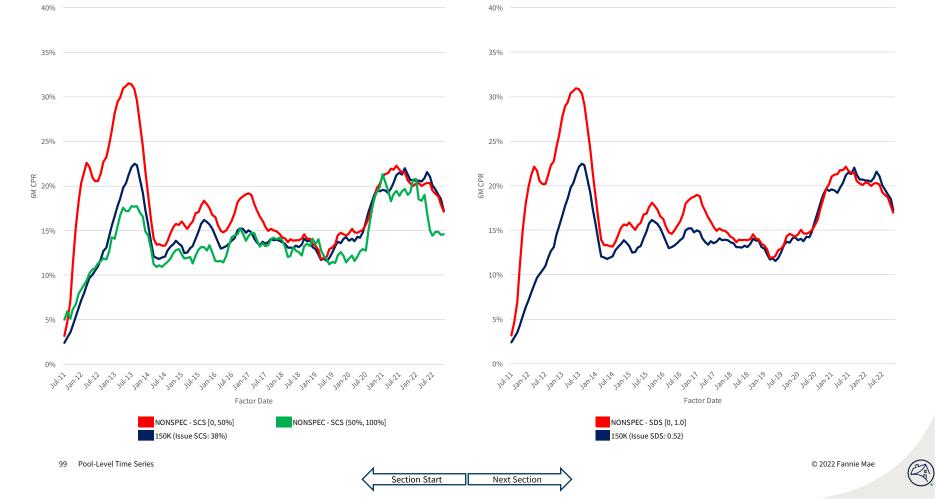

#### Prefix: CL | Vintage: 2018 | Coupon: 4.0

**USER GUIDE** This section contains time series of 6M CPR for sub-cohorts segmented by specified story and SCS/SDS

Updated Nov 22, 2022

### Prefix: CL | Vintage: 2022 | Coupon: 2.0

| Cohort                                         | Loan<br>Count | Issue<br>Amount | Avg Loan<br>Size                  | WA<br>Rate | WA<br>Term | WALA    | WA<br>LTV   | WA<br>CLTV       | WA<br>FICO | WA<br>DTI | Inv     | 2nd<br>Home | Purc                    | Refi  | Cash<br>Out | тро     | AW                        | FL     | тх    | NY     | PR      | scs        | SDS     | Dec '20<br>6M CPF |
|------------------------------------------------|---------------|-----------------|-----------------------------------|------------|------------|---------|-------------|------------------|------------|-----------|---------|-------------|-------------------------|-------|-------------|---------|---------------------------|--------|-------|--------|---------|------------|---------|-------------------|
| NONSPEC - SCS [0, 50%]                         | 15,655        | \$6.39B         | 410,593                           | 2.96%      | 357        | 1       | 70%         | 71%              | 763        | 34.8%     | 0.2%    | 4.7%        | 49.3%                   | 31.0% | 19.7%       | 41.6%   | 34.3%                     | 3.0%   | 6.4%  | 2.6%   | 0.1%    | 45%        | 0.67    | N/A               |
| NONSPEC - SCS (50%, 75%]                       | 90,511        | \$36.86B        | 408,368                           | 2.93%      | 359        | 1       | 69%         | 70%              | 762        | 35.5%     | 0.5%    | 3.2%        | 40.3%                   | 32.0% | 27.7%       | 46.5%   | 36.3%                     | 3.9%   | 4.7%  | 2.7%   | 0.0%    | 54%        | 0.82    | N/A               |
| NONSPEC - SCS (75%, 100%]                      | 3,256         | \$0.99B         | 304,279                           | 2.96%      | 359        | 1       | 80%         | 80%              | 757        | 41.4%     | 0.1%    | 0.2%        | 68.6%                   | 22.3% | 9.1%        | 26.3%   | 19.6%                     | 1.8%   | 2.7%  | 5.7%   | 0.5%    | 97%        | 2.15    | N/A               |
| NONSPEC - SDS [0, 1.0]                         | 100,732       | \$41.35B        | 411,670                           | 2.93%      | 359        | 1       | 70%         | 70%              | 763        | 35.3%     | 0.4%    | 3.4%        | 41.7%                   | 31.7% | 26.6%       | 45.9%   | 36.3%                     | 3.6%   | 4.9%  | 2.3%   | 0.0%    | 52%        | 0.78    | N/A               |
| NONSPEC - SDS (1.0, 2.0]                       | 6,202         | \$2.13B         | 345,348                           | 2.91%      | 358        | 2       | 67%         | 67%              | 759        | 36.7%     | 1.2%    | 2.1%        | 39.0%                   | 36.0% | 25.0%       | 41.0%   | 30.7%                     | 6.3%   | 6.4%  | 10.7%  | 0.1%    | 69%        | 1.20    | N/A               |
| NONSPEC - SDS (2.0, 2.5]                       | 2,488         | \$0.77B         | 309,571                           | 2.97%      | 360        | 1       | 84%         | 85%              | 755        | 42.0%     | 0.1%    | 0.0%        | 78.5%                   | 16.3% | 5.2%        | 26.7%   | 13.1%                     | 1.0%   | 2.4%  | 4.4%   | 0.0%    | 100%       | 2.32    | N/A               |
| 150K - All SCS / SDS                           | 4,229         | \$0.58B         | 137,044                           | 2.96%      | 359        | 1       | 62%         | 62%              | 759        | 33.4%     | 1.2%    | 3.0%        | 37.5%                   | 38.0% | 24.5%       | 24.9%   | 42.1%                     | 7.3%   | 4.5%  | 3.9%   | 0.3%    | 80%        | 1.46    | N/A               |
| 200K - All SCS / SDS                           | 5,049         | \$0.95B         | 188,785                           | 2.97%      | 360        | 1       | 65%         | 65%              | 762        | 33.8%     | 1.0%    | 4.1%        | 42.5%                   | 34.8% | 22.7%       | 29.9%   | 40.5%                     | 7.7%   | 7.0%  | 3.6%   | 0.2%    | 70%        | 1.21    | N/A               |
| 10%                                            | 6M (          | CPR - Soci      | al Criteri                        | a Share    | ò          |         |             |                  |            | 1         | .0% —   |             |                         |       | 6M CI       | PR - So | cial De                   | nsity  | Score |        |         |            |         |                   |
|                                                |               |                 |                                   |            |            |         |             |                  |            |           |         |             |                         |       |             |         |                           |        |       |        |         |            |         |                   |
| 9%                                             |               |                 |                                   |            |            |         |             |                  |            |           | 9% —    |             |                         |       |             |         |                           |        |       |        |         |            |         |                   |
| 8%                                             |               |                 |                                   |            |            |         |             |                  |            |           | 8% —    |             |                         |       |             |         |                           |        |       |        |         |            |         |                   |
| 7%                                             |               |                 |                                   |            |            |         |             |                  |            |           | 7% —    |             |                         |       |             |         |                           |        |       |        |         |            |         |                   |
| 6%                                             |               |                 |                                   |            |            |         |             |                  |            |           | 6% —    |             |                         |       |             |         |                           |        |       |        |         |            |         |                   |
| 20 5%                                          |               |                 |                                   |            |            |         |             |                  |            | 6M CPR    | 5% —    |             |                         |       |             |         |                           |        |       |        |         |            |         |                   |
| 4%                                             |               |                 |                                   |            |            |         |             |                  |            |           | 4% —    |             |                         |       |             |         |                           |        |       |        |         |            |         |                   |
|                                                |               |                 |                                   |            |            | ~       |             | $\leq$           |            |           | 20/     |             |                         |       |             |         |                           |        |       |        |         | $\leq$     |         |                   |
| 3%                                             |               |                 |                                   |            |            |         |             |                  |            |           | 3% —    |             |                         |       |             |         |                           |        |       |        |         |            | -       |                   |
| 2%                                             |               |                 |                                   |            |            |         |             |                  |            |           | 2% —    | •           |                         |       |             |         |                           |        |       |        |         |            |         |                   |
| 1%                                             |               |                 |                                   |            |            |         |             |                  |            |           | 1% —    | •           |                         |       |             |         |                           |        |       |        |         |            | •       |                   |
| 0%                                             | PUBJ          |                 | چچ <sup>م کک</sup><br>Factor Date | 2          | octer      |         | 4           | 94 <sup>22</sup> |            |           | 0% —    | Jul-22      |                         |       | AUBILI      |         | چچ <sup>ک</sup><br>Facto  | r Date |       | octill |         | 404        | ù       |                   |
| NONSPEC - SCS [0, 509<br>150K (Issue SCS: 80%) | 6]            |                 | C - SCS (50%,<br>ue SCS: 70%)     | 75%]       |            | NONSPEC | C - SCS (75 | 5%, 100%]        | ]          |           |         |             | C - SDS [0<br>ue SDS: 1 |       |             |         | ISPEC - SD<br>( (Issue SD |        | 0]    | 1      | NONSPEC | - SDS (2.0 | ), 2.5] |                   |
| 16 Pool-Level Time S                           | Series        |                 |                                   |            |            | <       | LSe         | ection St        | art        |           | Next Se | ection      | $\Rightarrow$           |       |             |         |                           |        |       |        | © 2     | 022 Fanni  | e Mae   |                   |