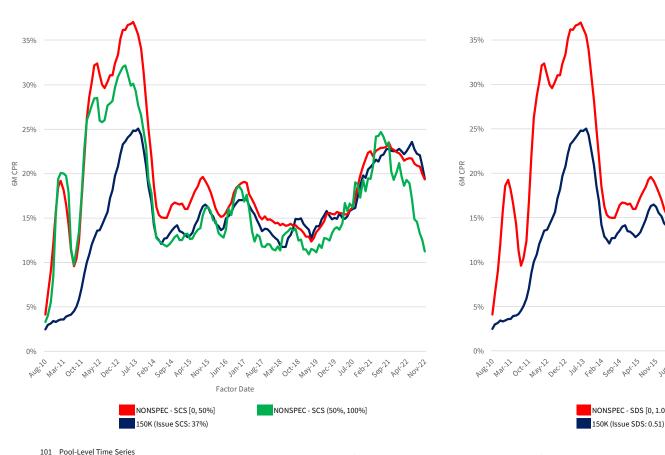

#### Prefix: CL | Vintage: 2018 | Coupon: 4.0

**USER GUIDE** This section contains time series of 6M CPR for sub-cohorts segmented by specified story and SCS/SDS

Updated Nov 22, 2022