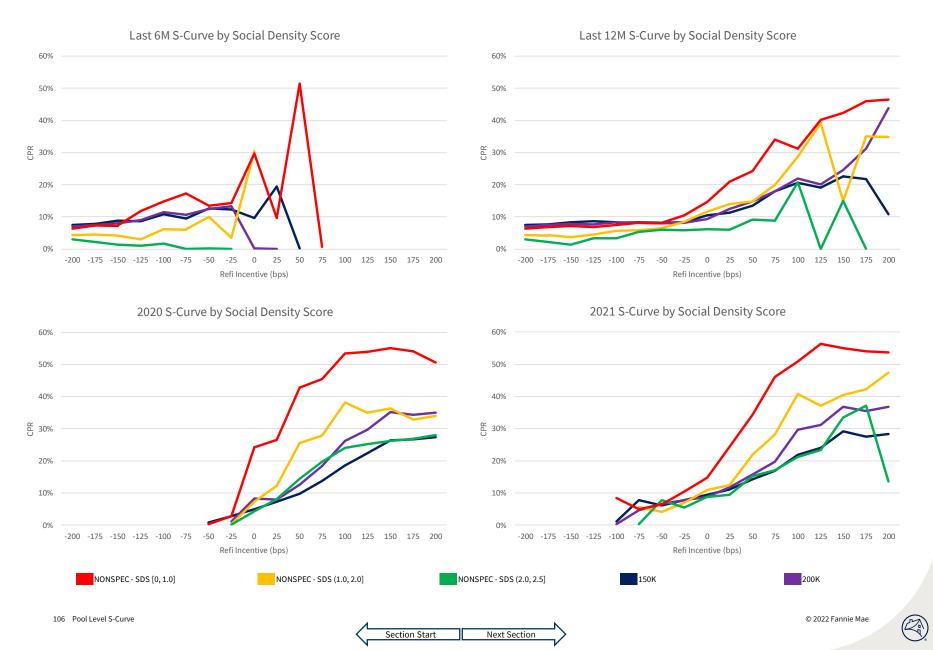

## Introduction

The chartbook is structured as follows:

- First, we provide an overview of where socially oriented lending activities have been concentrated historically.
- The subsequent sections contain the following common visualizations of prepayment performance:
  - Time Series: A temporal visualization of prepayments for a given MBS prefix/vintage/coupon cohort.
  - **S-curves:** A visualization of prepayments by the rate incentive experienced by borrowers during a given observation window for a given MBS prefix and seasoning cohort.
  - Weighted Average Loan Age (WALA) Ramps: A visualization of prepayment seasoning during a given observation window for a given MBS prefix and coupon cohort.

We have segmented the generic, non-specified portion of the MBS universe into groupings that are meant to isolate the prepayment behavior of MBS pools with increasing levels of SCS and SDS. Additionally, the prepayment behavior of 150K and 200K stories is shown in these visualizations to provide a familiar benchmark.