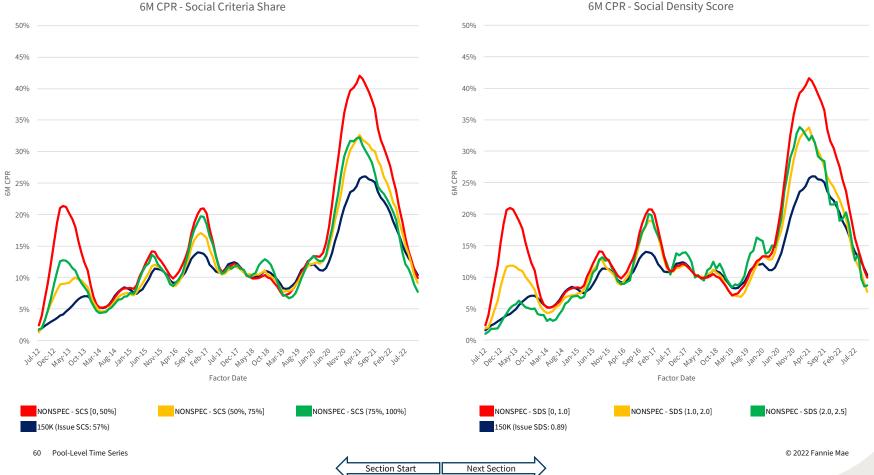

#### Prefix: CL | Vintage: 2018 | Coupon: 4.0

**USER GUIDE** This section contains time series of 6M CPR for sub-cohorts segmented by specified story and SCS/SDS

Updated Nov 22, 2022