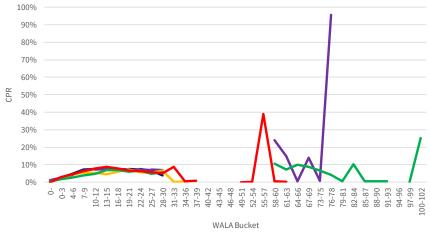

## Introduction

The chartbook is structured as follows:

- First, we provide an overview of where socially oriented lending activities have been concentrated historically.
- The subsequent sections contain the following common visualizations of prepayment performance:
  - Time Series: A temporal visualization of prepayments for a given MBS prefix/vintage/coupon cohort.
  - **S-curves:** A visualization of prepayments by the rate incentive experienced by borrowers during a given observation window for a given MBS prefix and seasoning cohort.
  - Weighted Average Loan Age (WALA) Ramps: A visualization of prepayment seasoning during a given observation window for a given MBS prefix and coupon cohort.

We have segmented the generic, non-specified portion of the MBS universe into groupings that are meant to isolate the prepayment behavior of MBS pools with increasing levels of SCS and SDS. Additionally, the prepayment behavior of 150K and 200K stories is shown in these visualizations to provide a familiar benchmark.