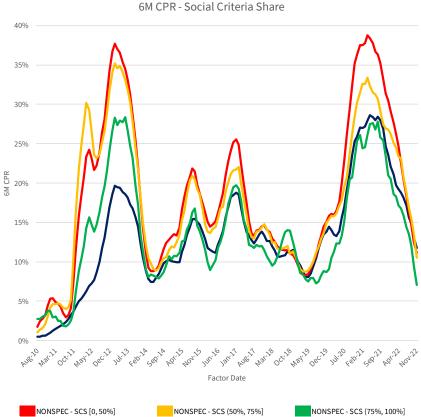

#### Prefix: CL | Vintage: 2018 | Coupon: 4.0

**USER GUIDE** This section contains time series of 6M CPR for sub-cohorts segmented by specified story and SCS/SDS

Updated Nov 22, 2022

### Prefix: CL | Vintage: 2022 | Coupon: 2.0

| Cohort                                         | Loan<br>Count | Issue<br>Amount | Avg Loan<br>Size                  | WA<br>Rate | WA<br>Term | WALA    | WA<br>LTV   | WA<br>CLTV       | WA<br>FICO | WA<br>DTI | Inv     | 2nd<br>Home | Purc                    | Refi  | Cash<br>Out | тро     | AW                        | FL     | тх    | NY     | PR      | scs        | SDS     | Dec '20<br>6M CPF |
|------------------------------------------------|---------------|-----------------|-----------------------------------|------------|------------|---------|-------------|------------------|------------|-----------|---------|-------------|-------------------------|-------|-------------|---------|---------------------------|--------|-------|--------|---------|------------|---------|-------------------|
| NONSPEC - SCS [0, 50%]                         | 15,655        | \$6.39B         | 410,593                           | 2.96%      | 357        | 1       | 70%         | 71%              | 763        | 34.8%     | 0.2%    | 4.7%        | 49.3%                   | 31.0% | 19.7%       | 41.6%   | 34.3%                     | 3.0%   | 6.4%  | 2.6%   | 0.1%    | 45%        | 0.67    | N/A               |
| NONSPEC - SCS (50%, 75%]                       | 90,511        | \$36.86B        | 408,368                           | 2.93%      | 359        | 1       | 69%         | 70%              | 762        | 35.5%     | 0.5%    | 3.2%        | 40.3%                   | 32.0% | 27.7%       | 46.5%   | 36.3%                     | 3.9%   | 4.7%  | 2.7%   | 0.0%    | 54%        | 0.82    | N/A               |
| NONSPEC - SCS (75%, 100%]                      | 3,256         | \$0.99B         | 304,279                           | 2.96%      | 359        | 1       | 80%         | 80%              | 757        | 41.4%     | 0.1%    | 0.2%        | 68.6%                   | 22.3% | 9.1%        | 26.3%   | 19.6%                     | 1.8%   | 2.7%  | 5.7%   | 0.5%    | 97%        | 2.15    | N/A               |
| NONSPEC - SDS [0, 1.0]                         | 100,732       | \$41.35B        | 411,670                           | 2.93%      | 359        | 1       | 70%         | 70%              | 763        | 35.3%     | 0.4%    | 3.4%        | 41.7%                   | 31.7% | 26.6%       | 45.9%   | 36.3%                     | 3.6%   | 4.9%  | 2.3%   | 0.0%    | 52%        | 0.78    | N/A               |
| NONSPEC - SDS (1.0, 2.0]                       | 6,202         | \$2.13B         | 345,348                           | 2.91%      | 358        | 2       | 67%         | 67%              | 759        | 36.7%     | 1.2%    | 2.1%        | 39.0%                   | 36.0% | 25.0%       | 41.0%   | 30.7%                     | 6.3%   | 6.4%  | 10.7%  | 0.1%    | 69%        | 1.20    | N/A               |
| NONSPEC - SDS (2.0, 2.5]                       | 2,488         | \$0.77B         | 309,571                           | 2.97%      | 360        | 1       | 84%         | 85%              | 755        | 42.0%     | 0.1%    | 0.0%        | 78.5%                   | 16.3% | 5.2%        | 26.7%   | 13.1%                     | 1.0%   | 2.4%  | 4.4%   | 0.0%    | 100%       | 2.32    | N/A               |
| 150K - All SCS / SDS                           | 4,229         | \$0.58B         | 137,044                           | 2.96%      | 359        | 1       | 62%         | 62%              | 759        | 33.4%     | 1.2%    | 3.0%        | 37.5%                   | 38.0% | 24.5%       | 24.9%   | 42.1%                     | 7.3%   | 4.5%  | 3.9%   | 0.3%    | 80%        | 1.46    | N/A               |
| 200K - All SCS / SDS                           | 5,049         | \$0.95B         | 188,785                           | 2.97%      | 360        | 1       | 65%         | 65%              | 762        | 33.8%     | 1.0%    | 4.1%        | 42.5%                   | 34.8% | 22.7%       | 29.9%   | 40.5%                     | 7.7%   | 7.0%  | 3.6%   | 0.2%    | 70%        | 1.21    | N/A               |
| 10%                                            | 6M (          | CPR - Soci      | al Criteri                        | a Share    | ò          |         |             |                  |            | 1         | .0% —   |             |                         |       | 6M CI       | PR - So | cial De                   | nsity  | Score |        |         |            |         |                   |
|                                                |               |                 |                                   |            |            |         |             |                  |            |           |         |             |                         |       |             |         |                           |        |       |        |         |            |         |                   |
| 9%                                             |               |                 |                                   |            |            |         |             |                  |            |           | 9% —    |             |                         |       |             |         |                           |        |       |        |         |            |         |                   |
| 8%                                             |               |                 |                                   |            |            |         |             |                  |            |           | 8% —    |             |                         |       |             |         |                           |        |       |        |         |            |         |                   |
| 7%                                             |               |                 |                                   |            |            |         |             |                  |            |           | 7% —    |             |                         |       |             |         |                           |        |       |        |         |            |         |                   |
| 6%                                             |               |                 |                                   |            |            |         |             |                  |            |           | 6% —    |             |                         |       |             |         |                           |        |       |        |         |            |         |                   |
| 20 5%                                          |               |                 |                                   |            |            |         |             |                  |            | 6M CPR    | 5% —    |             |                         |       |             |         |                           |        |       |        |         |            |         |                   |
| 4%                                             |               |                 |                                   |            |            |         |             |                  |            |           | 4% —    |             |                         |       |             |         |                           |        |       |        |         |            |         |                   |
|                                                |               |                 |                                   |            |            | ~       |             | $\leq$           |            |           | 20/     |             |                         |       |             |         |                           |        |       |        |         | $\leq$     |         |                   |
| 3%                                             |               |                 |                                   |            |            |         |             |                  |            |           | 3% —    |             |                         |       |             |         |                           |        |       |        |         |            | -       |                   |
| 2%                                             |               |                 |                                   |            |            |         |             |                  |            |           | 2% —    | •           |                         |       |             |         |                           |        |       |        |         |            |         |                   |
| 1%                                             |               |                 |                                   |            |            |         |             |                  |            |           | 1% —    | •           |                         |       |             |         |                           |        |       |        |         |            | •       |                   |
| 0%                                             | PUBJ          |                 | چچ <sup>م کک</sup><br>Factor Date | 2          | octer      |         | 4           | 94 <sup>22</sup> |            |           | 0% —    | Jul-22      |                         |       | AUBILI      |         | چچ <sup>ک</sup><br>Facto  | r Date |       | octill |         | 404        | ù       |                   |
| NONSPEC - SCS [0, 509<br>150K (Issue SCS: 80%) | 6]            |                 | C - SCS (50%,<br>ue SCS: 70%)     | 75%]       |            | NONSPEC | C - SCS (75 | 5%, 100%]        | ]          |           |         |             | C - SDS [0<br>ue SDS: 1 |       |             |         | ISPEC - SD<br>( (Issue SD |        | 0]    | 1      | NONSPEC | - SDS (2.0 | ), 2.5] |                   |
| 16 Pool-Level Time S                           | Series        |                 |                                   |            |            | <       | LSe         | ection St        | art        |           | Next Se | ection      | $\Rightarrow$           |       |             |         |                           |        |       |        | © 2     | 022 Fanni  | e Mae   |                   |