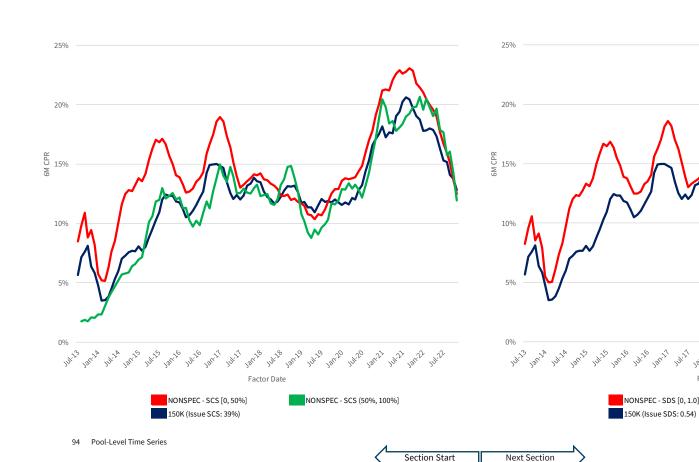

We have segmented the generic, non-specified portion of the MBS universe into groupings that are meant to isolate the prepayment behavior of MBS pools with increasing levels of SCS and SDS. Additionally, the prepayment behavior of 150K and 200K stories is shown in these visualizations to provide a familiar benchmark.

#### Prefix: CL | Vintage: 2018 | Coupon: 4.0

**USER GUIDE** This section contains time series of 6M CPR for sub-cohorts segmented by specified story and SCS/SDS

Updated Nov 22, 2022