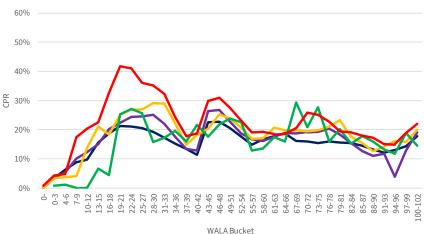

## Introduction

The chartbook is structured as follows:

- First, we provide an overview of where socially oriented lending activities have been concentrated historically.
- The subsequent sections contain the following common visualizations of prepayment performance:
  - Time Series: A temporal visualization of prepayments for a given MBS prefix/vintage/coupon cohort.
  - **S-curves:** A visualization of prepayments by the rate incentive experienced by borrowers during a given observation window for a given MBS prefix and seasoning cohort.
  - Weighted Average Loan Age (WALA) Ramps: A visualization of prepayment seasoning during a given observation window for a given MBS prefix and coupon cohort.

We have segmented the generic, non-specified portion of the MBS universe into groupings that are meant to isolate the prepayment behavior of MBS pools with increasing levels of SCS and SDS. Additionally, the prepayment behavior of 150K and 200K stories is shown in these visualizations to provide a familiar benchmark.