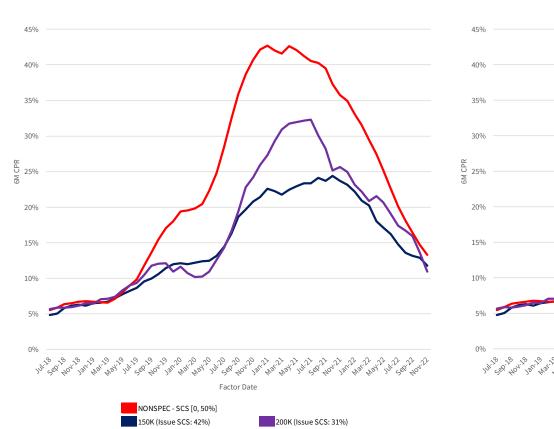

We have segmented the generic, non-specified portion of the MBS universe into groupings that are meant to isolate the prepayment behavior of MBS pools with increasing levels of SCS and SDS. Additionally, the prepayment behavior of 150K and 200K stories is shown in these visualizations to provide a familiar benchmark.

#### Prefix: CL | Vintage: 2018 | Coupon: 4.0

**USER GUIDE** This section contains time series of 6M CPR for sub-cohorts segmented by specified story and SCS/SDS

Updated Nov 22, 2022