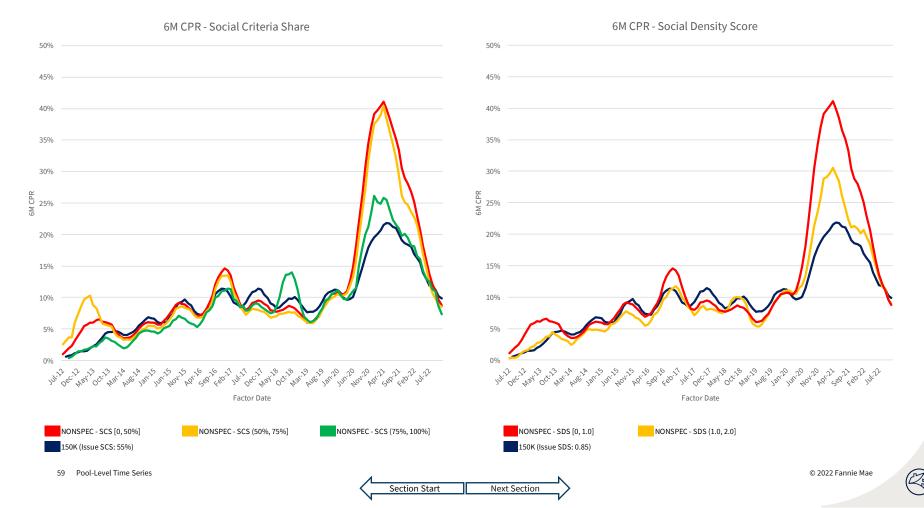

#### Prefix: CL | Vintage: 2018 | Coupon: 4.0

**USER GUIDE** This section contains time series of 6M CPR for sub-cohorts segmented by specified story and SCS/SDS

Updated Nov 22, 2022