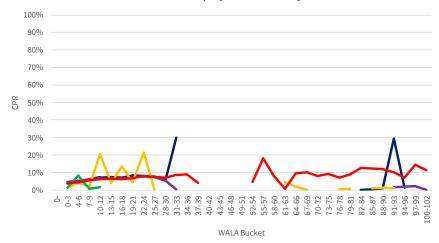

## Introduction

The chartbook is structured as follows:

- First, we provide an overview of where socially oriented lending activities have been concentrated historically.
- The subsequent sections contain the following common visualizations of prepayment performance:
  - Time Series: A temporal visualization of prepayments for a given MBS prefix/vintage/coupon cohort.
  - **S-curves:** A visualization of prepayments by the rate incentive experienced by borrowers during a given observation window for a given MBS prefix and seasoning cohort.
  - Weighted Average Loan Age (WALA) Ramps: A visualization of prepayment seasoning during a given observation window for a given MBS prefix and coupon cohort.

We have segmented the generic, non-specified portion of the MBS universe into groupings that are meant to isolate the prepayment behavior of MBS pools with increasing levels of SCS and SDS. Additionally, the prepayment behavior of 150K and 200K stories is shown in these visualizations to provide a familiar benchmark.