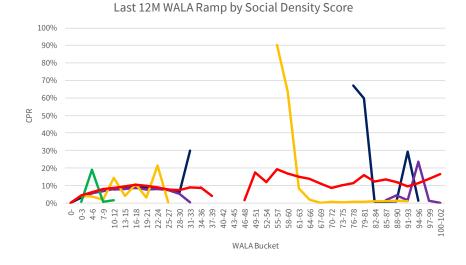

## Introduction

The chartbook is structured as follows:

- First, we provide an overview of where socially oriented lending activities have been concentrated historically.
- The subsequent sections contain the following common visualizations of prepayment performance:
  - Time Series: A temporal visualization of prepayments for a given MBS prefix/vintage/coupon cohort.
  - **S-curves:** A visualization of prepayments by the rate incentive experienced by borrowers during a given observation window for a given MBS prefix and seasoning cohort.
  - Weighted Average Loan Age (WALA) Ramps: A visualization of prepayment seasoning during a given observation window for a given MBS prefix and coupon cohort.

We have segmented the generic, non-specified portion of the MBS universe into groupings that are meant to isolate the prepayment behavior of MBS pools with increasing levels of SCS and SDS. Additionally, the prepayment behavior of 150K and 200K stories is shown in these visualizations to provide a familiar benchmark.