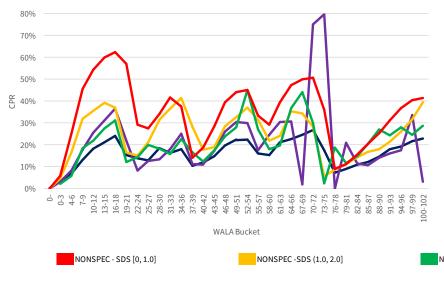

## Introduction

The chartbook is structured as follows:

- First, we provide an overview of where socially oriented lending activities have been concentrated historically.
- The subsequent sections contain the following common visualizations of prepayment performance:
  - Time Series: A temporal visualization of prepayments for a given MBS prefix/vintage/coupon cohort.
  - **S-curves:** A visualization of prepayments by the rate incentive experienced by borrowers during a given observation window for a given MBS prefix and seasoning cohort.
  - Weighted Average Loan Age (WALA) Ramps: A visualization of prepayment seasoning during a given observation window for a given MBS prefix and coupon cohort.

We have segmented the generic, non-specified portion of the MBS universe into groupings that are meant to isolate the prepayment behavior of MBS pools with increasing levels of SCS and SDS. Additionally, the prepayment behavior of 150K and 200K stories is shown in these visualizations to provide a familiar benchmark.