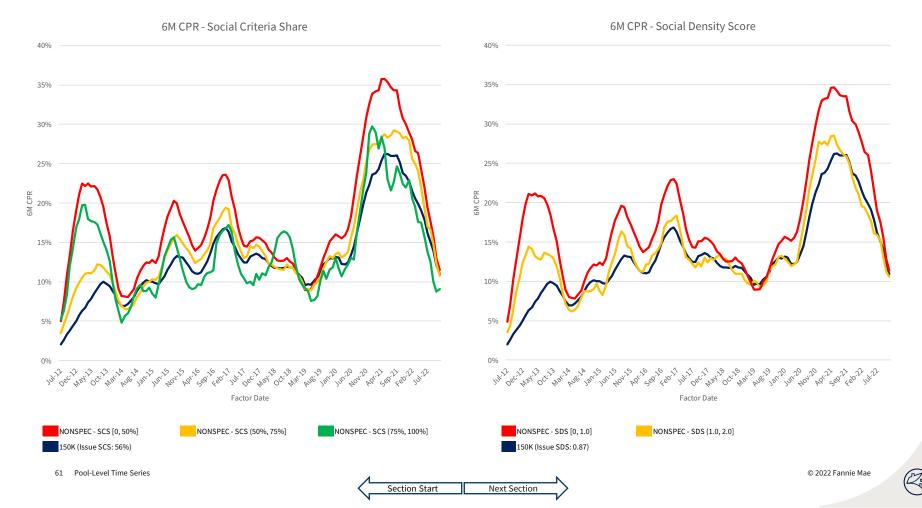

#### Prefix: CL | Vintage: 2018 | Coupon: 4.0

**USER GUIDE** This section contains time series of 6M CPR for sub-cohorts segmented by specified story and SCS/SDS

Updated Nov 22, 2022