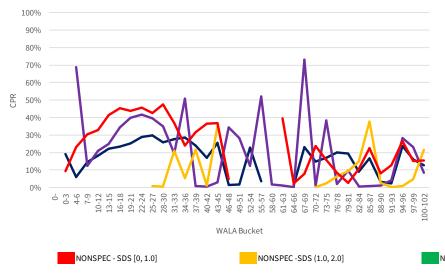

## Introduction

The chartbook is structured as follows:

- First, we provide an overview of where socially oriented lending activities have been concentrated historically.
- The subsequent sections contain the following common visualizations of prepayment performance:
  - Time Series: A temporal visualization of prepayments for a given MBS prefix/vintage/coupon cohort.
  - **S-curves:** A visualization of prepayments by the rate incentive experienced by borrowers during a given observation window for a given MBS prefix and seasoning cohort.
  - Weighted Average Loan Age (WALA) Ramps: A visualization of prepayment seasoning during a given observation window for a given MBS prefix and coupon cohort.

We have segmented the generic, non-specified portion of the MBS universe into groupings that are meant to isolate the prepayment behavior of MBS pools with increasing levels of SCS and SDS. Additionally, the prepayment behavior of 150K and 200K stories is shown in these visualizations to provide a familiar benchmark.