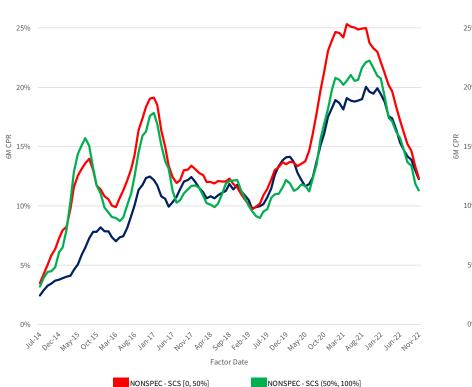

We have segmented the generic, non-specified portion of the MBS universe into groupings that are meant to isolate the prepayment behavior of MBS pools with increasing levels of SCS and SDS. Additionally, the prepayment behavior of 150K and 200K stories is shown in these visualizations to provide a familiar benchmark.

#### Prefix: CL | Vintage: 2018 | Coupon: 4.0

**USER GUIDE** This section contains time series of 6M CPR for sub-cohorts segmented by specified story and SCS/SDS

Updated Nov 22, 2022