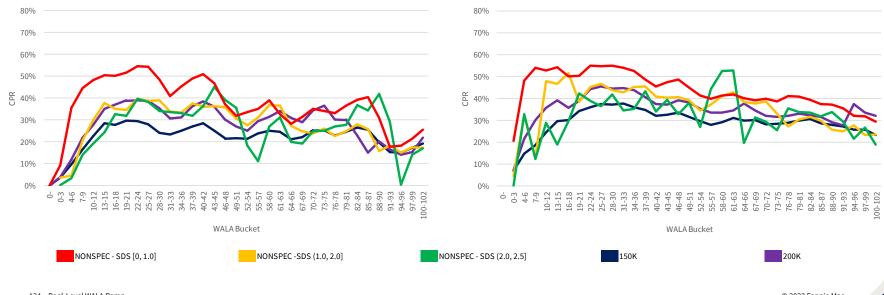

## Introduction

The chartbook is structured as follows:

- First, we provide an overview of where socially oriented lending activities have been concentrated historically.
- The subsequent sections contain the following common visualizations of prepayment performance:
  - Time Series: A temporal visualization of prepayments for a given MBS prefix/vintage/coupon cohort.
  - **S-curves:** A visualization of prepayments by the rate incentive experienced by borrowers during a given observation window for a given MBS prefix and seasoning cohort.
  - Weighted Average Loan Age (WALA) Ramps: A visualization of prepayment seasoning during a given observation window for a given MBS prefix and coupon cohort.

We have segmented the generic, non-specified portion of the MBS universe into groupings that are meant to isolate the prepayment behavior of MBS pools with increasing levels of SCS and SDS. Additionally, the prepayment behavior of 150K and 200K stories is shown in these visualizations to provide a familiar benchmark.