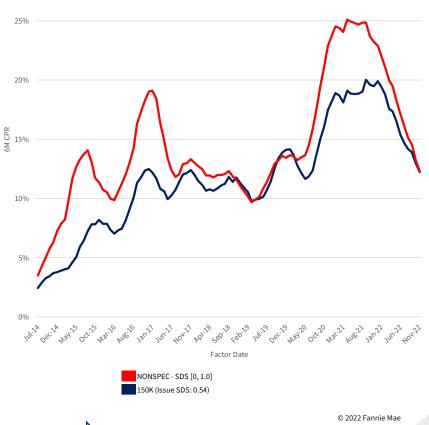

#### Prefix: CL | Vintage: 2018 | Coupon: 4.0

**USER GUIDE** This section contains time series of 6M CPR for sub-cohorts segmented by specified story and SCS/SDS

Updated Nov 22, 2022

We have segmented the generic, non-specified portion of the MBS universe into groupings that are meant to isolate the prepayment behavior of MBS pools with increasing levels of SCS and SDS. Additionally, the prepayment behavior of 150K and 200K stories is shown in these visualizations to provide a familiar benchmark.