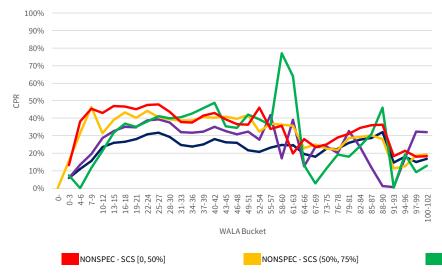

## Introduction

The chartbook is structured as follows:

- First, we provide an overview of where socially oriented lending activities have been concentrated historically.
- The subsequent sections contain the following common visualizations of prepayment performance:
  - Time Series: A temporal visualization of prepayments for a given MBS prefix/vintage/coupon cohort.
  - **S-curves:** A visualization of prepayments by the rate incentive experienced by borrowers during a given observation window for a given MBS prefix and seasoning cohort.
  - Weighted Average Loan Age (WALA) Ramps: A visualization of prepayment seasoning during a given observation window for a given MBS prefix and coupon cohort.

We have segmented the generic, non-specified portion of the MBS universe into groupings that are meant to isolate the prepayment behavior of MBS pools with increasing levels of SCS and SDS. Additionally, the prepayment behavior of 150K and 200K stories is shown in these visualizations to provide a familiar benchmark.