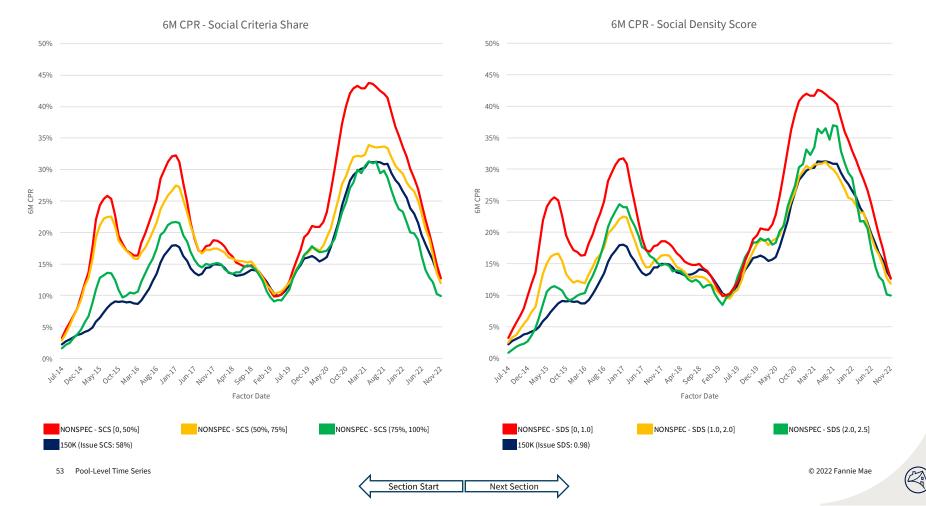

#### Prefix: CL | Vintage: 2018 | Coupon: 4.0

**USER GUIDE** This section contains time series of 6M CPR for sub-cohorts segmented by specified story and SCS/SDS

Updated Nov 22, 2022