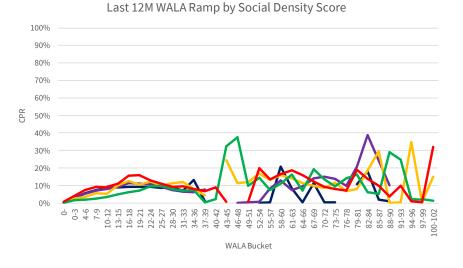

## Introduction

The chartbook is structured as follows:

- First, we provide an overview of where socially oriented lending activities have been concentrated historically.
- The subsequent sections contain the following common visualizations of prepayment performance:
  - Time Series: A temporal visualization of prepayments for a given MBS prefix/vintage/coupon cohort.
  - **S-curves:** A visualization of prepayments by the rate incentive experienced by borrowers during a given observation window for a given MBS prefix and seasoning cohort.
  - Weighted Average Loan Age (WALA) Ramps: A visualization of prepayment seasoning during a given observation window for a given MBS prefix and coupon cohort.

We have segmented the generic, non-specified portion of the MBS universe into groupings that are meant to isolate the prepayment behavior of MBS pools with increasing levels of SCS and SDS. Additionally, the prepayment behavior of 150K and 200K stories is shown in these visualizations to provide a familiar benchmark.