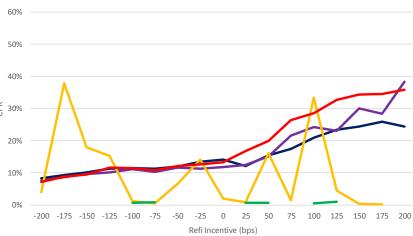

## Introduction

The chartbook is structured as follows:

- First, we provide an overview of where socially oriented lending activities have been concentrated historically.
- The subsequent sections contain the following common visualizations of prepayment performance:
  - Time Series: A temporal visualization of prepayments for a given MBS prefix/vintage/coupon cohort.
  - **S-curves:** A visualization of prepayments by the rate incentive experienced by borrowers during a given observation window for a given MBS prefix and seasoning cohort.
  - Weighted Average Loan Age (WALA) Ramps: A visualization of prepayment seasoning during a given observation window for a given MBS prefix and coupon cohort.

We have segmented the generic, non-specified portion of the MBS universe into groupings that are meant to isolate the prepayment behavior of MBS pools with increasing levels of SCS and SDS. Additionally, the prepayment behavior of 150K and 200K stories is shown in these visualizations to provide a familiar benchmark.