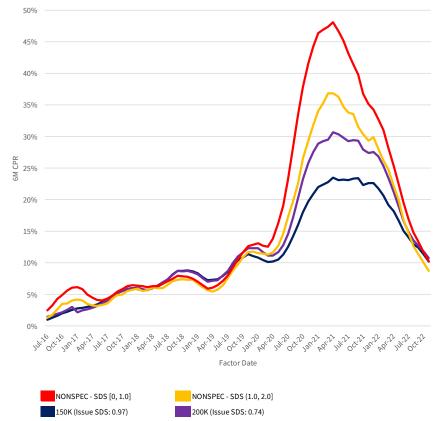

We have segmented the generic, non-specified portion of the MBS universe into groupings that are meant to isolate the prepayment behavior of MBS pools with increasing levels of SCS and SDS. Additionally, the prepayment behavior of 150K and 200K stories is shown in these visualizations to provide a familiar benchmark.

#### Prefix: CL | Vintage: 2018 | Coupon: 4.0

**USER GUIDE** This section contains time series of 6M CPR for sub-cohorts segmented by specified story and SCS/SDS

Updated Nov 22, 2022