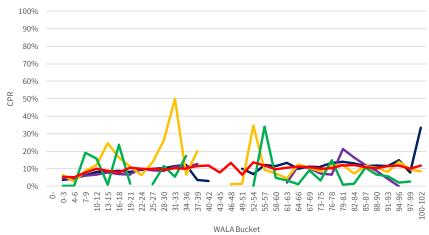

## Introduction

The chartbook is structured as follows:

- First, we provide an overview of where socially oriented lending activities have been concentrated historically.
- The subsequent sections contain the following common visualizations of prepayment performance:
  - Time Series: A temporal visualization of prepayments for a given MBS prefix/vintage/coupon cohort.
  - **S-curves:** A visualization of prepayments by the rate incentive experienced by borrowers during a given observation window for a given MBS prefix and seasoning cohort.
  - Weighted Average Loan Age (WALA) Ramps: A visualization of prepayment seasoning during a given observation window for a given MBS prefix and coupon cohort.