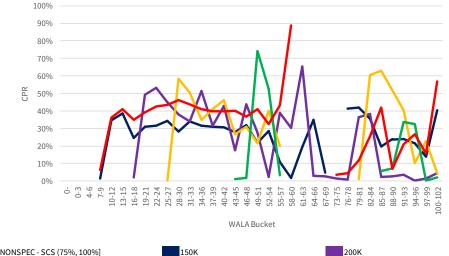

## Introduction

The chartbook is structured as follows:

- First, we provide an overview of where socially oriented lending activities have been concentrated historically.
- The subsequent sections contain the following common visualizations of prepayment performance:
  - Time Series: A temporal visualization of prepayments for a given MBS prefix/vintage/coupon cohort.
  - **S-curves:** A visualization of prepayments by the rate incentive experienced by borrowers during a given observation window for a given MBS prefix and seasoning cohort.
  - Weighted Average Loan Age (WALA) Ramps: A visualization of prepayment seasoning during a given observation window for a given MBS prefix and coupon cohort.

We have segmented the generic, non-specified portion of the MBS universe into groupings that are meant to isolate the prepayment behavior of MBS pools with increasing levels of SCS and SDS. Additionally, the prepayment behavior of 150K and 200K stories is shown in these visualizations to provide a familiar benchmark.