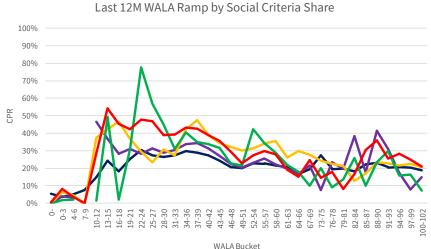

## Introduction

The chartbook is structured as follows:

- First, we provide an overview of where socially oriented lending activities have been concentrated historically.
- The subsequent sections contain the following common visualizations of prepayment performance:
  - Time Series: A temporal visualization of prepayments for a given MBS prefix/vintage/coupon cohort.
  - **S-curves:** A visualization of prepayments by the rate incentive experienced by borrowers during a given observation window for a given MBS prefix and seasoning cohort.
  - Weighted Average Loan Age (WALA) Ramps: A visualization of prepayment seasoning during a given observation window for a given MBS prefix and coupon cohort.

We have segmented the generic, non-specified portion of the MBS universe into groupings that are meant to isolate the prepayment behavior of MBS pools with increasing levels of SCS and SDS. Additionally, the prepayment behavior of 150K and 200K stories is shown in these visualizations to provide a familiar benchmark.