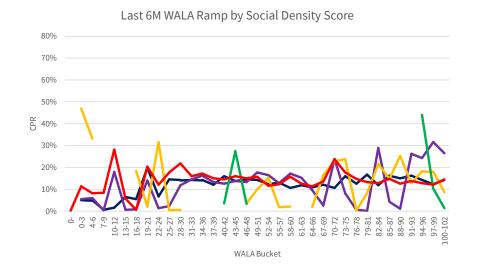

## Introduction

The chartbook is structured as follows:

- First, we provide an overview of where socially oriented lending activities have been concentrated historically.
- The subsequent sections contain the following common visualizations of prepayment performance:
  - Time Series: A temporal visualization of prepayments for a given MBS prefix/vintage/coupon cohort.
  - **S-curves:** A visualization of prepayments by the rate incentive experienced by borrowers during a given observation window for a given MBS prefix and seasoning cohort.
  - Weighted Average Loan Age (WALA) Ramps: A visualization of prepayment seasoning during a given observation window for a given MBS prefix and coupon cohort.

We have segmented the generic, non-specified portion of the MBS universe into groupings that are meant to isolate the prepayment behavior of MBS pools with increasing levels of SCS and SDS. Additionally, the prepayment behavior of 150K and 200K stories is shown in these visualizations to provide a familiar benchmark.