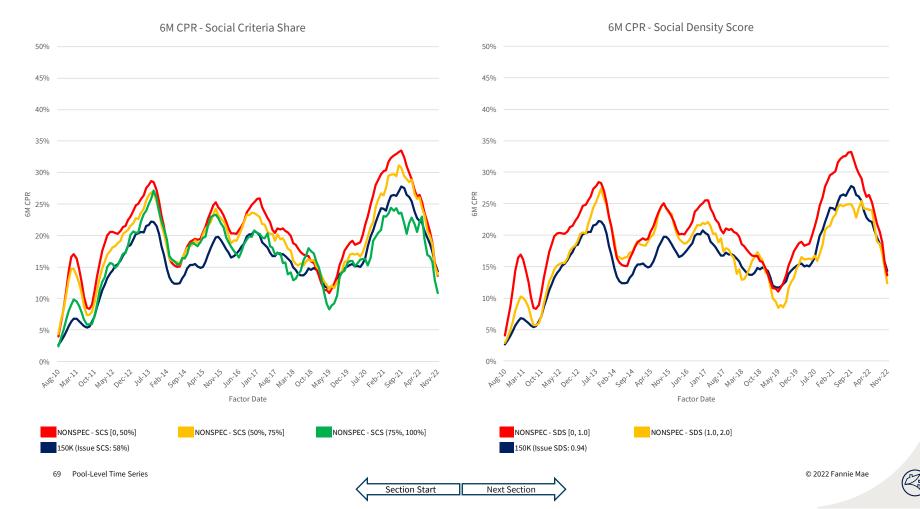

We have segmented the generic, non-specified portion of the MBS universe into groupings that are meant to isolate the prepayment behavior of MBS pools with increasing levels of SCS and SDS. Additionally, the prepayment behavior of 150K and 200K stories is shown in these visualizations to provide a familiar benchmark.

Note: SCS/SDS metrics are computed for the entire cohort, without regard to pooling (i.e., not a simple average across pools in the cohort). The 200K, 225K, and 250K stories were not pooled in sufficient size until 2015, 2019, and 2020, respectively. Prior to those respective vintages, we group pools eligible for these stories into the NONSPEC story. Metrics shown are averages based on loan count. Vintage/story cohorts are conditionally formatted such that 0% SCS and 0.00 SDS appear as dark orange and 100% SCS and 2.50 SDS appear as dark blue.

#### Prefix: CL | Vintage: 2018 | Coupon: 4.0

**USER GUIDE** This section contains time series of 6M CPR for sub-cohorts segmented by specified story and SCS/SDS

Updated Nov 22, 2022