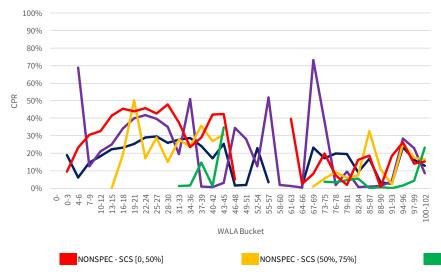

## Introduction

The chartbook is structured as follows:

- First, we provide an overview of where socially oriented lending activities have been concentrated historically.
- The subsequent sections contain the following common visualizations of prepayment performance:
  - Time Series: A temporal visualization of prepayments for a given MBS prefix/vintage/coupon cohort.
  - **S-curves:** A visualization of prepayments by the rate incentive experienced by borrowers during a given observation window for a given MBS prefix and seasoning cohort.
  - Weighted Average Loan Age (WALA) Ramps: A visualization of prepayment seasoning during a given observation window for a given MBS prefix and coupon cohort.