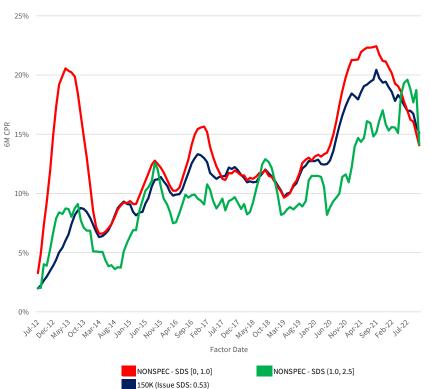

We have segmented the generic, non-specified portion of the MBS universe into groupings that are meant to isolate the prepayment behavior of MBS pools with increasing levels of SCS and SDS. Additionally, the prepayment behavior of 150K and 200K stories is shown in these visualizations to provide a familiar benchmark.

#### Prefix: CL | Vintage: 2018 | Coupon: 4.0

**USER GUIDE** This section contains time series of 6M CPR for sub-cohorts segmented by specified story and SCS/SDS

Updated Nov 22, 2022