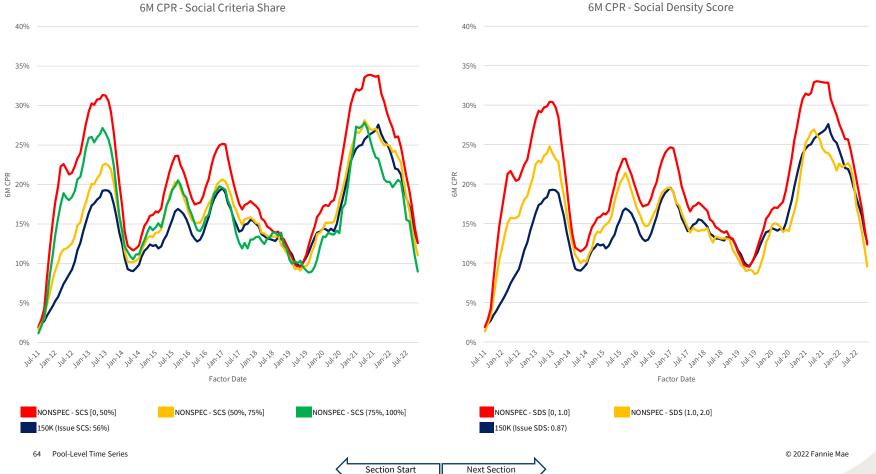

We have segmented the generic, non-specified portion of the MBS universe into groupings that are meant to isolate the prepayment behavior of MBS pools with increasing levels of SCS and SDS. Additionally, the prepayment behavior of 150K and 200K stories is shown in these visualizations to provide a familiar benchmark.

Note: SCS/SDS metrics are computed for the entire cohort, without regard to pooling (i.e., not a simple average across pools in the cohort). The 200K, 225K, and 250K stories were not pooled in sufficient size until 2015, 2019, and 2020, respectively. Prior to those respective vintages, we group pools eligible for these stories into the NONSPEC story. Metrics shown are averages based on loan count. Vintage/story cohorts are conditionally formatted such that 0% SCS and 0.00 SDS appear as dark orange and 100% SCS and 2.50 SDS appear as dark blue.

#### Prefix: CL | Vintage: 2018 | Coupon: 4.0

**USER GUIDE** This section contains time series of 6M CPR for sub-cohorts segmented by specified story and SCS/SDS

Updated Nov 22, 2022