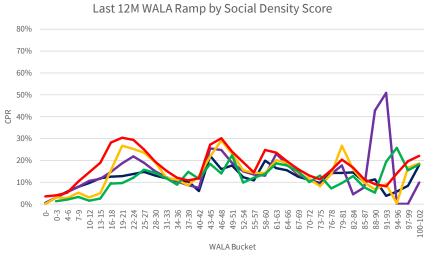

## Introduction

The chartbook is structured as follows:

- First, we provide an overview of where socially oriented lending activities have been concentrated historically.
- The subsequent sections contain the following common visualizations of prepayment performance:
  - Time Series: A temporal visualization of prepayments for a given MBS prefix/vintage/coupon cohort.
  - **S-curves:** A visualization of prepayments by the rate incentive experienced by borrowers during a given observation window for a given MBS prefix and seasoning cohort.
  - Weighted Average Loan Age (WALA) Ramps: A visualization of prepayment seasoning during a given observation window for a given MBS prefix and coupon cohort.

We have segmented the generic, non-specified portion of the MBS universe into groupings that are meant to isolate the prepayment behavior of MBS pools with increasing levels of SCS and SDS. Additionally, the prepayment behavior of 150K and 200K stories is shown in these visualizations to provide a familiar benchmark.