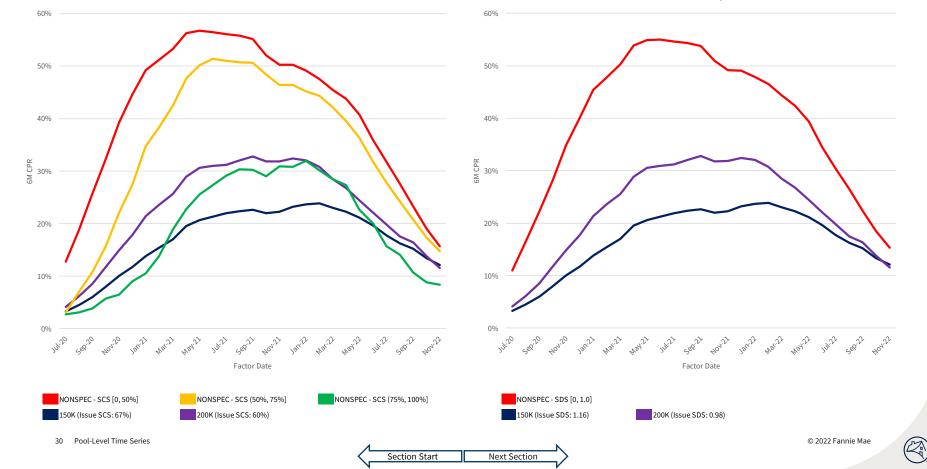

We have segmented the generic, non-specified portion of the MBS universe into groupings that are meant to isolate the prepayment behavior of MBS pools with increasing levels of SCS and SDS. Additionally, the prepayment behavior of 150K and 200K stories is shown in these visualizations to provide a familiar benchmark.

Note: SCS/SDS metrics are computed for the entire cohort, without regard to pooling (i.e., not a simple average across pools in the cohort). The 200K, 225K, and 250K stories were not pooled in sufficient size until 2015, 2019, and 2020, respectively. Prior to those respective vintages, we group pools eligible for these stories into the NONSPEC story. Metrics shown are averages based on loan count. Vintage/story cohorts are conditionally formatted such that 0% SCS and 0.00 SDS appear as dark orange and 100% SCS and 2.50 SDS appear as dark blue.