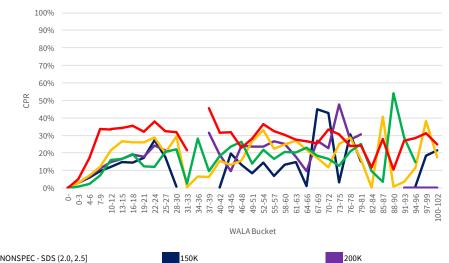

## Introduction

The chartbook is structured as follows:

- First, we provide an overview of where socially oriented lending activities have been concentrated historically.
- The subsequent sections contain the following common visualizations of prepayment performance:
  - Time Series: A temporal visualization of prepayments for a given MBS prefix/vintage/coupon cohort.
  - **S-curves:** A visualization of prepayments by the rate incentive experienced by borrowers during a given observation window for a given MBS prefix and seasoning cohort.
  - Weighted Average Loan Age (WALA) Ramps: A visualization of prepayment seasoning during a given observation window for a given MBS prefix and coupon cohort.

We have segmented the generic, non-specified portion of the MBS universe into groupings that are meant to isolate the prepayment behavior of MBS pools with increasing levels of SCS and SDS. Additionally, the prepayment behavior of 150K and 200K stories is shown in these visualizations to provide a familiar benchmark.