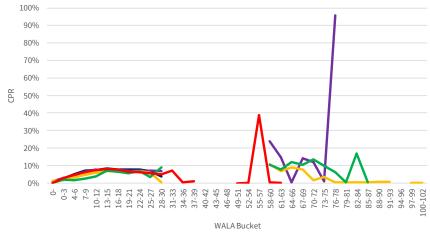

## Introduction

The chartbook is structured as follows:

- First, we provide an overview of where socially oriented lending activities have been concentrated historically.
- The subsequent sections contain the following common visualizations of prepayment performance:
  - Time Series: A temporal visualization of prepayments for a given MBS prefix/vintage/coupon cohort.
  - **S-curves:** A visualization of prepayments by the rate incentive experienced by borrowers during a given observation window for a given MBS prefix and seasoning cohort.
  - Weighted Average Loan Age (WALA) Ramps: A visualization of prepayment seasoning during a given observation window for a given MBS prefix and coupon cohort.

We have segmented the generic, non-specified portion of the MBS universe into groupings that are meant to isolate the prepayment behavior of MBS pools with increasing levels of SCS and SDS. Additionally, the prepayment behavior of 150K and 200K stories is shown in these visualizations to provide a familiar benchmark.