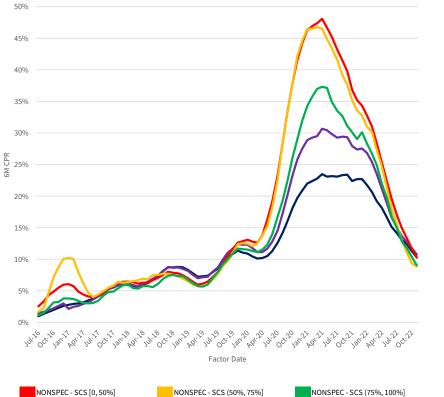

We have segmented the generic, non-specified portion of the MBS universe into groupings that are meant to isolate the prepayment behavior of MBS pools with increasing levels of SCS and SDS. Additionally, the prepayment behavior of 150K and 200K stories is shown in these visualizations to provide a familiar benchmark.

#### Prefix: CL | Vintage: 2018 | Coupon: 4.0

**USER GUIDE** This section contains time series of 6M CPR for sub-cohorts segmented by specified story and SCS/SDS

Updated Nov 22, 2022