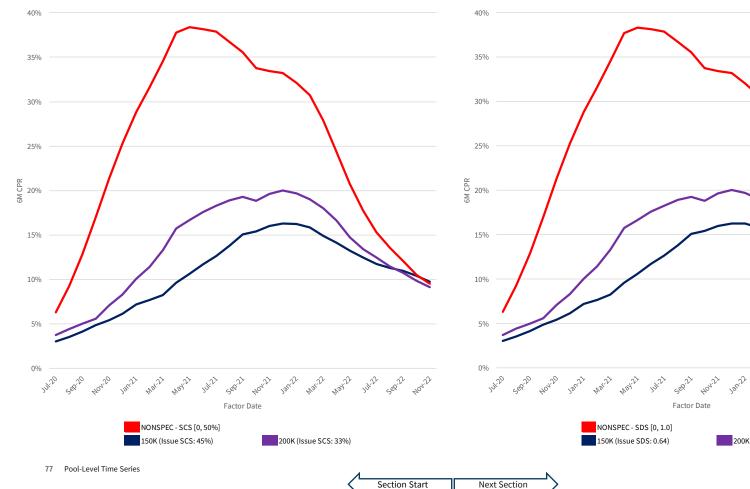

# **Prepayment Time Series**

#### Prefix: CL | Vintage: 2018 | Coupon: 4.0

**USER GUIDE** This section contains time series of 6M CPR for sub-cohorts segmented by specified story and SCS/SDS

Updated Nov 22, 2022

We have segmented the generic, non-specified portion of the MBS universe into groupings that are meant to isolate the prepayment behavior of MBS pools with increasing levels of SCS and SDS. Additionally, the prepayment behavior of 150K and 200K stories is shown in these visualizations to provide a familiar benchmark.