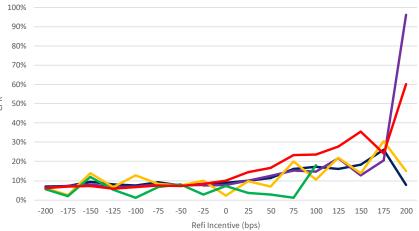

## Introduction

The chartbook is structured as follows:

- First, we provide an overview of where socially oriented lending activities have been concentrated historically.
- The subsequent sections contain the following common visualizations of prepayment performance:
  - Time Series: A temporal visualization of prepayments for a given MBS prefix/vintage/coupon cohort.
  - **S-curves:** A visualization of prepayments by the rate incentive experienced by borrowers during a given observation window for a given MBS prefix and seasoning cohort.
  - Weighted Average Loan Age (WALA) Ramps: A visualization of prepayment seasoning during a given observation window for a given MBS prefix and coupon cohort.

We have segmented the generic, non-specified portion of the MBS universe into groupings that are meant to isolate the prepayment behavior of MBS pools with increasing levels of SCS and SDS. Additionally, the prepayment behavior of 150K and 200K stories is shown in these visualizations to provide a familiar benchmark.