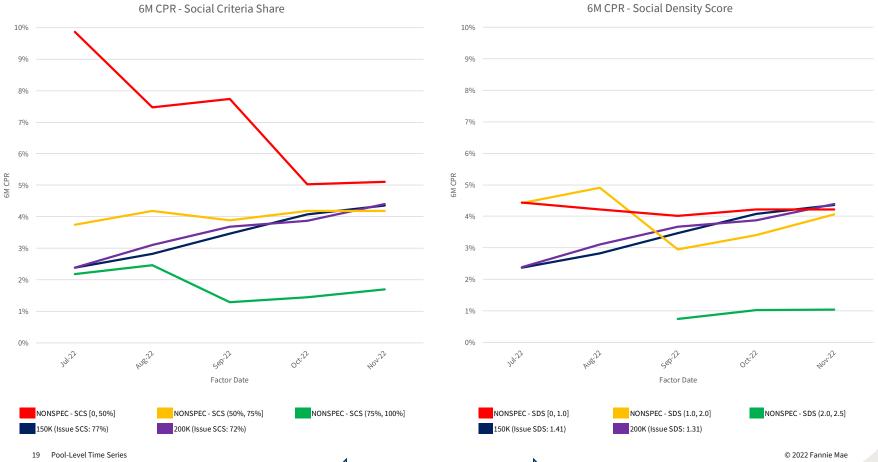

Prefix/vintage/coupon cohorts with at least \$10B of issuance UPB are shown above. In this section, sub-cohorts with less than \$250MM issuance UPB will appear in summary tables but not in charts to minimize noise. The links next to each prefix/vintage/coupon cohort take users to the prepayment section for that cohort. Cohorts that do not have a corresponding page link do not have enough performance history.

We have segmented the generic, non-specified portion of the MBS universe into groupings that are meant to isolate the prepayment behavior of MBS pools with increasing levels of SCS and SDS. Additionally, the prepayment behavior of 150K and 200K stories is shown in these visualizations to provide a familiar benchmark.