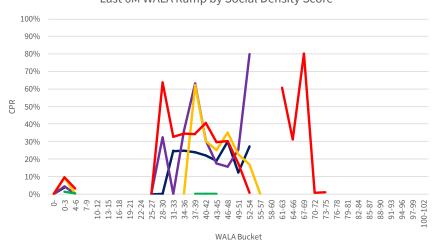

## Introduction

The chartbook is structured as follows:

- First, we provide an overview of where socially oriented lending activities have been concentrated historically.
- The subsequent sections contain the following common visualizations of prepayment performance:
  - Time Series: A temporal visualization of prepayments for a given MBS prefix/vintage/coupon cohort.
  - **S-curves:** A visualization of prepayments by the rate incentive experienced by borrowers during a given observation window for a given MBS prefix and seasoning cohort.
  - Weighted Average Loan Age (WALA) Ramps: A visualization of prepayment seasoning during a given observation window for a given MBS prefix and coupon cohort.