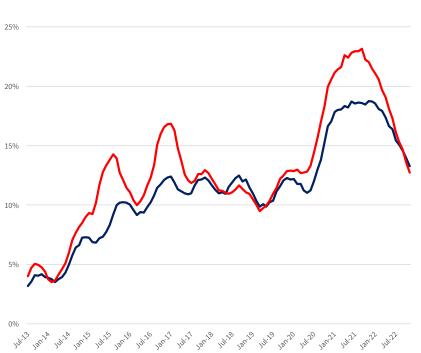

#### Prefix: CL | Vintage: 2018 | Coupon: 4.0

**USER GUIDE** This section contains time series of 6M CPR for sub-cohorts segmented by specified story and SCS/SDS

Updated Nov 22, 2022

We have segmented the generic, non-specified portion of the MBS universe into groupings that are meant to isolate the prepayment behavior of MBS pools with increasing levels of SCS and SDS. Additionally, the prepayment behavior of 150K and 200K stories is shown in these visualizations to provide a familiar benchmark.