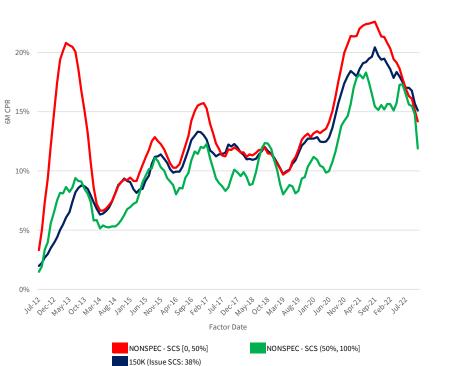

We have segmented the generic, non-specified portion of the MBS universe into groupings that are meant to isolate the prepayment behavior of MBS pools with increasing levels of SCS and SDS. Additionally, the prepayment behavior of 150K and 200K stories is shown in these visualizations to provide a familiar benchmark.

#### Prefix: CL | Vintage: 2018 | Coupon: 4.0

**USER GUIDE** This section contains time series of 6M CPR for sub-cohorts segmented by specified story and SCS/SDS

Updated Nov 22, 2022