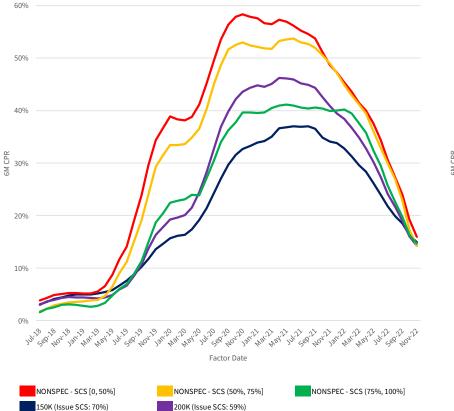

We have segmented the generic, non-specified portion of the MBS universe into groupings that are meant to isolate the prepayment behavior of MBS pools with increasing levels of SCS and SDS. Additionally, the prepayment behavior of 150K and 200K stories is shown in these visualizations to provide a familiar benchmark.

#### Prefix: CL | Vintage: 2018 | Coupon: 4.0

**USER GUIDE** This section contains time series of 6M CPR for sub-cohorts segmented by specified story and SCS/SDS

Updated Nov 22, 2022