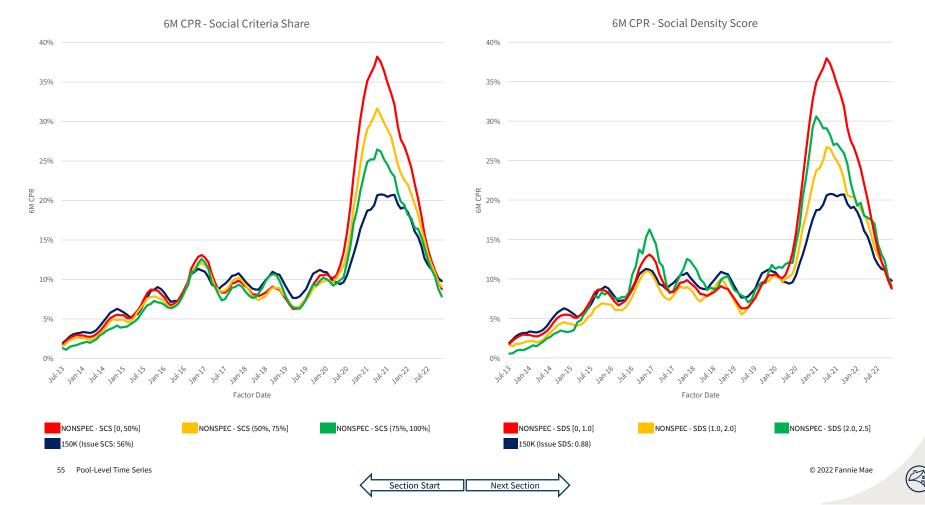

#### Prefix: CL | Vintage: 2018 | Coupon: 4.0

**USER GUIDE** This section contains time series of 6M CPR for sub-cohorts segmented by specified story and SCS/SDS

Updated Nov 22, 2022