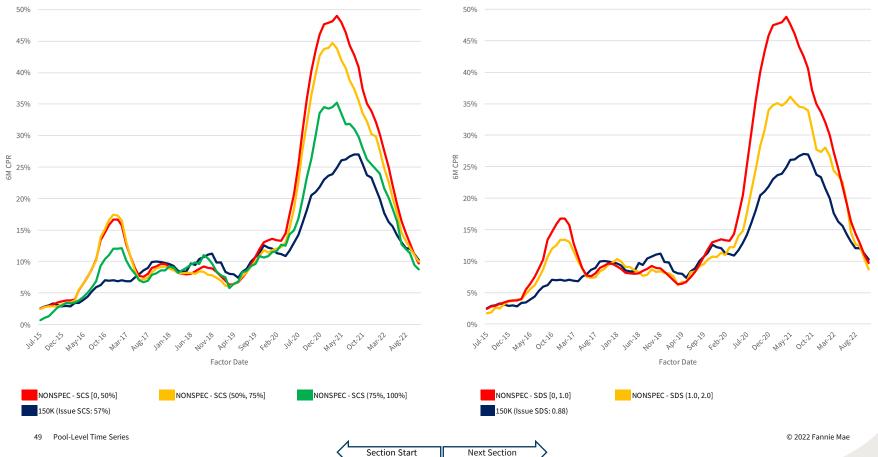

We have segmented the generic, non-specified portion of the MBS universe into groupings that are meant to isolate the prepayment behavior of MBS pools with increasing levels of SCS and SDS. Additionally, the prepayment behavior of 150K and 200K stories is shown in these visualizations to provide a familiar benchmark.

#### Prefix: CL | Vintage: 2018 | Coupon: 4.0

**USER GUIDE** This section contains time series of 6M CPR for sub-cohorts segmented by specified story and SCS/SDS

Updated Nov 22, 2022

### Prefix: CL | Vintage: 2022 | Coupon: 2.0

| Cohort                                         | Loan<br>Count | Issue<br>Amount | Avg Loan<br>Size                  | WA<br>Rate | WA<br>Term | WALA    | WA<br>LTV   | WA<br>CLTV       | WA<br>FICO | WA<br>DTI | Inv     | 2nd<br>Home | Purc                    | Refi  | Cash<br>Out | тро     | AW                        | FL     | тх    | NY     | PR      | scs        | SDS     | Dec '20<br>6M CPF |
|------------------------------------------------|---------------|-----------------|-----------------------------------|------------|------------|---------|-------------|------------------|------------|-----------|---------|-------------|-------------------------|-------|-------------|---------|---------------------------|--------|-------|--------|---------|------------|---------|-------------------|
| NONSPEC - SCS [0, 50%]                         | 15,655        | \$6.39B         | 410,593                           | 2.96%      | 357        | 1       | 70%         | 71%              | 763        | 34.8%     | 0.2%    | 4.7%        | 49.3%                   | 31.0% | 19.7%       | 41.6%   | 34.3%                     | 3.0%   | 6.4%  | 2.6%   | 0.1%    | 45%        | 0.67    | N/A               |
| NONSPEC - SCS (50%, 75%]                       | 90,511        | \$36.86B        | 408,368                           | 2.93%      | 359        | 1       | 69%         | 70%              | 762        | 35.5%     | 0.5%    | 3.2%        | 40.3%                   | 32.0% | 27.7%       | 46.5%   | 36.3%                     | 3.9%   | 4.7%  | 2.7%   | 0.0%    | 54%        | 0.82    | N/A               |
| NONSPEC - SCS (75%, 100%]                      | 3,256         | \$0.99B         | 304,279                           | 2.96%      | 359        | 1       | 80%         | 80%              | 757        | 41.4%     | 0.1%    | 0.2%        | 68.6%                   | 22.3% | 9.1%        | 26.3%   | 19.6%                     | 1.8%   | 2.7%  | 5.7%   | 0.5%    | 97%        | 2.15    | N/A               |
| NONSPEC - SDS [0, 1.0]                         | 100,732       | \$41.35B        | 411,670                           | 2.93%      | 359        | 1       | 70%         | 70%              | 763        | 35.3%     | 0.4%    | 3.4%        | 41.7%                   | 31.7% | 26.6%       | 45.9%   | 36.3%                     | 3.6%   | 4.9%  | 2.3%   | 0.0%    | 52%        | 0.78    | N/A               |
| NONSPEC - SDS (1.0, 2.0]                       | 6,202         | \$2.13B         | 345,348                           | 2.91%      | 358        | 2       | 67%         | 67%              | 759        | 36.7%     | 1.2%    | 2.1%        | 39.0%                   | 36.0% | 25.0%       | 41.0%   | 30.7%                     | 6.3%   | 6.4%  | 10.7%  | 0.1%    | 69%        | 1.20    | N/A               |
| NONSPEC - SDS (2.0, 2.5]                       | 2,488         | \$0.77B         | 309,571                           | 2.97%      | 360        | 1       | 84%         | 85%              | 755        | 42.0%     | 0.1%    | 0.0%        | 78.5%                   | 16.3% | 5.2%        | 26.7%   | 13.1%                     | 1.0%   | 2.4%  | 4.4%   | 0.0%    | 100%       | 2.32    | N/A               |
| 150K - All SCS / SDS                           | 4,229         | \$0.58B         | 137,044                           | 2.96%      | 359        | 1       | 62%         | 62%              | 759        | 33.4%     | 1.2%    | 3.0%        | 37.5%                   | 38.0% | 24.5%       | 24.9%   | 42.1%                     | 7.3%   | 4.5%  | 3.9%   | 0.3%    | 80%        | 1.46    | N/A               |
| 200K - All SCS / SDS                           | 5,049         | \$0.95B         | 188,785                           | 2.97%      | 360        | 1       | 65%         | 65%              | 762        | 33.8%     | 1.0%    | 4.1%        | 42.5%                   | 34.8% | 22.7%       | 29.9%   | 40.5%                     | 7.7%   | 7.0%  | 3.6%   | 0.2%    | 70%        | 1.21    | N/A               |
| 10%                                            | 6M (          | CPR - Soci      | al Criteri                        | a Share    | ò          |         |             |                  |            | 1         | .0% —   |             |                         |       | 6M CI       | PR - So | cial De                   | nsity  | Score |        |         |            |         |                   |
|                                                |               |                 |                                   |            |            |         |             |                  |            |           |         |             |                         |       |             |         |                           |        |       |        |         |            |         |                   |
| 9%                                             |               |                 |                                   |            |            |         |             |                  |            |           | 9% —    |             |                         |       |             |         |                           |        |       |        |         |            |         |                   |
| 8%                                             |               |                 |                                   |            |            |         |             |                  |            |           | 8% —    |             |                         |       |             |         |                           |        |       |        |         |            |         |                   |
| 7%                                             |               |                 |                                   |            |            |         |             |                  |            |           | 7% —    |             |                         |       |             |         |                           |        |       |        |         |            |         |                   |
| 6%                                             |               |                 |                                   |            |            |         |             |                  |            |           | 6% —    |             |                         |       |             |         |                           |        |       |        |         |            |         |                   |
| 20 5%                                          |               |                 |                                   |            |            |         |             |                  |            | 6M CPR    | 5% —    |             |                         |       |             |         |                           |        |       |        |         |            |         |                   |
| 4%                                             |               |                 |                                   |            |            |         |             |                  |            |           | 4% —    |             |                         |       |             |         |                           |        |       |        |         |            |         |                   |
|                                                |               |                 |                                   |            |            | ~       |             | $\leq$           |            |           | 20/     |             |                         |       |             |         |                           |        |       |        |         | $\leq$     |         |                   |
| 3%                                             |               |                 |                                   |            |            |         |             |                  |            |           | 3% —    |             |                         |       |             |         |                           |        |       |        |         |            | -       |                   |
| 2%                                             |               |                 |                                   |            |            |         |             |                  |            |           | 2% —    | •           |                         |       |             |         |                           |        |       |        |         |            |         |                   |
| 1%                                             |               |                 |                                   |            |            |         |             |                  |            |           | 1% —    | •           |                         |       |             |         |                           |        |       |        |         |            | •       |                   |
| 0%                                             | PUBJ          |                 | چچ <sup>م کک</sup><br>Factor Date | 2          | octer      |         | 4           | 94 <sup>22</sup> |            |           | 0% —    | Jul-22      |                         |       | AUBILI      |         | چچ <sup>ک</sup><br>Facto  | r Date |       | octill |         | 404        | ù       |                   |
| NONSPEC - SCS [0, 509<br>150K (Issue SCS: 80%) | 6]            |                 | C - SCS (50%,<br>ue SCS: 70%)     | 75%]       |            | NONSPEC | C - SCS (75 | 5%, 100%]        | ]          |           |         |             | C - SDS [0<br>ue SDS: 1 |       |             |         | ISPEC - SD<br>( (Issue SD |        | 0]    | 1      | NONSPEC | - SDS (2.0 | ), 2.5] |                   |
| 16 Pool-Level Time S                           | Series        |                 |                                   |            |            | <       | LSe         | ection St        | art        |           | Next Se | ection      | $\Rightarrow$           |       |             |         |                           |        |       |        | © 2     | 022 Fanni  | e Mae   |                   |