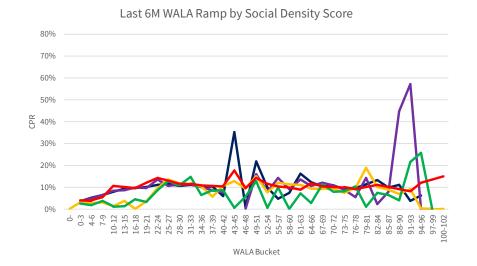

## Introduction

The chartbook is structured as follows:

- First, we provide an overview of where socially oriented lending activities have been concentrated historically.
- The subsequent sections contain the following common visualizations of prepayment performance:
  - Time Series: A temporal visualization of prepayments for a given MBS prefix/vintage/coupon cohort.
  - **S-curves:** A visualization of prepayments by the rate incentive experienced by borrowers during a given observation window for a given MBS prefix and seasoning cohort.
  - Weighted Average Loan Age (WALA) Ramps: A visualization of prepayment seasoning during a given observation window for a given MBS prefix and coupon cohort.

We have segmented the generic, non-specified portion of the MBS universe into groupings that are meant to isolate the prepayment behavior of MBS pools with increasing levels of SCS and SDS. Additionally, the prepayment behavior of 150K and 200K stories is shown in these visualizations to provide a familiar benchmark.