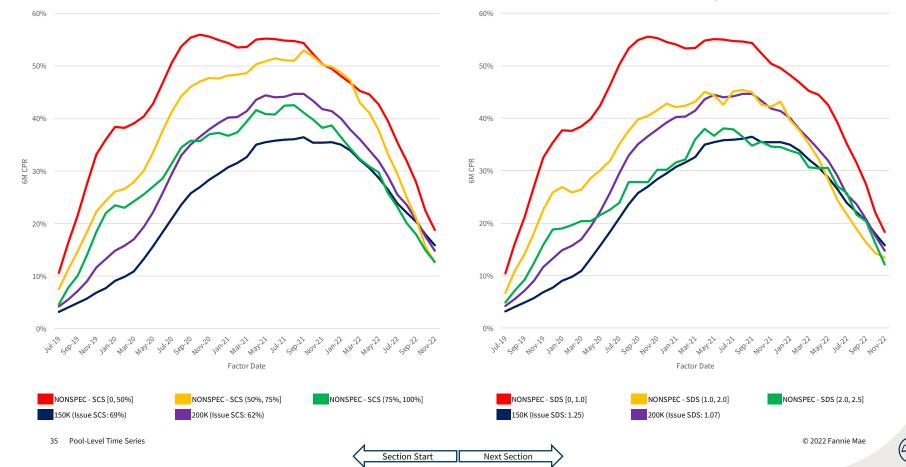

We have segmented the generic, non-specified portion of the MBS universe into groupings that are meant to isolate the prepayment behavior of MBS pools with increasing levels of SCS and SDS. Additionally, the prepayment behavior of 150K and 200K stories is shown in these visualizations to provide a familiar benchmark.

#### Prefix: CL | Vintage: 2018 | Coupon: 4.0

**USER GUIDE** This section contains time series of 6M CPR for sub-cohorts segmented by specified story and SCS/SDS

Updated Nov 22, 2022