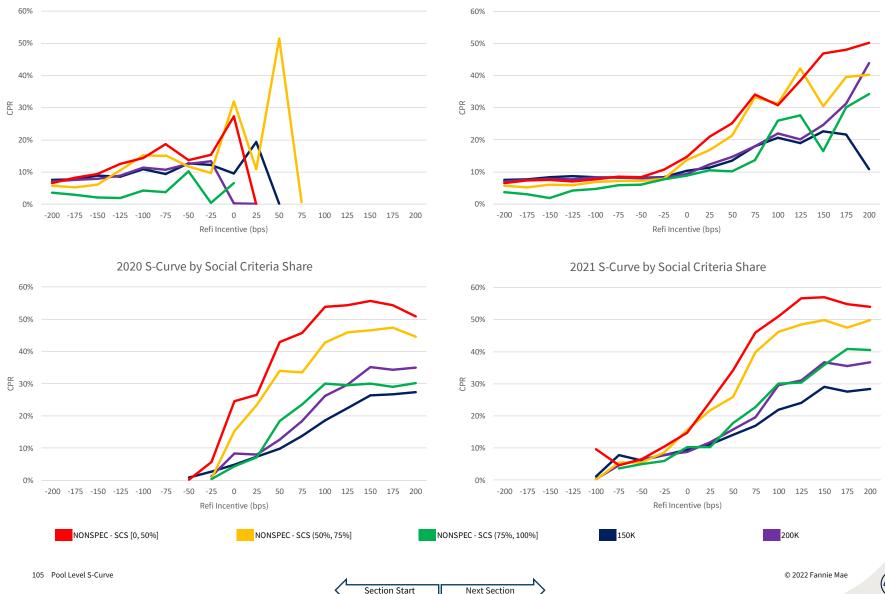

## Introduction

The chartbook is structured as follows:

- First, we provide an overview of where socially oriented lending activities have been concentrated historically.
- The subsequent sections contain the following common visualizations of prepayment performance:
  - Time Series: A temporal visualization of prepayments for a given MBS prefix/vintage/coupon cohort.
  - **S-curves:** A visualization of prepayments by the rate incentive experienced by borrowers during a given observation window for a given MBS prefix and seasoning cohort.
  - Weighted Average Loan Age (WALA) Ramps: A visualization of prepayment seasoning during a given observation window for a given MBS prefix and coupon cohort.

We have segmented the generic, non-specified portion of the MBS universe into groupings that are meant to isolate the prepayment behavior of MBS pools with increasing levels of SCS and SDS. Additionally, the prepayment behavior of 150K and 200K stories is shown in these visualizations to provide a familiar benchmark.