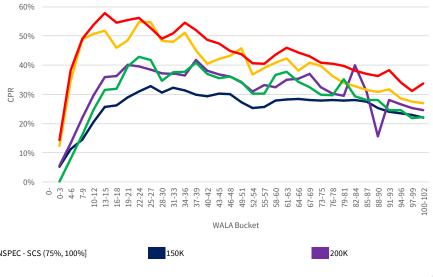

## Introduction

The chartbook is structured as follows:

- First, we provide an overview of where socially oriented lending activities have been concentrated historically.
- The subsequent sections contain the following common visualizations of prepayment performance:
  - Time Series: A temporal visualization of prepayments for a given MBS prefix/vintage/coupon cohort.
  - **S-curves:** A visualization of prepayments by the rate incentive experienced by borrowers during a given observation window for a given MBS prefix and seasoning cohort.
  - Weighted Average Loan Age (WALA) Ramps: A visualization of prepayment seasoning during a given observation window for a given MBS prefix and coupon cohort.

We have segmented the generic, non-specified portion of the MBS universe into groupings that are meant to isolate the prepayment behavior of MBS pools with increasing levels of SCS and SDS. Additionally, the prepayment behavior of 150K and 200K stories is shown in these visualizations to provide a familiar benchmark.