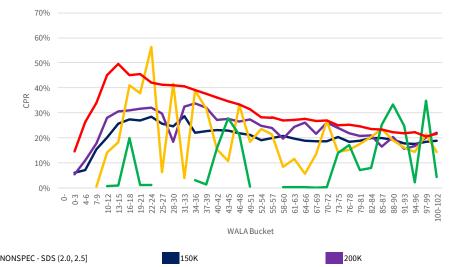

We have segmented the generic, non-specified portion of the MBS universe into groupings that are meant to isolate the prepayment behavior of MBS pools with increasing levels of SCS and SDS. Additionally, the prepayment behavior of 150K and 200K stories is shown in these visualizations to provide a familiar benchmark.