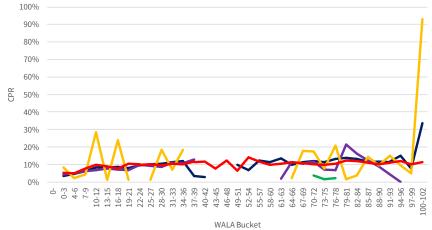

## Introduction

The chartbook is structured as follows:

- First, we provide an overview of where socially oriented lending activities have been concentrated historically.
- The subsequent sections contain the following common visualizations of prepayment performance:
  - Time Series: A temporal visualization of prepayments for a given MBS prefix/vintage/coupon cohort.
  - **S-curves:** A visualization of prepayments by the rate incentive experienced by borrowers during a given observation window for a given MBS prefix and seasoning cohort.
  - Weighted Average Loan Age (WALA) Ramps: A visualization of prepayment seasoning during a given observation window for a given MBS prefix and coupon cohort.

We have segmented the generic, non-specified portion of the MBS universe into groupings that are meant to isolate the prepayment behavior of MBS pools with increasing levels of SCS and SDS. Additionally, the prepayment behavior of 150K and 200K stories is shown in these visualizations to provide a familiar benchmark.