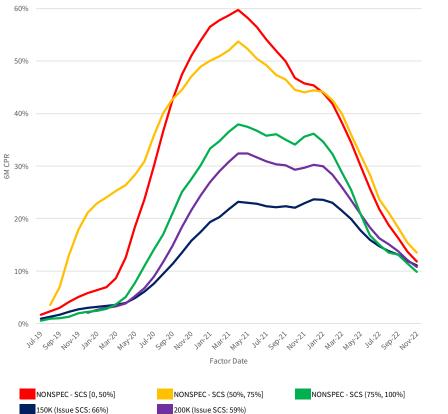

We have segmented the generic, non-specified portion of the MBS universe into groupings that are meant to isolate the prepayment behavior of MBS pools with increasing levels of SCS and SDS. Additionally, the prepayment behavior of 150K and 200K stories is shown in these visualizations to provide a familiar benchmark.

Note: SCS/SDS metrics are computed for the entire cohort, without regard to pooling (i.e., not a simple average across pools in the cohort). The 200K, 225K, and 250K stories were not pooled in sufficient size until 2015, 2019, and 2020, respectively. Prior to those respective vintages, we group pools eligible for these stories into the NONSPEC story. Metrics shown are averages based on loan count. Vintage/story cohorts are conditionally formatted such that 0% SCS and 0.00 SDS appear as dark orange and 100% SCS and 2.50 SDS appear as dark blue.