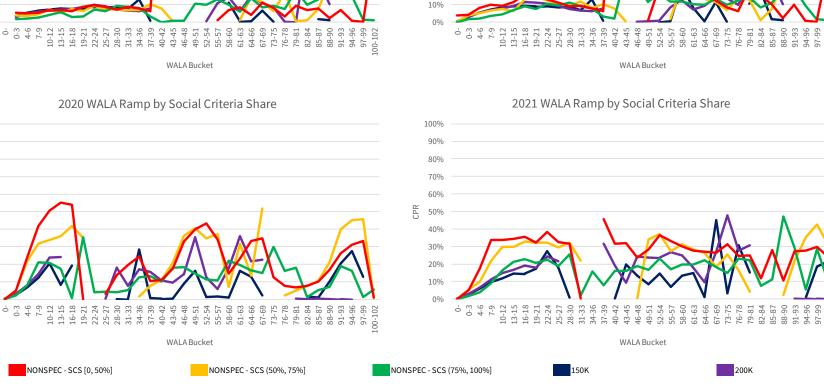

## Introduction

The chartbook is structured as follows:

- First, we provide an overview of where socially oriented lending activities have been concentrated historically.
- The subsequent sections contain the following common visualizations of prepayment performance:
  - Time Series: A temporal visualization of prepayments for a given MBS prefix/vintage/coupon cohort.
  - **S-curves:** A visualization of prepayments by the rate incentive experienced by borrowers during a given observation window for a given MBS prefix and seasoning cohort.
  - Weighted Average Loan Age (WALA) Ramps: A visualization of prepayment seasoning during a given observation window for a given MBS prefix and coupon cohort.

We have segmented the generic, non-specified portion of the MBS universe into groupings that are meant to isolate the prepayment behavior of MBS pools with increasing levels of SCS and SDS. Additionally, the prepayment behavior of 150K and 200K stories is shown in these visualizations to provide a familiar benchmark.