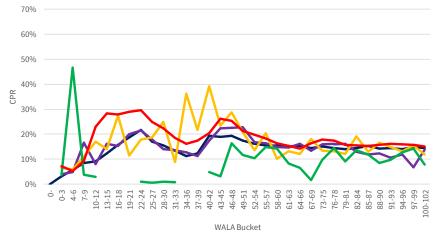

## Introduction

The chartbook is structured as follows:

- First, we provide an overview of where socially oriented lending activities have been concentrated historically.
- The subsequent sections contain the following common visualizations of prepayment performance:
  - Time Series: A temporal visualization of prepayments for a given MBS prefix/vintage/coupon cohort.
  - **S-curves:** A visualization of prepayments by the rate incentive experienced by borrowers during a given observation window for a given MBS prefix and seasoning cohort.
  - Weighted Average Loan Age (WALA) Ramps: A visualization of prepayment seasoning during a given observation window for a given MBS prefix and coupon cohort.

We have segmented the generic, non-specified portion of the MBS universe into groupings that are meant to isolate the prepayment behavior of MBS pools with increasing levels of SCS and SDS. Additionally, the prepayment behavior of 150K and 200K stories is shown in these visualizations to provide a familiar benchmark.