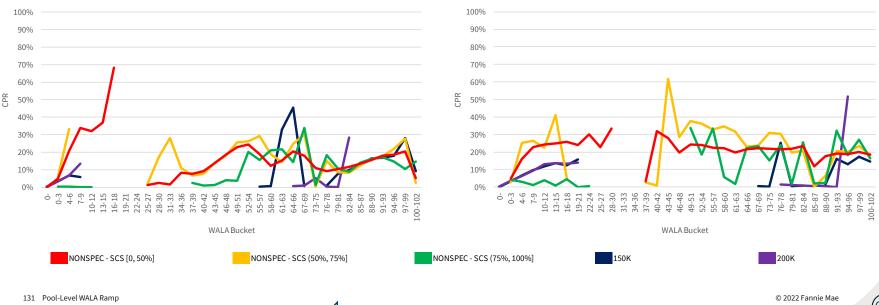

## Introduction

The chartbook is structured as follows:

- First, we provide an overview of where socially oriented lending activities have been concentrated historically.
- The subsequent sections contain the following common visualizations of prepayment performance:
  - Time Series: A temporal visualization of prepayments for a given MBS prefix/vintage/coupon cohort.
  - **S-curves:** A visualization of prepayments by the rate incentive experienced by borrowers during a given observation window for a given MBS prefix and seasoning cohort.
  - Weighted Average Loan Age (WALA) Ramps: A visualization of prepayment seasoning during a given observation window for a given MBS prefix and coupon cohort.

We have segmented the generic, non-specified portion of the MBS universe into groupings that are meant to isolate the prepayment behavior of MBS pools with increasing levels of SCS and SDS. Additionally, the prepayment behavior of 150K and 200K stories is shown in these visualizations to provide a familiar benchmark.