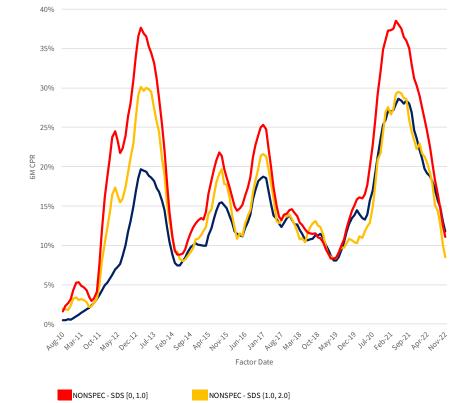

#### Prefix: CL | Vintage: 2018 | Coupon: 4.0

**USER GUIDE** This section contains time series of 6M CPR for sub-cohorts segmented by specified story and SCS/SDS

Updated Nov 22, 2022

### Prefix: CL | Vintage: 2022 | Coupon: 2.0

| Cohort                                         | Loan<br>Count | Issue<br>Amount | Avg Loan<br>Size                  | WA<br>Rate | WA<br>Term | WALA    | WA<br>LTV   | WA<br>CLTV       | WA<br>FICO | WA<br>DTI | Inv     | 2nd<br>Home | Purc                    | Refi  | Cash<br>Out | тро     | AW                        | FL     | тх    | NY     | PR      | scs        | SDS     | Dec '20<br>6M CPF |
|------------------------------------------------|---------------|-----------------|-----------------------------------|------------|------------|---------|-------------|------------------|------------|-----------|---------|-------------|-------------------------|-------|-------------|---------|---------------------------|--------|-------|--------|---------|------------|---------|-------------------|
| NONSPEC - SCS [0, 50%]                         | 15,655        | \$6.39B         | 410,593                           | 2.96%      | 357        | 1       | 70%         | 71%              | 763        | 34.8%     | 0.2%    | 4.7%        | 49.3%                   | 31.0% | 19.7%       | 41.6%   | 34.3%                     | 3.0%   | 6.4%  | 2.6%   | 0.1%    | 45%        | 0.67    | N/A               |
| NONSPEC - SCS (50%, 75%]                       | 90,511        | \$36.86B        | 408,368                           | 2.93%      | 359        | 1       | 69%         | 70%              | 762        | 35.5%     | 0.5%    | 3.2%        | 40.3%                   | 32.0% | 27.7%       | 46.5%   | 36.3%                     | 3.9%   | 4.7%  | 2.7%   | 0.0%    | 54%        | 0.82    | N/A               |
| NONSPEC - SCS (75%, 100%]                      | 3,256         | \$0.99B         | 304,279                           | 2.96%      | 359        | 1       | 80%         | 80%              | 757        | 41.4%     | 0.1%    | 0.2%        | 68.6%                   | 22.3% | 9.1%        | 26.3%   | 19.6%                     | 1.8%   | 2.7%  | 5.7%   | 0.5%    | 97%        | 2.15    | N/A               |
| NONSPEC - SDS [0, 1.0]                         | 100,732       | \$41.35B        | 411,670                           | 2.93%      | 359        | 1       | 70%         | 70%              | 763        | 35.3%     | 0.4%    | 3.4%        | 41.7%                   | 31.7% | 26.6%       | 45.9%   | 36.3%                     | 3.6%   | 4.9%  | 2.3%   | 0.0%    | 52%        | 0.78    | N/A               |
| NONSPEC - SDS (1.0, 2.0]                       | 6,202         | \$2.13B         | 345,348                           | 2.91%      | 358        | 2       | 67%         | 67%              | 759        | 36.7%     | 1.2%    | 2.1%        | 39.0%                   | 36.0% | 25.0%       | 41.0%   | 30.7%                     | 6.3%   | 6.4%  | 10.7%  | 0.1%    | 69%        | 1.20    | N/A               |
| NONSPEC - SDS (2.0, 2.5]                       | 2,488         | \$0.77B         | 309,571                           | 2.97%      | 360        | 1       | 84%         | 85%              | 755        | 42.0%     | 0.1%    | 0.0%        | 78.5%                   | 16.3% | 5.2%        | 26.7%   | 13.1%                     | 1.0%   | 2.4%  | 4.4%   | 0.0%    | 100%       | 2.32    | N/A               |
| 150K - All SCS / SDS                           | 4,229         | \$0.58B         | 137,044                           | 2.96%      | 359        | 1       | 62%         | 62%              | 759        | 33.4%     | 1.2%    | 3.0%        | 37.5%                   | 38.0% | 24.5%       | 24.9%   | 42.1%                     | 7.3%   | 4.5%  | 3.9%   | 0.3%    | 80%        | 1.46    | N/A               |
| 200K - All SCS / SDS                           | 5,049         | \$0.95B         | 188,785                           | 2.97%      | 360        | 1       | 65%         | 65%              | 762        | 33.8%     | 1.0%    | 4.1%        | 42.5%                   | 34.8% | 22.7%       | 29.9%   | 40.5%                     | 7.7%   | 7.0%  | 3.6%   | 0.2%    | 70%        | 1.21    | N/A               |
| 10%                                            | 6M (          | CPR - Soci      | al Criteri                        | a Share    | ò          |         |             |                  |            | 1         | .0% —   |             |                         |       | 6M CI       | PR - So | cial De                   | nsity  | Score |        |         |            |         |                   |
|                                                |               |                 |                                   |            |            |         |             |                  |            |           |         |             |                         |       |             |         |                           |        |       |        |         |            |         |                   |
| 9%                                             |               |                 |                                   |            |            |         |             |                  |            |           | 9% —    |             |                         |       |             |         |                           |        |       |        |         |            |         |                   |
| 8%                                             |               |                 |                                   |            |            |         |             |                  |            |           | 8% —    |             |                         |       |             |         |                           |        |       |        |         |            |         |                   |
| 7%                                             |               |                 |                                   |            |            |         |             |                  |            |           | 7% —    |             |                         |       |             |         |                           |        |       |        |         |            |         |                   |
| 6%                                             |               |                 |                                   |            |            |         |             |                  |            |           | 6% —    |             |                         |       |             |         |                           |        |       |        |         |            |         |                   |
| 20 5%                                          |               |                 |                                   |            |            |         |             |                  |            | 6M CPR    | 5% —    |             |                         |       |             |         |                           |        |       |        |         |            |         |                   |
| 4%                                             |               |                 |                                   |            |            |         |             |                  |            |           | 4% —    |             |                         |       |             |         |                           |        |       |        |         |            |         |                   |
|                                                |               |                 |                                   |            |            | ~       |             | $\leq$           |            |           | 20/     |             |                         |       |             |         |                           |        |       |        |         | $\leq$     |         |                   |
| 3%                                             |               |                 |                                   |            |            |         |             |                  |            |           | 3% —    |             |                         |       |             |         |                           |        |       |        |         |            | -       |                   |
| 2%                                             |               |                 |                                   |            |            |         |             |                  |            |           | 2% —    | •           |                         |       |             |         |                           |        |       |        |         |            |         |                   |
| 1%                                             |               |                 |                                   |            |            |         |             |                  |            |           | 1% —    | •           |                         |       |             |         |                           |        |       |        |         |            | •       |                   |
| 0%                                             | PUBJ          |                 | چچ <sup>م کک</sup><br>Factor Date | 2          | octer      |         | 4           | 94 <sup>22</sup> |            |           | 0% —    | Jul-22      |                         |       | AUBILI      |         | چچ <sup>ک</sup><br>Facto  | r Date |       | octill |         | 404        | ù       |                   |
| NONSPEC - SCS [0, 509<br>150K (Issue SCS: 80%) | 6]            |                 | C - SCS (50%,<br>ue SCS: 70%)     | 75%]       |            | NONSPEC | C - SCS (75 | 5%, 100%]        | ]          |           |         |             | C - SDS [0<br>ue SDS: 1 |       |             |         | ISPEC - SD<br>( (Issue SD |        | 0]    | 1      | NONSPEC | - SDS (2.0 | ), 2.5] |                   |
| 16 Pool-Level Time S                           | Series        |                 |                                   |            |            | <       | LSe         | ection St        | art        |           | Next Se | ection      | $\Rightarrow$           |       |             |         |                           |        |       |        | © 2     | 022 Fanni  | e Mae   |                   |