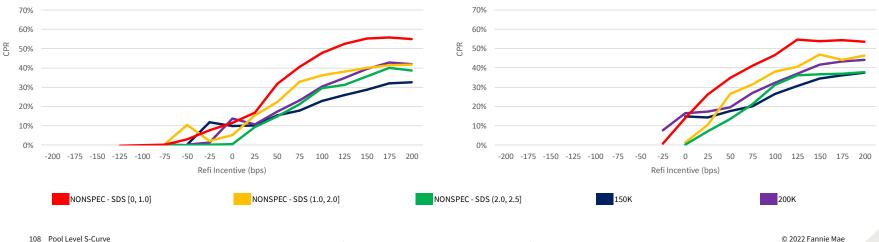

## Introduction

The chartbook is structured as follows:

- First, we provide an overview of where socially oriented lending activities have been concentrated historically.
- The subsequent sections contain the following common visualizations of prepayment performance:
  - Time Series: A temporal visualization of prepayments for a given MBS prefix/vintage/coupon cohort.
  - **S-curves:** A visualization of prepayments by the rate incentive experienced by borrowers during a given observation window for a given MBS prefix and seasoning cohort.
  - Weighted Average Loan Age (WALA) Ramps: A visualization of prepayment seasoning during a given observation window for a given MBS prefix and coupon cohort.

We have segmented the generic, non-specified portion of the MBS universe into groupings that are meant to isolate the prepayment behavior of MBS pools with increasing levels of SCS and SDS. Additionally, the prepayment behavior of 150K and 200K stories is shown in these visualizations to provide a familiar benchmark.