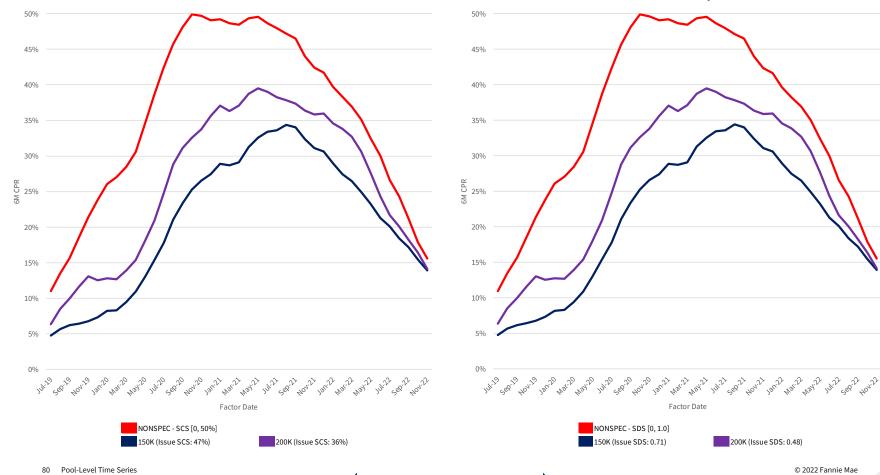

# **Prepayment Time Series**

#### Prefix: CL | Vintage: 2018 | Coupon: 4.0

**USER GUIDE** This section contains time series of 6M CPR for sub-cohorts segmented by specified story and SCS/SDS

Updated Nov 22, 2022

We have segmented the generic, non-specified portion of the MBS universe into groupings that are meant to isolate the prepayment behavior of MBS pools with increasing levels of SCS and SDS. Additionally, the prepayment behavior of 150K and 200K stories is shown in these visualizations to provide a familiar benchmark.