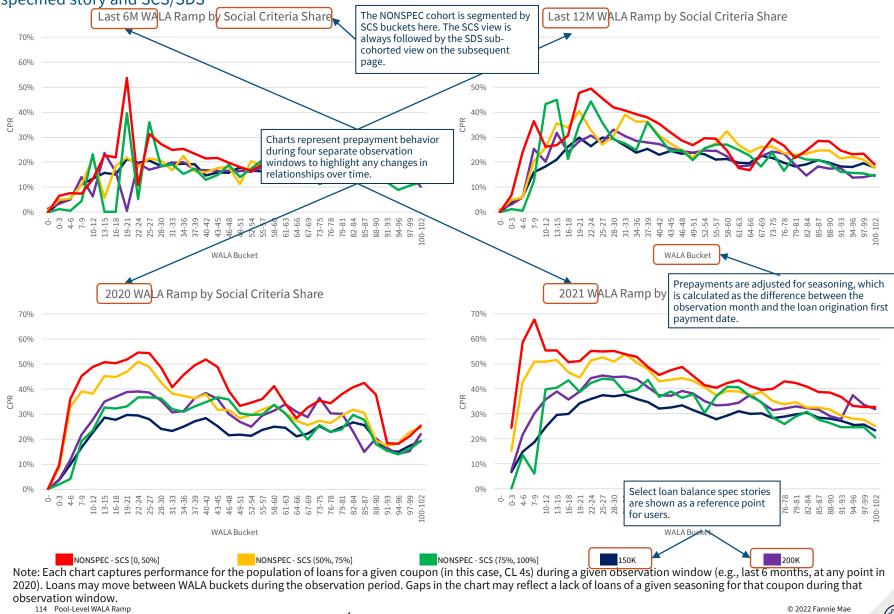

## Introduction

The chartbook is structured as follows:

- First, we provide an overview of where socially oriented lending activities have been concentrated historically.
- The subsequent sections contain the following common visualizations of prepayment performance:
  - Time Series: A temporal visualization of prepayments for a given MBS prefix/vintage/coupon cohort.
  - **S-curves:** A visualization of prepayments by the rate incentive experienced by borrowers during a given observation window for a given MBS prefix and seasoning cohort.
  - Weighted Average Loan Age (WALA) Ramps: A visualization of prepayment seasoning during a given observation window for a given MBS prefix and coupon cohort.

We have segmented the generic, non-specified portion of the MBS universe into groupings that are meant to isolate the prepayment behavior of MBS pools with increasing levels of SCS and SDS. Additionally, the prepayment behavior of 150K and 200K stories is shown in these visualizations to provide a familiar benchmark.