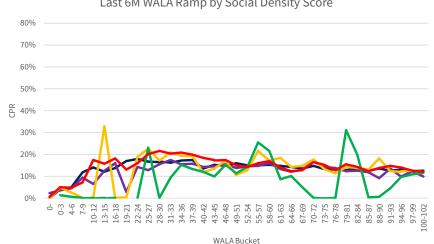

## Introduction

The chartbook is structured as follows:

- First, we provide an overview of where socially oriented lending activities have been concentrated historically.
- The subsequent sections contain the following common visualizations of prepayment performance:
  - Time Series: A temporal visualization of prepayments for a given MBS prefix/vintage/coupon cohort.
  - **S-curves:** A visualization of prepayments by the rate incentive experienced by borrowers during a given observation window for a given MBS prefix and seasoning cohort.
  - Weighted Average Loan Age (WALA) Ramps: A visualization of prepayment seasoning during a given observation window for a given MBS prefix and coupon cohort.

We have segmented the generic, non-specified portion of the MBS universe into groupings that are meant to isolate the prepayment behavior of MBS pools with increasing levels of SCS and SDS. Additionally, the prepayment behavior of 150K and 200K stories is shown in these visualizations to provide a familiar benchmark.