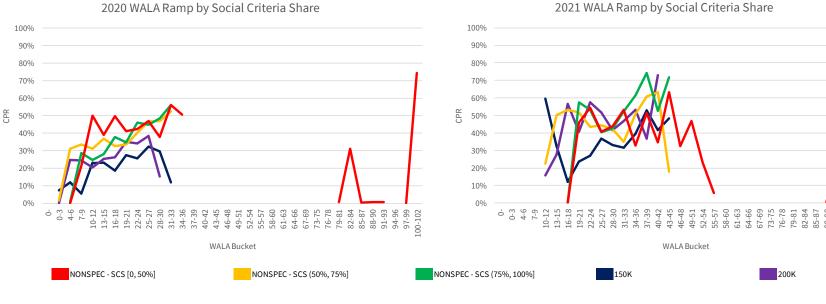

## Introduction

The chartbook is structured as follows:

- First, we provide an overview of where socially oriented lending activities have been concentrated historically.
- The subsequent sections contain the following common visualizations of prepayment performance:
  - Time Series: A temporal visualization of prepayments for a given MBS prefix/vintage/coupon cohort.
  - **S-curves:** A visualization of prepayments by the rate incentive experienced by borrowers during a given observation window for a given MBS prefix and seasoning cohort.
  - Weighted Average Loan Age (WALA) Ramps: A visualization of prepayment seasoning during a given observation window for a given MBS prefix and coupon cohort.

We have segmented the generic, non-specified portion of the MBS universe into groupings that are meant to isolate the prepayment behavior of MBS pools with increasing levels of SCS and SDS. Additionally, the prepayment behavior of 150K and 200K stories is shown in these visualizations to provide a familiar benchmark.