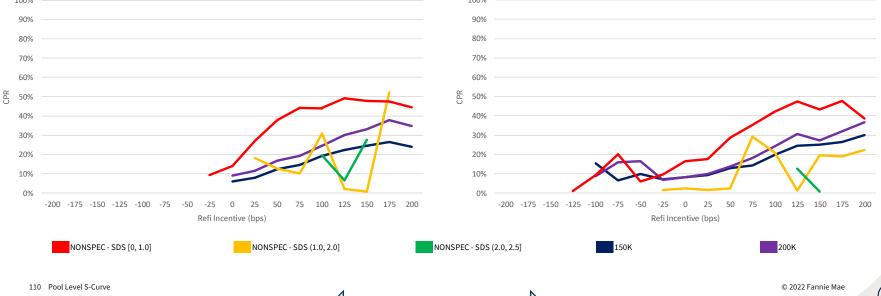

## Introduction

The chartbook is structured as follows:

- First, we provide an overview of where socially oriented lending activities have been concentrated historically.
- The subsequent sections contain the following common visualizations of prepayment performance:
  - Time Series: A temporal visualization of prepayments for a given MBS prefix/vintage/coupon cohort.
  - **S-curves:** A visualization of prepayments by the rate incentive experienced by borrowers during a given observation window for a given MBS prefix and seasoning cohort.
  - Weighted Average Loan Age (WALA) Ramps: A visualization of prepayment seasoning during a given observation window for a given MBS prefix and coupon cohort.

We have segmented the generic, non-specified portion of the MBS universe into groupings that are meant to isolate the prepayment behavior of MBS pools with increasing levels of SCS and SDS. Additionally, the prepayment behavior of 150K and 200K stories is shown in these visualizations to provide a familiar benchmark.