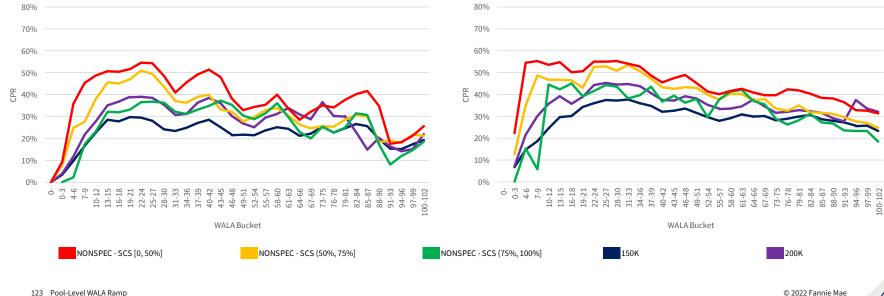

## Introduction

The chartbook is structured as follows:

- First, we provide an overview of where socially oriented lending activities have been concentrated historically.
- The subsequent sections contain the following common visualizations of prepayment performance:
  - Time Series: A temporal visualization of prepayments for a given MBS prefix/vintage/coupon cohort.
  - **S-curves:** A visualization of prepayments by the rate incentive experienced by borrowers during a given observation window for a given MBS prefix and seasoning cohort.
  - Weighted Average Loan Age (WALA) Ramps: A visualization of prepayment seasoning during a given observation window for a given MBS prefix and coupon cohort.

We have segmented the generic, non-specified portion of the MBS universe into groupings that are meant to isolate the prepayment behavior of MBS pools with increasing levels of SCS and SDS. Additionally, the prepayment behavior of 150K and 200K stories is shown in these visualizations to provide a familiar benchmark.