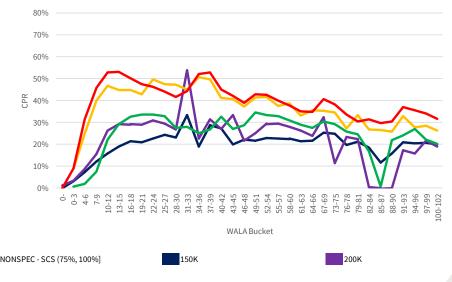

## Introduction

The chartbook is structured as follows:

- First, we provide an overview of where socially oriented lending activities have been concentrated historically.
- The subsequent sections contain the following common visualizations of prepayment performance:
  - Time Series: A temporal visualization of prepayments for a given MBS prefix/vintage/coupon cohort.
  - **S-curves:** A visualization of prepayments by the rate incentive experienced by borrowers during a given observation window for a given MBS prefix and seasoning cohort.
  - Weighted Average Loan Age (WALA) Ramps: A visualization of prepayment seasoning during a given observation window for a given MBS prefix and coupon cohort.

We have segmented the generic, non-specified portion of the MBS universe into groupings that are meant to isolate the prepayment behavior of MBS pools with increasing levels of SCS and SDS. Additionally, the prepayment behavior of 150K and 200K stories is shown in these visualizations to provide a familiar benchmark.