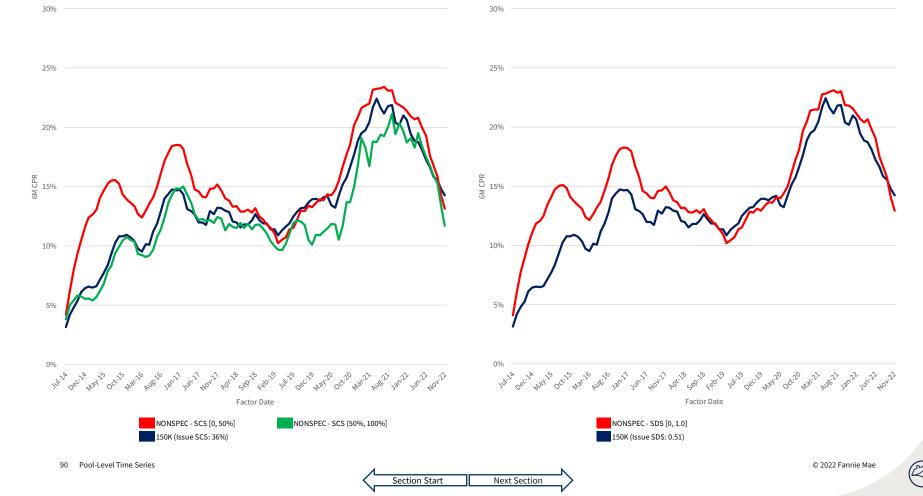

#### Prefix: CL | Vintage: 2018 | Coupon: 4.0

**USER GUIDE** This section contains time series of 6M CPR for sub-cohorts segmented by specified story and SCS/SDS

Updated Nov 22, 2022

We have segmented the generic, non-specified portion of the MBS universe into groupings that are meant to isolate the prepayment behavior of MBS pools with increasing levels of SCS and SDS. Additionally, the prepayment behavior of 150K and 200K stories is shown in these visualizations to provide a familiar benchmark.