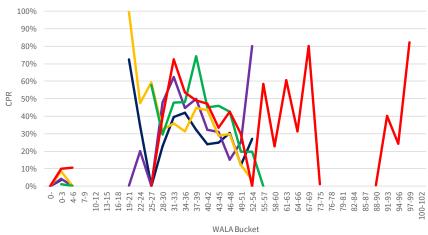

## Introduction

The chartbook is structured as follows:

- First, we provide an overview of where socially oriented lending activities have been concentrated historically.
- The subsequent sections contain the following common visualizations of prepayment performance:
  - Time Series: A temporal visualization of prepayments for a given MBS prefix/vintage/coupon cohort.
  - **S-curves:** A visualization of prepayments by the rate incentive experienced by borrowers during a given observation window for a given MBS prefix and seasoning cohort.
  - Weighted Average Loan Age (WALA) Ramps: A visualization of prepayment seasoning during a given observation window for a given MBS prefix and coupon cohort.

We have segmented the generic, non-specified portion of the MBS universe into groupings that are meant to isolate the prepayment behavior of MBS pools with increasing levels of SCS and SDS. Additionally, the prepayment behavior of 150K and 200K stories is shown in these visualizations to provide a familiar benchmark.