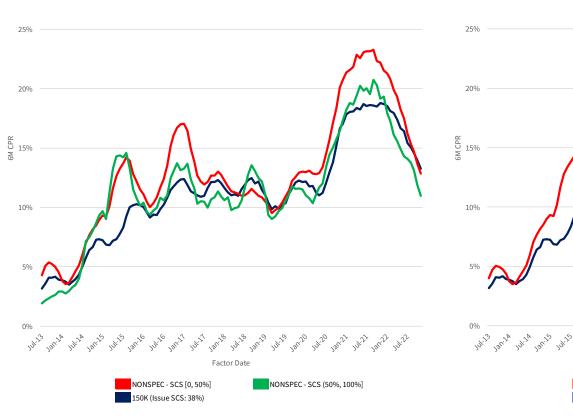

#### Prefix: CL | Vintage: 2018 | Coupon: 4.0

**USER GUIDE** This section contains time series of 6M CPR for sub-cohorts segmented by specified story and SCS/SDS

Updated Nov 22, 2022

We have segmented the generic, non-specified portion of the MBS universe into groupings that are meant to isolate the prepayment behavior of MBS pools with increasing levels of SCS and SDS. Additionally, the prepayment behavior of 150K and 200K stories is shown in these visualizations to provide a familiar benchmark.