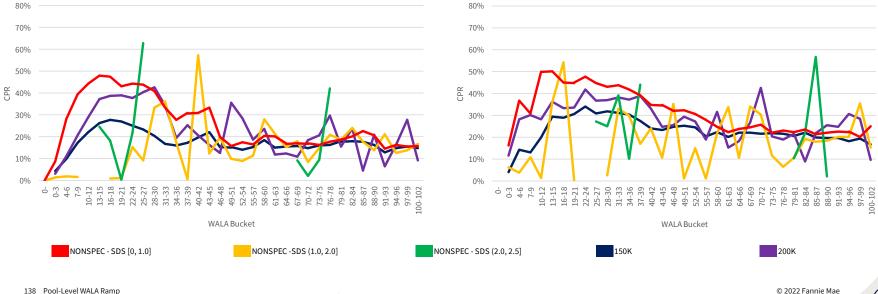

## Introduction

The chartbook is structured as follows:

- First, we provide an overview of where socially oriented lending activities have been concentrated historically.
- The subsequent sections contain the following common visualizations of prepayment performance:
  - Time Series: A temporal visualization of prepayments for a given MBS prefix/vintage/coupon cohort.
  - **S-curves:** A visualization of prepayments by the rate incentive experienced by borrowers during a given observation window for a given MBS prefix and seasoning cohort.
  - Weighted Average Loan Age (WALA) Ramps: A visualization of prepayment seasoning during a given observation window for a given MBS prefix and coupon cohort.

We have segmented the generic, non-specified portion of the MBS universe into groupings that are meant to isolate the prepayment behavior of MBS pools with increasing levels of SCS and SDS. Additionally, the prepayment behavior of 150K and 200K stories is shown in these visualizations to provide a familiar benchmark.