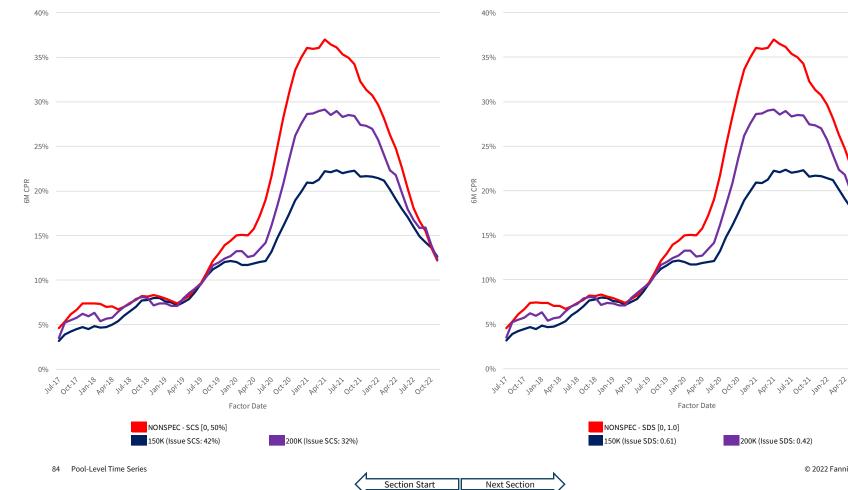

We have segmented the generic, non-specified portion of the MBS universe into groupings that are meant to isolate the prepayment behavior of MBS pools with increasing levels of SCS and SDS. Additionally, the prepayment behavior of 150K and 200K stories is shown in these visualizations to provide a familiar benchmark.

#### Prefix: CL | Vintage: 2018 | Coupon: 4.0

**USER GUIDE** This section contains time series of 6M CPR for sub-cohorts segmented by specified story and SCS/SDS

Updated Nov 22, 2022