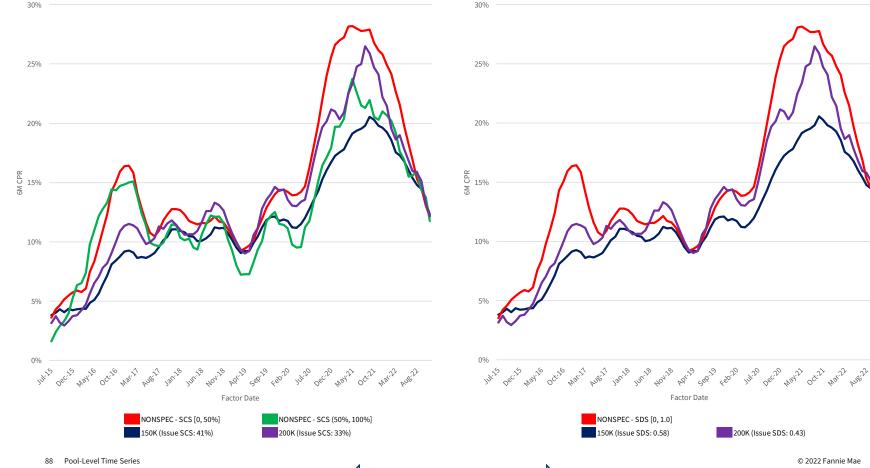

We have segmented the generic, non-specified portion of the MBS universe into groupings that are meant to isolate the prepayment behavior of MBS pools with increasing levels of SCS and SDS. Additionally, the prepayment behavior of 150K and 200K stories is shown in these visualizations to provide a familiar benchmark.

#### Prefix: CL | Vintage: 2018 | Coupon: 4.0

**USER GUIDE** This section contains time series of 6M CPR for sub-cohorts segmented by specified story and SCS/SDS

Updated Nov 22, 2022