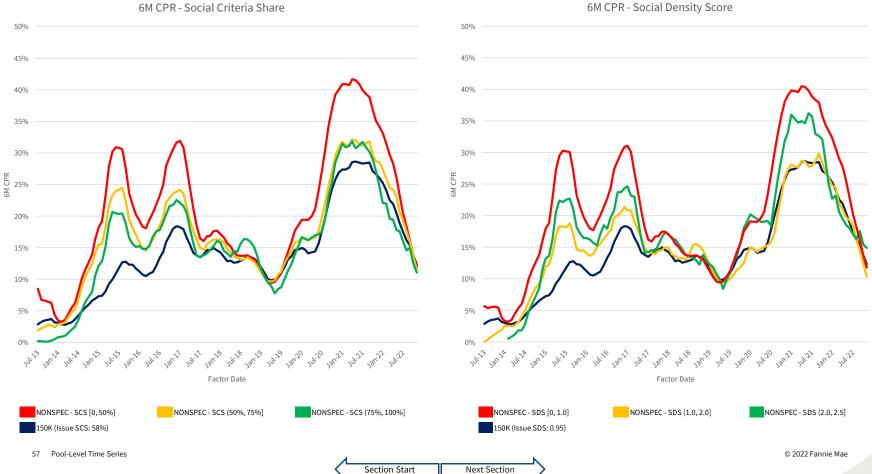

#### Prefix: CL | Vintage: 2018 | Coupon: 4.0

**USER GUIDE** This section contains time series of 6M CPR for sub-cohorts segmented by specified story and SCS/SDS

Updated Nov 22, 2022