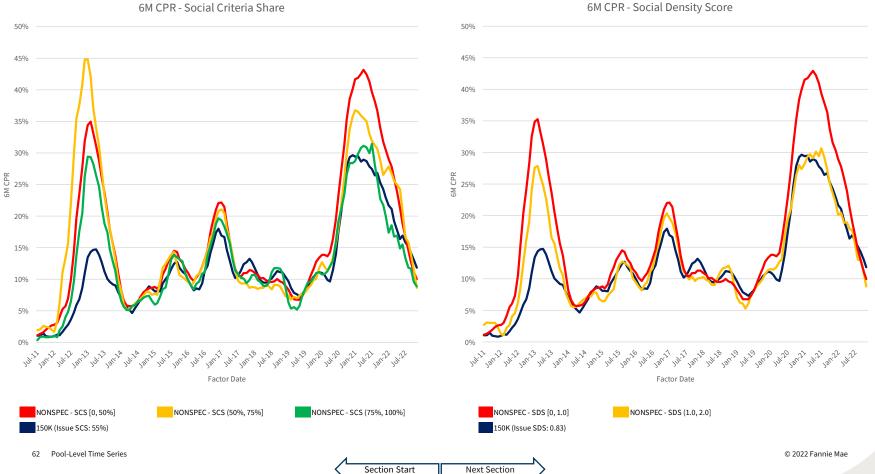

#### Prefix: CL | Vintage: 2018 | Coupon: 4.0

**USER GUIDE** This section contains time series of 6M CPR for sub-cohorts segmented by specified story and SCS/SDS

Updated Nov 22, 2022