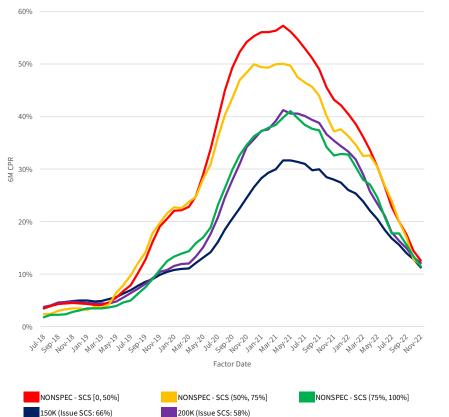

We have segmented the generic, non-specified portion of the MBS universe into groupings that are meant to isolate the prepayment behavior of MBS pools with increasing levels of SCS and SDS. Additionally, the prepayment behavior of 150K and 200K stories is shown in these visualizations to provide a familiar benchmark.

#### Prefix: CL | Vintage: 2018 | Coupon: 4.0

**USER GUIDE** This section contains time series of 6M CPR for sub-cohorts segmented by specified story and SCS/SDS

Updated Nov 22, 2022