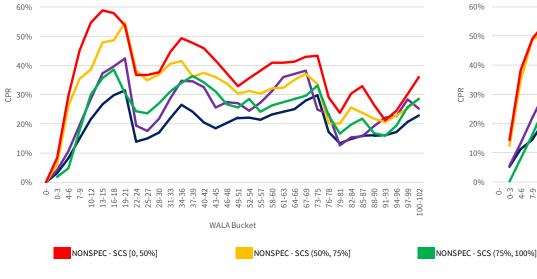

## Introduction

The chartbook is structured as follows:

- First, we provide an overview of where socially oriented lending activities have been concentrated historically.
- The subsequent sections contain the following common visualizations of prepayment performance:
  - Time Series: A temporal visualization of prepayments for a given MBS prefix/vintage/coupon cohort.
  - **S-curves:** A visualization of prepayments by the rate incentive experienced by borrowers during a given observation window for a given MBS prefix and seasoning cohort.
  - Weighted Average Loan Age (WALA) Ramps: A visualization of prepayment seasoning during a given observation window for a given MBS prefix and coupon cohort.

We have segmented the generic, non-specified portion of the MBS universe into groupings that are meant to isolate the prepayment behavior of MBS pools with increasing levels of SCS and SDS. Additionally, the prepayment behavior of 150K and 200K stories is shown in these visualizations to provide a familiar benchmark.