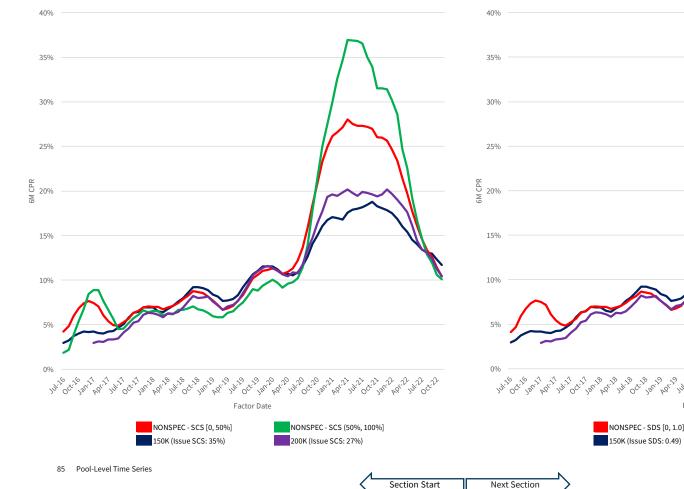

We have segmented the generic, non-specified portion of the MBS universe into groupings that are meant to isolate the prepayment behavior of MBS pools with increasing levels of SCS and SDS. Additionally, the prepayment behavior of 150K and 200K stories is shown in these visualizations to provide a familiar benchmark.

#### Prefix: CL | Vintage: 2018 | Coupon: 4.0

**USER GUIDE** This section contains time series of 6M CPR for sub-cohorts segmented by specified story and SCS/SDS

Updated Nov 22, 2022