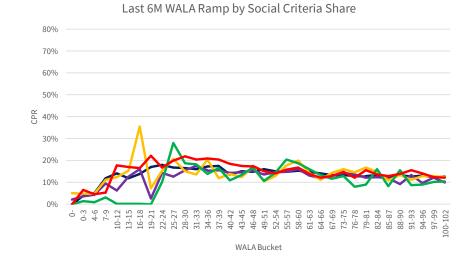

## Introduction

The chartbook is structured as follows:

- First, we provide an overview of where socially oriented lending activities have been concentrated historically.
- The subsequent sections contain the following common visualizations of prepayment performance:
  - Time Series: A temporal visualization of prepayments for a given MBS prefix/vintage/coupon cohort.
  - **S-curves:** A visualization of prepayments by the rate incentive experienced by borrowers during a given observation window for a given MBS prefix and seasoning cohort.
  - Weighted Average Loan Age (WALA) Ramps: A visualization of prepayment seasoning during a given observation window for a given MBS prefix and coupon cohort.

We have segmented the generic, non-specified portion of the MBS universe into groupings that are meant to isolate the prepayment behavior of MBS pools with increasing levels of SCS and SDS. Additionally, the prepayment behavior of 150K and 200K stories is shown in these visualizations to provide a familiar benchmark.