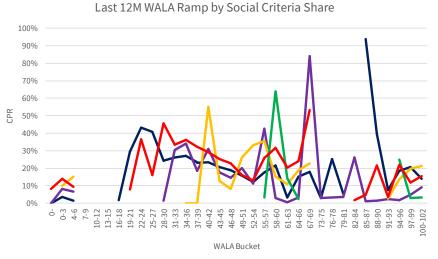

## Introduction

The chartbook is structured as follows:

- First, we provide an overview of where socially oriented lending activities have been concentrated historically.
- The subsequent sections contain the following common visualizations of prepayment performance:
  - Time Series: A temporal visualization of prepayments for a given MBS prefix/vintage/coupon cohort.
  - **S-curves:** A visualization of prepayments by the rate incentive experienced by borrowers during a given observation window for a given MBS prefix and seasoning cohort.
  - Weighted Average Loan Age (WALA) Ramps: A visualization of prepayment seasoning during a given observation window for a given MBS prefix and coupon cohort.