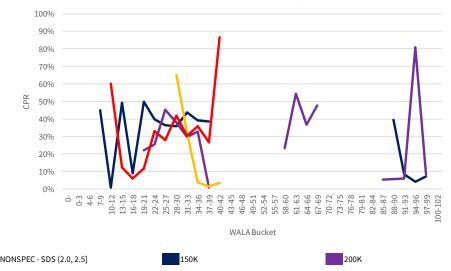

## Introduction

The chartbook is structured as follows:

- First, we provide an overview of where socially oriented lending activities have been concentrated historically.
- The subsequent sections contain the following common visualizations of prepayment performance:
  - Time Series: A temporal visualization of prepayments for a given MBS prefix/vintage/coupon cohort.
  - **S-curves:** A visualization of prepayments by the rate incentive experienced by borrowers during a given observation window for a given MBS prefix and seasoning cohort.
  - Weighted Average Loan Age (WALA) Ramps: A visualization of prepayment seasoning during a given observation window for a given MBS prefix and coupon cohort.

We have segmented the generic, non-specified portion of the MBS universe into groupings that are meant to isolate the prepayment behavior of MBS pools with increasing levels of SCS and SDS. Additionally, the prepayment behavior of 150K and 200K stories is shown in these visualizations to provide a familiar benchmark.