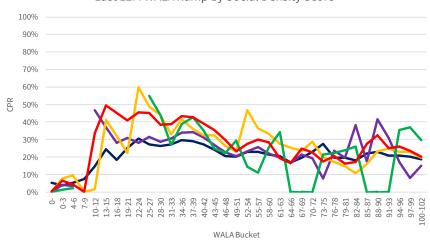

## Introduction

The chartbook is structured as follows:

- First, we provide an overview of where socially oriented lending activities have been concentrated historically.
- The subsequent sections contain the following common visualizations of prepayment performance:
  - Time Series: A temporal visualization of prepayments for a given MBS prefix/vintage/coupon cohort.
  - **S-curves:** A visualization of prepayments by the rate incentive experienced by borrowers during a given observation window for a given MBS prefix and seasoning cohort.
  - Weighted Average Loan Age (WALA) Ramps: A visualization of prepayment seasoning during a given observation window for a given MBS prefix and coupon cohort.

We have segmented the generic, non-specified portion of the MBS universe into groupings that are meant to isolate the prepayment behavior of MBS pools with increasing levels of SCS and SDS. Additionally, the prepayment behavior of 150K and 200K stories is shown in these visualizations to provide a familiar benchmark.