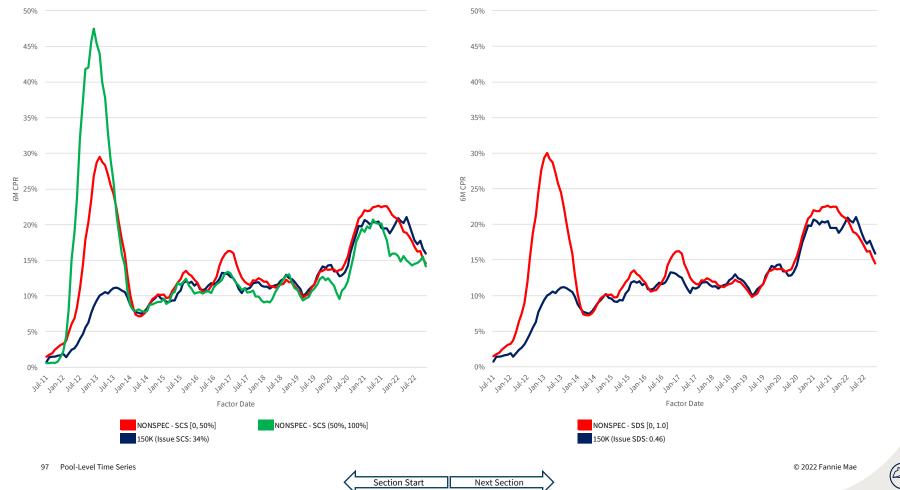

We have segmented the generic, non-specified portion of the MBS universe into groupings that are meant to isolate the prepayment behavior of MBS pools with increasing levels of SCS and SDS. Additionally, the prepayment behavior of 150K and 200K stories is shown in these visualizations to provide a familiar benchmark.

#### Prefix: CL | Vintage: 2018 | Coupon: 4.0

**USER GUIDE** This section contains time series of 6M CPR for sub-cohorts segmented by specified story and SCS/SDS

Updated Nov 22, 2022