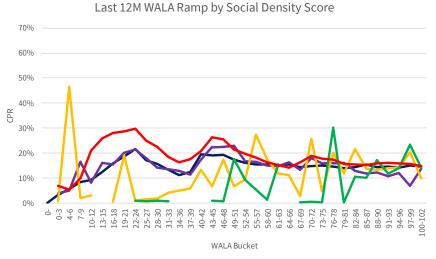

## Introduction

The chartbook is structured as follows:

- First, we provide an overview of where socially oriented lending activities have been concentrated historically.
- The subsequent sections contain the following common visualizations of prepayment performance:
  - Time Series: A temporal visualization of prepayments for a given MBS prefix/vintage/coupon cohort.
  - **S-curves:** A visualization of prepayments by the rate incentive experienced by borrowers during a given observation window for a given MBS prefix and seasoning cohort.
  - Weighted Average Loan Age (WALA) Ramps: A visualization of prepayment seasoning during a given observation window for a given MBS prefix and coupon cohort.