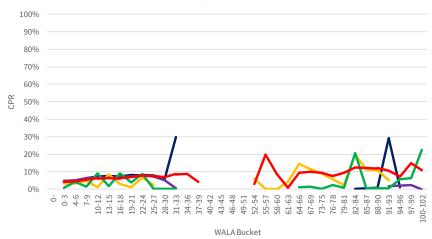

## Introduction

The chartbook is structured as follows:

- First, we provide an overview of where socially oriented lending activities have been concentrated historically.
- The subsequent sections contain the following common visualizations of prepayment performance:
  - Time Series: A temporal visualization of prepayments for a given MBS prefix/vintage/coupon cohort.
  - **S-curves:** A visualization of prepayments by the rate incentive experienced by borrowers during a given observation window for a given MBS prefix and seasoning cohort.
  - Weighted Average Loan Age (WALA) Ramps: A visualization of prepayment seasoning during a given observation window for a given MBS prefix and coupon cohort.

We have segmented the generic, non-specified portion of the MBS universe into groupings that are meant to isolate the prepayment behavior of MBS pools with increasing levels of SCS and SDS. Additionally, the prepayment behavior of 150K and 200K stories is shown in these visualizations to provide a familiar benchmark.