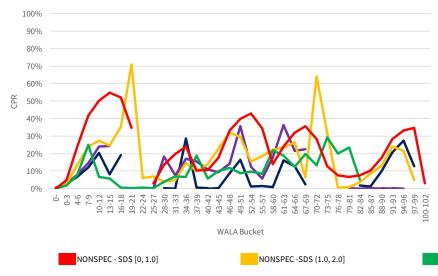

## Introduction

The chartbook is structured as follows:

- First, we provide an overview of where socially oriented lending activities have been concentrated historically.
- The subsequent sections contain the following common visualizations of prepayment performance:
  - Time Series: A temporal visualization of prepayments for a given MBS prefix/vintage/coupon cohort.
  - **S-curves:** A visualization of prepayments by the rate incentive experienced by borrowers during a given observation window for a given MBS prefix and seasoning cohort.
  - Weighted Average Loan Age (WALA) Ramps: A visualization of prepayment seasoning during a given observation window for a given MBS prefix and coupon cohort.

We have segmented the generic, non-specified portion of the MBS universe into groupings that are meant to isolate the prepayment behavior of MBS pools with increasing levels of SCS and SDS. Additionally, the prepayment behavior of 150K and 200K stories is shown in these visualizations to provide a familiar benchmark.