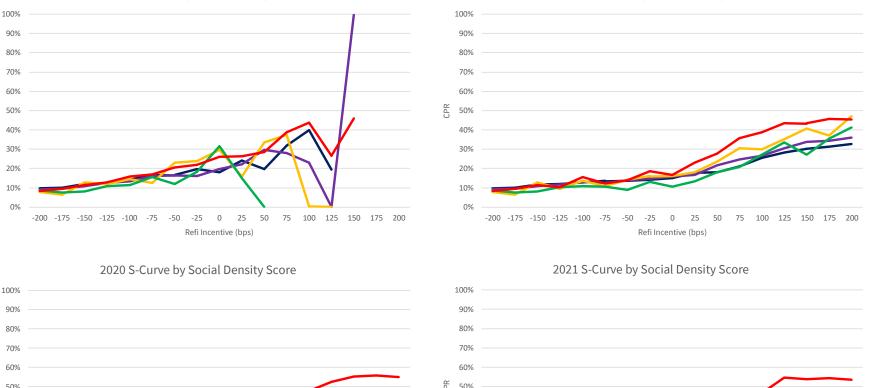

## Introduction

The chartbook is structured as follows:

- First, we provide an overview of where socially oriented lending activities have been concentrated historically.
- The subsequent sections contain the following common visualizations of prepayment performance:
  - Time Series: A temporal visualization of prepayments for a given MBS prefix/vintage/coupon cohort.
  - **S-curves:** A visualization of prepayments by the rate incentive experienced by borrowers during a given observation window for a given MBS prefix and seasoning cohort.
  - Weighted Average Loan Age (WALA) Ramps: A visualization of prepayment seasoning during a given observation window for a given MBS prefix and coupon cohort.

We have segmented the generic, non-specified portion of the MBS universe into groupings that are meant to isolate the prepayment behavior of MBS pools with increasing levels of SCS and SDS. Additionally, the prepayment behavior of 150K and 200K stories is shown in these visualizations to provide a familiar benchmark.