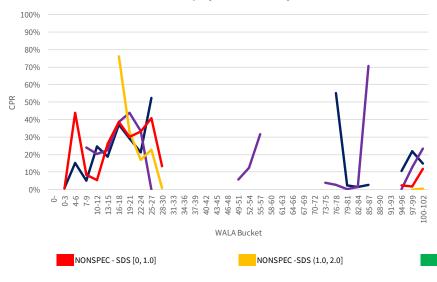

## Introduction

The chartbook is structured as follows:

- First, we provide an overview of where socially oriented lending activities have been concentrated historically.
- The subsequent sections contain the following common visualizations of prepayment performance:
  - Time Series: A temporal visualization of prepayments for a given MBS prefix/vintage/coupon cohort.
  - **S-curves:** A visualization of prepayments by the rate incentive experienced by borrowers during a given observation window for a given MBS prefix and seasoning cohort.
  - Weighted Average Loan Age (WALA) Ramps: A visualization of prepayment seasoning during a given observation window for a given MBS prefix and coupon cohort.

We have segmented the generic, non-specified portion of the MBS universe into groupings that are meant to isolate the prepayment behavior of MBS pools with increasing levels of SCS and SDS. Additionally, the prepayment behavior of 150K and 200K stories is shown in these visualizations to provide a familiar benchmark.