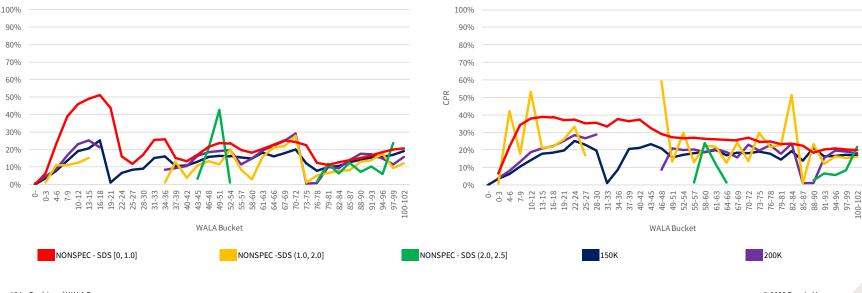

## Introduction

The chartbook is structured as follows:

- First, we provide an overview of where socially oriented lending activities have been concentrated historically.
- The subsequent sections contain the following common visualizations of prepayment performance:
  - Time Series: A temporal visualization of prepayments for a given MBS prefix/vintage/coupon cohort.
  - **S-curves:** A visualization of prepayments by the rate incentive experienced by borrowers during a given observation window for a given MBS prefix and seasoning cohort.
  - Weighted Average Loan Age (WALA) Ramps: A visualization of prepayment seasoning during a given observation window for a given MBS prefix and coupon cohort.

We have segmented the generic, non-specified portion of the MBS universe into groupings that are meant to isolate the prepayment behavior of MBS pools with increasing levels of SCS and SDS. Additionally, the prepayment behavior of 150K and 200K stories is shown in these visualizations to provide a familiar benchmark.