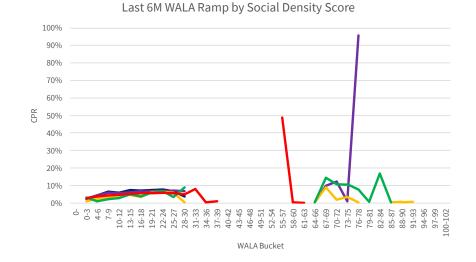

## Introduction

The chartbook is structured as follows:

- First, we provide an overview of where socially oriented lending activities have been concentrated historically.
- The subsequent sections contain the following common visualizations of prepayment performance:
  - Time Series: A temporal visualization of prepayments for a given MBS prefix/vintage/coupon cohort.
  - **S-curves:** A visualization of prepayments by the rate incentive experienced by borrowers during a given observation window for a given MBS prefix and seasoning cohort.
  - Weighted Average Loan Age (WALA) Ramps: A visualization of prepayment seasoning during a given observation window for a given MBS prefix and coupon cohort.

We have segmented the generic, non-specified portion of the MBS universe into groupings that are meant to isolate the prepayment behavior of MBS pools with increasing levels of SCS and SDS. Additionally, the prepayment behavior of 150K and 200K stories is shown in these visualizations to provide a familiar benchmark.