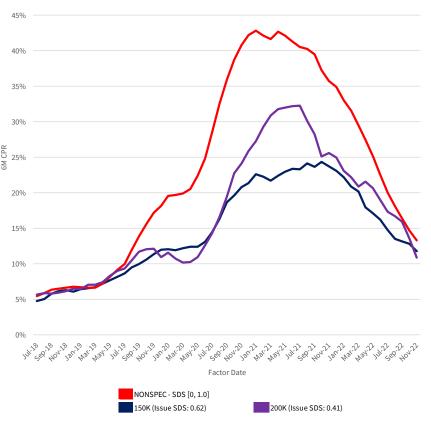

We have segmented the generic, non-specified portion of the MBS universe into groupings that are meant to isolate the prepayment behavior of MBS pools with increasing levels of SCS and SDS. Additionally, the prepayment behavior of 150K and 200K stories is shown in these visualizations to provide a familiar benchmark.

#### Prefix: CL | Vintage: 2018 | Coupon: 4.0

**USER GUIDE** This section contains time series of 6M CPR for sub-cohorts segmented by specified story and SCS/SDS

Updated Nov 22, 2022