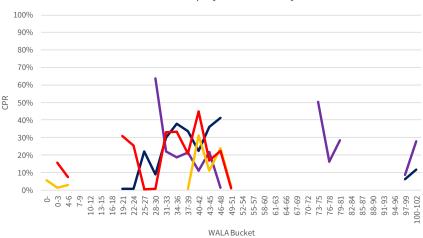

## Introduction

The chartbook is structured as follows:

- First, we provide an overview of where socially oriented lending activities have been concentrated historically.
- The subsequent sections contain the following common visualizations of prepayment performance:
  - Time Series: A temporal visualization of prepayments for a given MBS prefix/vintage/coupon cohort.
  - **S-curves:** A visualization of prepayments by the rate incentive experienced by borrowers during a given observation window for a given MBS prefix and seasoning cohort.
  - Weighted Average Loan Age (WALA) Ramps: A visualization of prepayment seasoning during a given observation window for a given MBS prefix and coupon cohort.

We have segmented the generic, non-specified portion of the MBS universe into groupings that are meant to isolate the prepayment behavior of MBS pools with increasing levels of SCS and SDS. Additionally, the prepayment behavior of 150K and 200K stories is shown in these visualizations to provide a familiar benchmark.