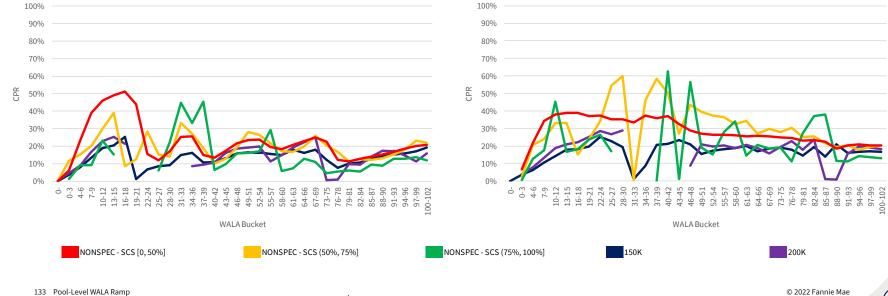

## Introduction

The chartbook is structured as follows:

- First, we provide an overview of where socially oriented lending activities have been concentrated historically.
- The subsequent sections contain the following common visualizations of prepayment performance:
  - Time Series: A temporal visualization of prepayments for a given MBS prefix/vintage/coupon cohort.
  - **S-curves:** A visualization of prepayments by the rate incentive experienced by borrowers during a given observation window for a given MBS prefix and seasoning cohort.
  - Weighted Average Loan Age (WALA) Ramps: A visualization of prepayment seasoning during a given observation window for a given MBS prefix and coupon cohort.

We have segmented the generic, non-specified portion of the MBS universe into groupings that are meant to isolate the prepayment behavior of MBS pools with increasing levels of SCS and SDS. Additionally, the prepayment behavior of 150K and 200K stories is shown in these visualizations to provide a familiar benchmark.