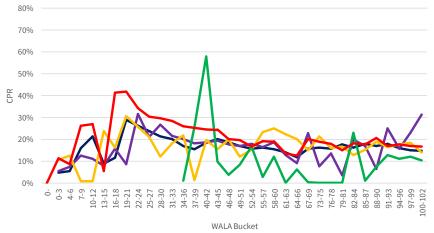

## Introduction

The chartbook is structured as follows:

- First, we provide an overview of where socially oriented lending activities have been concentrated historically.
- The subsequent sections contain the following common visualizations of prepayment performance:
  - Time Series: A temporal visualization of prepayments for a given MBS prefix/vintage/coupon cohort.
  - **S-curves:** A visualization of prepayments by the rate incentive experienced by borrowers during a given observation window for a given MBS prefix and seasoning cohort.
  - Weighted Average Loan Age (WALA) Ramps: A visualization of prepayment seasoning during a given observation window for a given MBS prefix and coupon cohort.