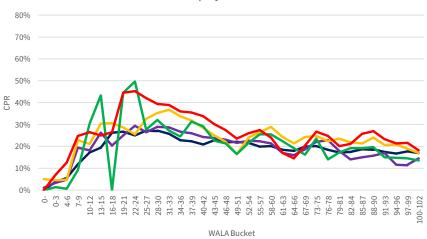

## Introduction

The chartbook is structured as follows:

- First, we provide an overview of where socially oriented lending activities have been concentrated historically.
- The subsequent sections contain the following common visualizations of prepayment performance:
  - Time Series: A temporal visualization of prepayments for a given MBS prefix/vintage/coupon cohort.
  - **S-curves:** A visualization of prepayments by the rate incentive experienced by borrowers during a given observation window for a given MBS prefix and seasoning cohort.
  - Weighted Average Loan Age (WALA) Ramps: A visualization of prepayment seasoning during a given observation window for a given MBS prefix and coupon cohort.

We have segmented the generic, non-specified portion of the MBS universe into groupings that are meant to isolate the prepayment behavior of MBS pools with increasing levels of SCS and SDS. Additionally, the prepayment behavior of 150K and 200K stories is shown in these visualizations to provide a familiar benchmark.