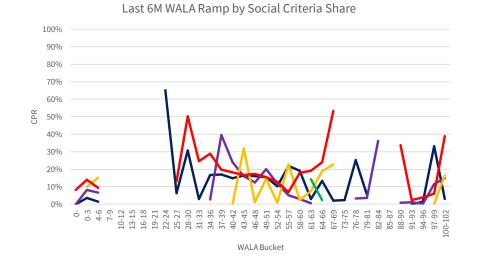

## Introduction

The chartbook is structured as follows:

- First, we provide an overview of where socially oriented lending activities have been concentrated historically.
- The subsequent sections contain the following common visualizations of prepayment performance:
  - Time Series: A temporal visualization of prepayments for a given MBS prefix/vintage/coupon cohort.
  - **S-curves:** A visualization of prepayments by the rate incentive experienced by borrowers during a given observation window for a given MBS prefix and seasoning cohort.
  - Weighted Average Loan Age (WALA) Ramps: A visualization of prepayment seasoning during a given observation window for a given MBS prefix and coupon cohort.

We have segmented the generic, non-specified portion of the MBS universe into groupings that are meant to isolate the prepayment behavior of MBS pools with increasing levels of SCS and SDS. Additionally, the prepayment behavior of 150K and 200K stories is shown in these visualizations to provide a familiar benchmark.