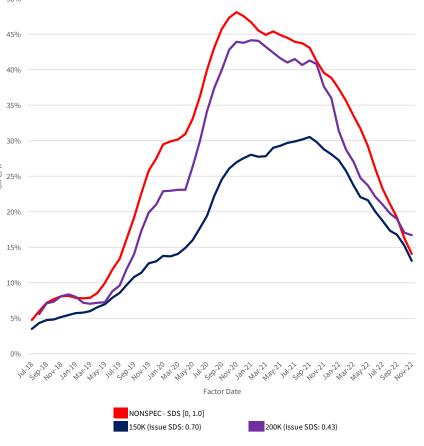

We have segmented the generic, non-specified portion of the MBS universe into groupings that are meant to isolate the prepayment behavior of MBS pools with increasing levels of SCS and SDS. Additionally, the prepayment behavior of 150K and 200K stories is shown in these visualizations to provide a familiar benchmark.

#### Prefix: CL | Vintage: 2018 | Coupon: 4.0

**USER GUIDE** This section contains time series of 6M CPR for sub-cohorts segmented by specified story and SCS/SDS

Updated Nov 22, 2022