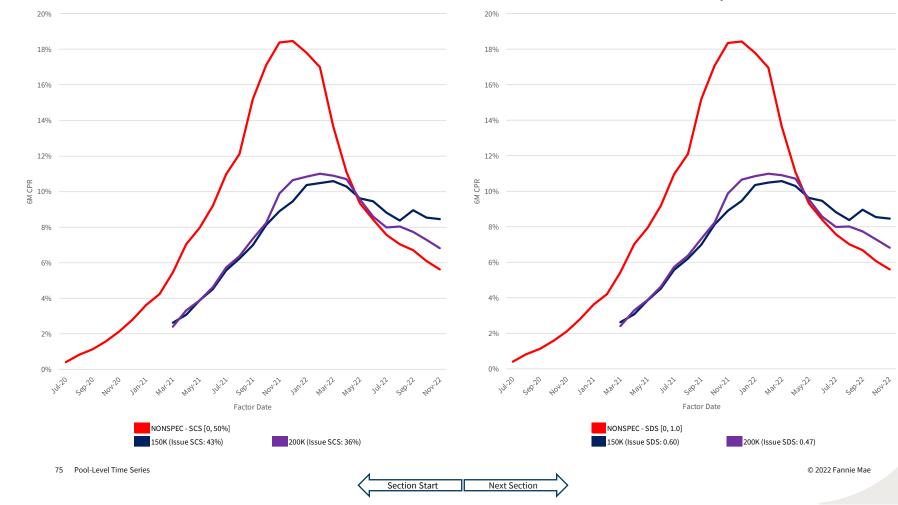

We have segmented the generic, non-specified portion of the MBS universe into groupings that are meant to isolate the prepayment behavior of MBS pools with increasing levels of SCS and SDS. Additionally, the prepayment behavior of 150K and 200K stories is shown in these visualizations to provide a familiar benchmark.

#### Prefix: CL | Vintage: 2018 | Coupon: 4.0

**USER GUIDE** This section contains time series of 6M CPR for sub-cohorts segmented by specified story and SCS/SDS

Updated Nov 22, 2022