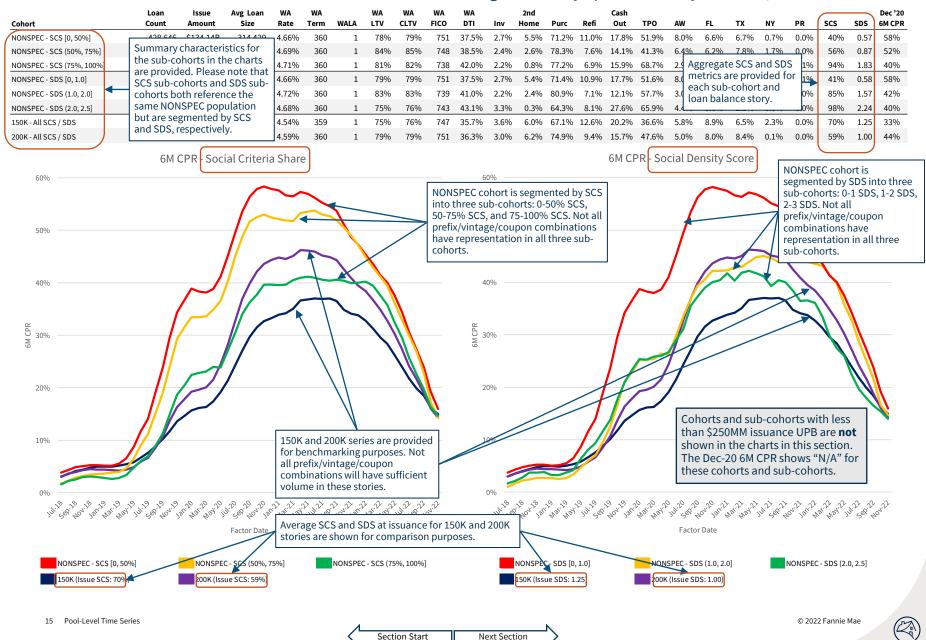

#### Prefix: CL | Vintage: 2018 | Coupon: 4.0

**USER GUIDE** This section contains time series of 6M CPR for sub-cohorts segmented by specified story and SCS/SDS

Updated Nov 22, 2022

### Prefix: CL | Vintage: 2022 | Coupon: 2.0

| Cohort                                         | Loan<br>Count | Issue<br>Amount | Avg Loan<br>Size                  | WA<br>Rate | WA<br>Term | WALA    | WA<br>LTV   | WA<br>CLTV       | WA<br>FICO | WA<br>DTI | Inv     | 2nd<br>Home | Purc                    | Refi  | Cash<br>Out | тро     | AW                        | FL     | тх    | NY     | PR      | scs        | SDS     | Dec '20<br>6M CPF |
|------------------------------------------------|---------------|-----------------|-----------------------------------|------------|------------|---------|-------------|------------------|------------|-----------|---------|-------------|-------------------------|-------|-------------|---------|---------------------------|--------|-------|--------|---------|------------|---------|-------------------|
| NONSPEC - SCS [0, 50%]                         | 15,655        | \$6.39B         | 410,593                           | 2.96%      | 357        | 1       | 70%         | 71%              | 763        | 34.8%     | 0.2%    | 4.7%        | 49.3%                   | 31.0% | 19.7%       | 41.6%   | 34.3%                     | 3.0%   | 6.4%  | 2.6%   | 0.1%    | 45%        | 0.67    | N/A               |
| NONSPEC - SCS (50%, 75%]                       | 90,511        | \$36.86B        | 408,368                           | 2.93%      | 359        | 1       | 69%         | 70%              | 762        | 35.5%     | 0.5%    | 3.2%        | 40.3%                   | 32.0% | 27.7%       | 46.5%   | 36.3%                     | 3.9%   | 4.7%  | 2.7%   | 0.0%    | 54%        | 0.82    | N/A               |
| NONSPEC - SCS (75%, 100%]                      | 3,256         | \$0.99B         | 304,279                           | 2.96%      | 359        | 1       | 80%         | 80%              | 757        | 41.4%     | 0.1%    | 0.2%        | 68.6%                   | 22.3% | 9.1%        | 26.3%   | 19.6%                     | 1.8%   | 2.7%  | 5.7%   | 0.5%    | 97%        | 2.15    | N/A               |
| NONSPEC - SDS [0, 1.0]                         | 100,732       | \$41.35B        | 411,670                           | 2.93%      | 359        | 1       | 70%         | 70%              | 763        | 35.3%     | 0.4%    | 3.4%        | 41.7%                   | 31.7% | 26.6%       | 45.9%   | 36.3%                     | 3.6%   | 4.9%  | 2.3%   | 0.0%    | 52%        | 0.78    | N/A               |
| NONSPEC - SDS (1.0, 2.0]                       | 6,202         | \$2.13B         | 345,348                           | 2.91%      | 358        | 2       | 67%         | 67%              | 759        | 36.7%     | 1.2%    | 2.1%        | 39.0%                   | 36.0% | 25.0%       | 41.0%   | 30.7%                     | 6.3%   | 6.4%  | 10.7%  | 0.1%    | 69%        | 1.20    | N/A               |
| NONSPEC - SDS (2.0, 2.5]                       | 2,488         | \$0.77B         | 309,571                           | 2.97%      | 360        | 1       | 84%         | 85%              | 755        | 42.0%     | 0.1%    | 0.0%        | 78.5%                   | 16.3% | 5.2%        | 26.7%   | 13.1%                     | 1.0%   | 2.4%  | 4.4%   | 0.0%    | 100%       | 2.32    | N/A               |
| 150K - All SCS / SDS                           | 4,229         | \$0.58B         | 137,044                           | 2.96%      | 359        | 1       | 62%         | 62%              | 759        | 33.4%     | 1.2%    | 3.0%        | 37.5%                   | 38.0% | 24.5%       | 24.9%   | 42.1%                     | 7.3%   | 4.5%  | 3.9%   | 0.3%    | 80%        | 1.46    | N/A               |
| 200K - All SCS / SDS                           | 5,049         | \$0.95B         | 188,785                           | 2.97%      | 360        | 1       | 65%         | 65%              | 762        | 33.8%     | 1.0%    | 4.1%        | 42.5%                   | 34.8% | 22.7%       | 29.9%   | 40.5%                     | 7.7%   | 7.0%  | 3.6%   | 0.2%    | 70%        | 1.21    | N/A               |
| 10%                                            | 6M (          | CPR - Soci      | al Criteri                        | a Share    | ò          |         |             |                  |            | 1         | .0% —   |             |                         |       | 6M CI       | PR - So | cial De                   | nsity  | Score |        |         |            |         |                   |
|                                                |               |                 |                                   |            |            |         |             |                  |            |           |         |             |                         |       |             |         |                           |        |       |        |         |            |         |                   |
| 9%                                             |               |                 |                                   |            |            |         |             |                  |            |           | 9% —    |             |                         |       |             |         |                           |        |       |        |         |            |         |                   |
| 8%                                             |               |                 |                                   |            |            |         |             |                  |            |           | 8% —    |             |                         |       |             |         |                           |        |       |        |         |            |         |                   |
| 7%                                             |               |                 |                                   |            |            |         |             |                  |            |           | 7% —    |             |                         |       |             |         |                           |        |       |        |         |            |         |                   |
| 6%                                             |               |                 |                                   |            |            |         |             |                  |            |           | 6% —    |             |                         |       |             |         |                           |        |       |        |         |            |         |                   |
| 20 5%                                          |               |                 |                                   |            |            |         |             |                  |            | 6M CPR    | 5% —    |             |                         |       |             |         |                           |        |       |        |         |            |         |                   |
| 4%                                             |               |                 |                                   |            |            |         |             |                  |            |           | 4% —    |             |                         |       |             |         |                           |        |       |        |         |            |         |                   |
|                                                |               |                 |                                   |            |            | ~       |             | $\leq$           |            |           | 20/     |             |                         |       |             |         |                           |        |       |        |         | $\leq$     |         |                   |
| 3%                                             |               |                 |                                   |            |            |         |             |                  |            |           | 3% —    |             |                         |       |             |         |                           |        |       |        |         |            | -       |                   |
| 2%                                             |               |                 |                                   |            |            |         |             |                  |            |           | 2% —    | •           |                         |       |             |         |                           |        |       |        |         |            |         |                   |
| 1%                                             |               |                 |                                   |            |            |         |             |                  |            |           | 1% —    | •           |                         |       |             |         |                           |        |       |        |         |            | •       |                   |
| 0%                                             | PUBJ          |                 | چچ <sup>م کک</sup><br>Factor Date | 2          | octer      |         | 4           | 94 <sup>22</sup> |            |           | 0% —    | Jul-22      |                         |       | AUBILI      |         | چچ <sup>ک</sup><br>Facto  | r Date |       | octill |         | 404        | ù       |                   |
| NONSPEC - SCS [0, 509<br>150K (Issue SCS: 80%) | 6]            |                 | C - SCS (50%,<br>ue SCS: 70%)     | 75%]       |            | NONSPEC | C - SCS (75 | 5%, 100%]        | ]          |           |         |             | C - SDS [0<br>ue SDS: 1 |       |             |         | ISPEC - SD<br>( (Issue SD |        | 0]    | 1      | NONSPEC | - SDS (2.0 | ), 2.5] |                   |
| 16 Pool-Level Time S                           | Series        |                 |                                   |            |            | <       | LSe         | ection St        | art        |           | Next Se | ection      | $\Rightarrow$           |       |             |         |                           |        |       |        | © 2     | 022 Fanni  | e Mae   |                   |