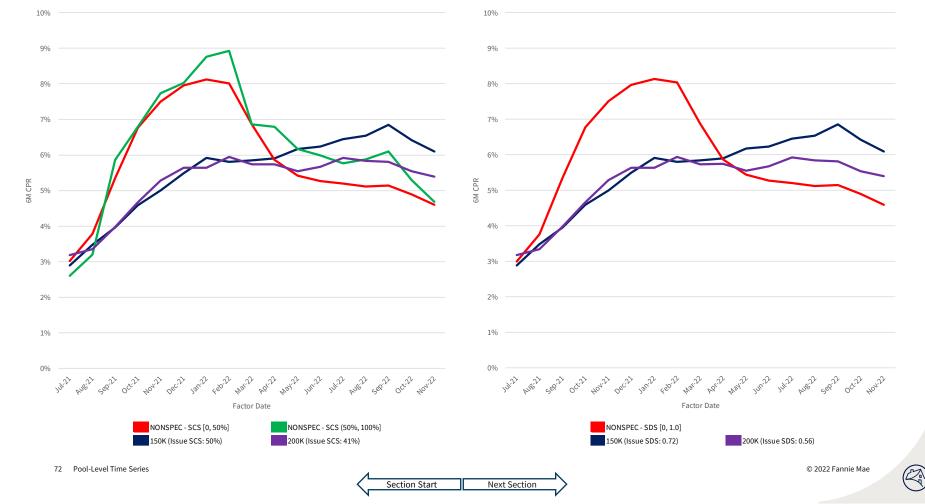

We have segmented the generic, non-specified portion of the MBS universe into groupings that are meant to isolate the prepayment behavior of MBS pools with increasing levels of SCS and SDS. Additionally, the prepayment behavior of 150K and 200K stories is shown in these visualizations to provide a familiar benchmark.

#### Prefix: CL | Vintage: 2018 | Coupon: 4.0

**USER GUIDE** This section contains time series of 6M CPR for sub-cohorts segmented by specified story and SCS/SDS

Updated Nov 22, 2022