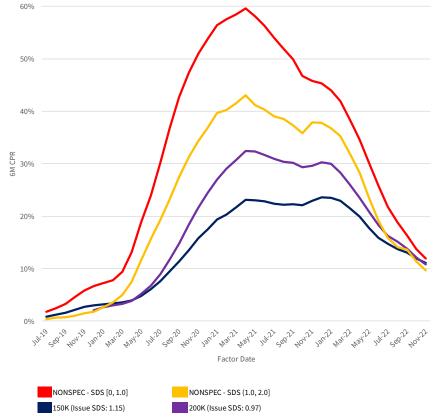

We have segmented the generic, non-specified portion of the MBS universe into groupings that are meant to isolate the prepayment behavior of MBS pools with increasing levels of SCS and SDS. Additionally, the prepayment behavior of 150K and 200K stories is shown in these visualizations to provide a familiar benchmark.

Note: SCS/SDS metrics are computed for the entire cohort, without regard to pooling (i.e., not a simple average across pools in the cohort). The 200K, 225K, and 250K stories were not pooled in sufficient size until 2015, 2019, and 2020, respectively. Prior to those respective vintages, we group pools eligible for these stories into the NONSPEC story. Metrics shown are averages based on loan count. Vintage/story cohorts are conditionally formatted such that 0% SCS and 0.00 SDS appear as dark orange and 100% SCS and 2.50 SDS appear as dark blue.