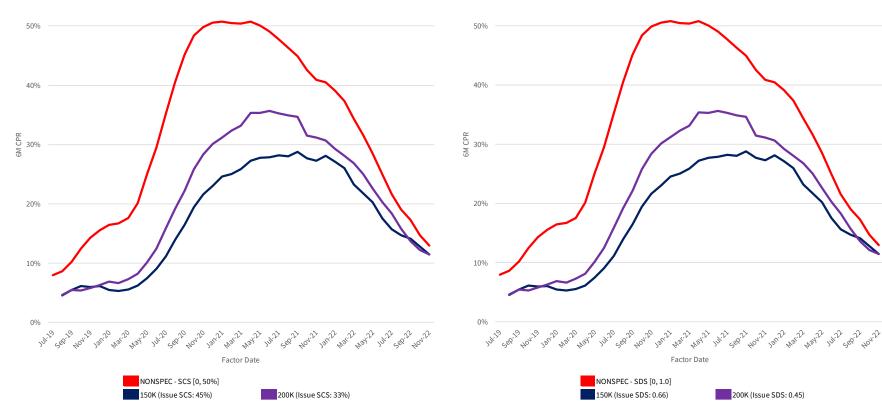

# **Prepayment Time Series**

#### Prefix: CL | Vintage: 2018 | Coupon: 4.0

**USER GUIDE** This section contains time series of 6M CPR for sub-cohorts segmented by specified story and SCS/SDS

Updated Nov 22, 2022

We have segmented the generic, non-specified portion of the MBS universe into groupings that are meant to isolate the prepayment behavior of MBS pools with increasing levels of SCS and SDS. Additionally, the prepayment behavior of 150K and 200K stories is shown in these visualizations to provide a familiar benchmark.