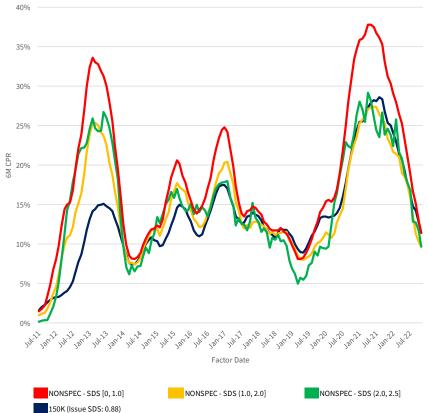

We have segmented the generic, non-specified portion of the MBS universe into groupings that are meant to isolate the prepayment behavior of MBS pools with increasing levels of SCS and SDS. Additionally, the prepayment behavior of 150K and 200K stories is shown in these visualizations to provide a familiar benchmark.

Note: SCS/SDS metrics are computed for the entire cohort, without regard to pooling (i.e., not a simple average across pools in the cohort). The 200K, 225K, and 250K stories were not pooled in sufficient size until 2015, 2019, and 2020, respectively. Prior to those respective vintages, we group pools eligible for these stories into the NONSPEC story. Metrics shown are averages based on loan count. Vintage/story cohorts are conditionally formatted such that 0% SCS and 0.00 SDS appear as dark orange and 100% SCS and 2.50 SDS appear as dark blue.