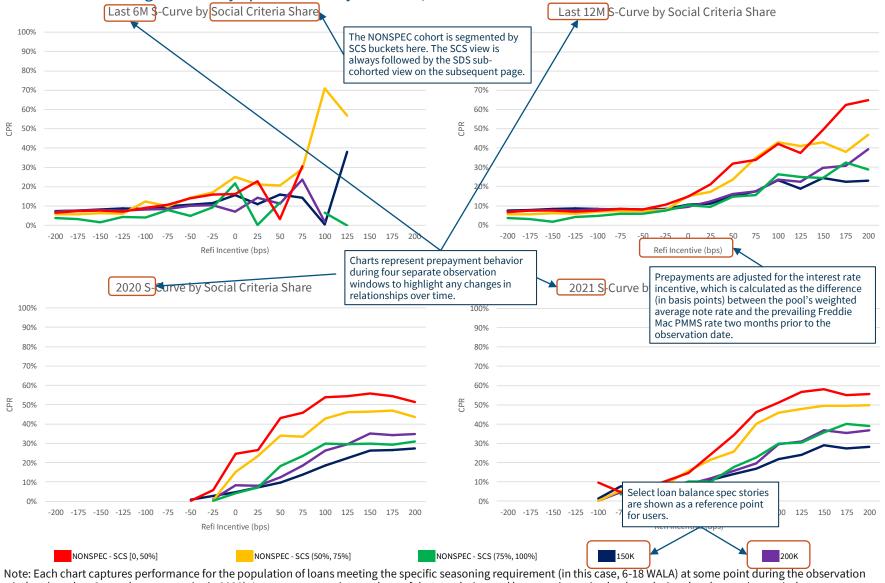

## Introduction

The chartbook is structured as follows:

- First, we provide an overview of where socially oriented lending activities have been concentrated historically.
- The subsequent sections contain the following common visualizations of prepayment performance:
  - Time Series: A temporal visualization of prepayments for a given MBS prefix/vintage/coupon cohort.
  - **S-curves:** A visualization of prepayments by the rate incentive experienced by borrowers during a given observation window for a given MBS prefix and seasoning cohort.
  - Weighted Average Loan Age (WALA) Ramps: A visualization of prepayment seasoning during a given observation window for a given MBS prefix and coupon cohort.

We have segmented the generic, non-specified portion of the MBS universe into groupings that are meant to isolate the prepayment behavior of MBS pools with increasing levels of SCS and SDS. Additionally, the prepayment behavior of 150K and 200K stories is shown in these visualizations to provide a familiar benchmark.