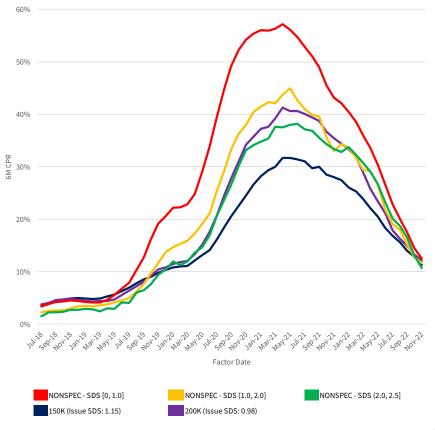

We have segmented the generic, non-specified portion of the MBS universe into groupings that are meant to isolate the prepayment behavior of MBS pools with increasing levels of SCS and SDS. Additionally, the prepayment behavior of 150K and 200K stories is shown in these visualizations to provide a familiar benchmark.

#### Prefix: CL | Vintage: 2018 | Coupon: 4.0

**USER GUIDE** This section contains time series of 6M CPR for sub-cohorts segmented by specified story and SCS/SDS

Updated Nov 22, 2022