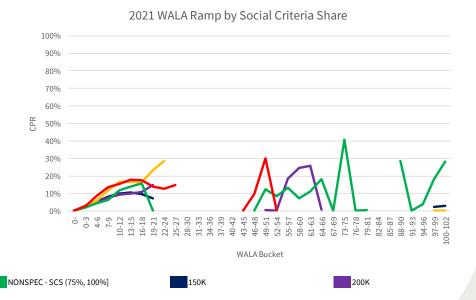

## Introduction

The chartbook is structured as follows:

- First, we provide an overview of where socially oriented lending activities have been concentrated historically.
- The subsequent sections contain the following common visualizations of prepayment performance:
  - Time Series: A temporal visualization of prepayments for a given MBS prefix/vintage/coupon cohort.
  - **S-curves:** A visualization of prepayments by the rate incentive experienced by borrowers during a given observation window for a given MBS prefix and seasoning cohort.
  - Weighted Average Loan Age (WALA) Ramps: A visualization of prepayment seasoning during a given observation window for a given MBS prefix and coupon cohort.

We have segmented the generic, non-specified portion of the MBS universe into groupings that are meant to isolate the prepayment behavior of MBS pools with increasing levels of SCS and SDS. Additionally, the prepayment behavior of 150K and 200K stories is shown in these visualizations to provide a familiar benchmark.