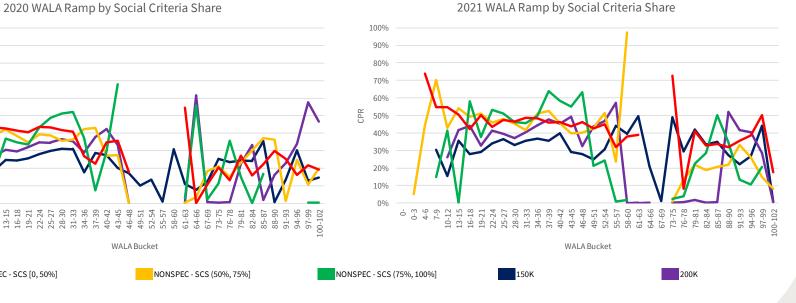

## Introduction

The chartbook is structured as follows:

- First, we provide an overview of where socially oriented lending activities have been concentrated historically.
- The subsequent sections contain the following common visualizations of prepayment performance:
  - Time Series: A temporal visualization of prepayments for a given MBS prefix/vintage/coupon cohort.
  - **S-curves:** A visualization of prepayments by the rate incentive experienced by borrowers during a given observation window for a given MBS prefix and seasoning cohort.
  - Weighted Average Loan Age (WALA) Ramps: A visualization of prepayment seasoning during a given observation window for a given MBS prefix and coupon cohort.

We have segmented the generic, non-specified portion of the MBS universe into groupings that are meant to isolate the prepayment behavior of MBS pools with increasing levels of SCS and SDS. Additionally, the prepayment behavior of 150K and 200K stories is shown in these visualizations to provide a familiar benchmark.