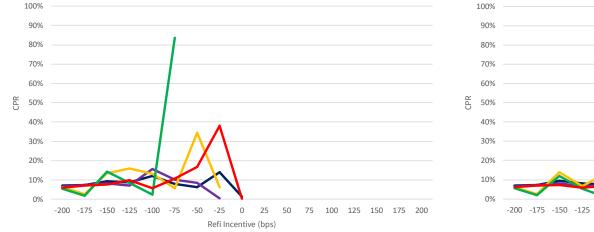

## Introduction

The chartbook is structured as follows:

- First, we provide an overview of where socially oriented lending activities have been concentrated historically.
- The subsequent sections contain the following common visualizations of prepayment performance:
  - Time Series: A temporal visualization of prepayments for a given MBS prefix/vintage/coupon cohort.
  - **S-curves:** A visualization of prepayments by the rate incentive experienced by borrowers during a given observation window for a given MBS prefix and seasoning cohort.
  - Weighted Average Loan Age (WALA) Ramps: A visualization of prepayment seasoning during a given observation window for a given MBS prefix and coupon cohort.

We have segmented the generic, non-specified portion of the MBS universe into groupings that are meant to isolate the prepayment behavior of MBS pools with increasing levels of SCS and SDS. Additionally, the prepayment behavior of 150K and 200K stories is shown in these visualizations to provide a familiar benchmark.