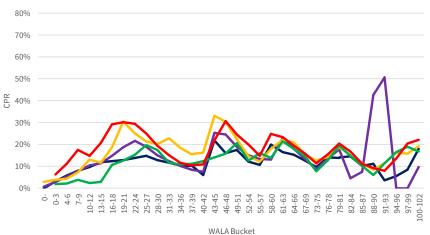

## Introduction

The chartbook is structured as follows:

- First, we provide an overview of where socially oriented lending activities have been concentrated historically.
- The subsequent sections contain the following common visualizations of prepayment performance:
  - Time Series: A temporal visualization of prepayments for a given MBS prefix/vintage/coupon cohort.
  - **S-curves:** A visualization of prepayments by the rate incentive experienced by borrowers during a given observation window for a given MBS prefix and seasoning cohort.
  - Weighted Average Loan Age (WALA) Ramps: A visualization of prepayment seasoning during a given observation window for a given MBS prefix and coupon cohort.

We have segmented the generic, non-specified portion of the MBS universe into groupings that are meant to isolate the prepayment behavior of MBS pools with increasing levels of SCS and SDS. Additionally, the prepayment behavior of 150K and 200K stories is shown in these visualizations to provide a familiar benchmark.