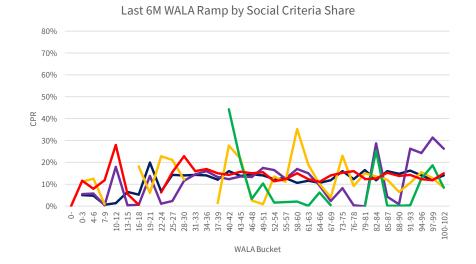

## Introduction

The chartbook is structured as follows:

- First, we provide an overview of where socially oriented lending activities have been concentrated historically.
- The subsequent sections contain the following common visualizations of prepayment performance:
  - Time Series: A temporal visualization of prepayments for a given MBS prefix/vintage/coupon cohort.
  - **S-curves:** A visualization of prepayments by the rate incentive experienced by borrowers during a given observation window for a given MBS prefix and seasoning cohort.
  - Weighted Average Loan Age (WALA) Ramps: A visualization of prepayment seasoning during a given observation window for a given MBS prefix and coupon cohort.