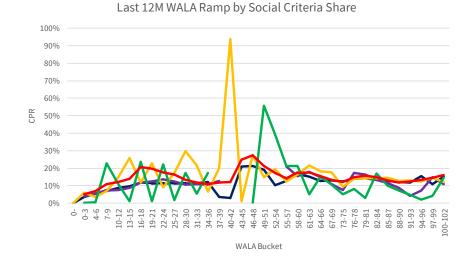

## Introduction

The chartbook is structured as follows:

- First, we provide an overview of where socially oriented lending activities have been concentrated historically.
- The subsequent sections contain the following common visualizations of prepayment performance:
  - Time Series: A temporal visualization of prepayments for a given MBS prefix/vintage/coupon cohort.
  - **S-curves:** A visualization of prepayments by the rate incentive experienced by borrowers during a given observation window for a given MBS prefix and seasoning cohort.
  - Weighted Average Loan Age (WALA) Ramps: A visualization of prepayment seasoning during a given observation window for a given MBS prefix and coupon cohort.