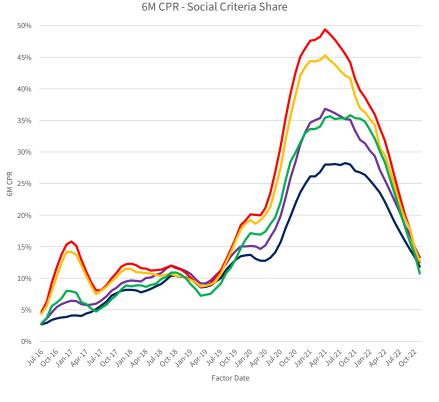

We have segmented the generic, non-specified portion of the MBS universe into groupings that are meant to isolate the prepayment behavior of MBS pools with increasing levels of SCS and SDS. Additionally, the prepayment behavior of 150K and 200K stories is shown in these visualizations to provide a familiar benchmark.

Note: SCS/SDS metrics are computed for the entire cohort, without regard to pooling (i.e., not a simple average across pools in the cohort). The 200K, 225K, and 250K stories were not pooled in sufficient size until 2015, 2019, and 2020, respectively. Prior to those respective vintages, we group pools eligible for these stories into the NONSPEC story. Metrics shown are averages based on loan count. Vintage/story cohorts are conditionally formatted such that 0% SCS and 0.00 SDS appear as dark orange and 100% SCS and 2.50 SDS appear as dark blue.