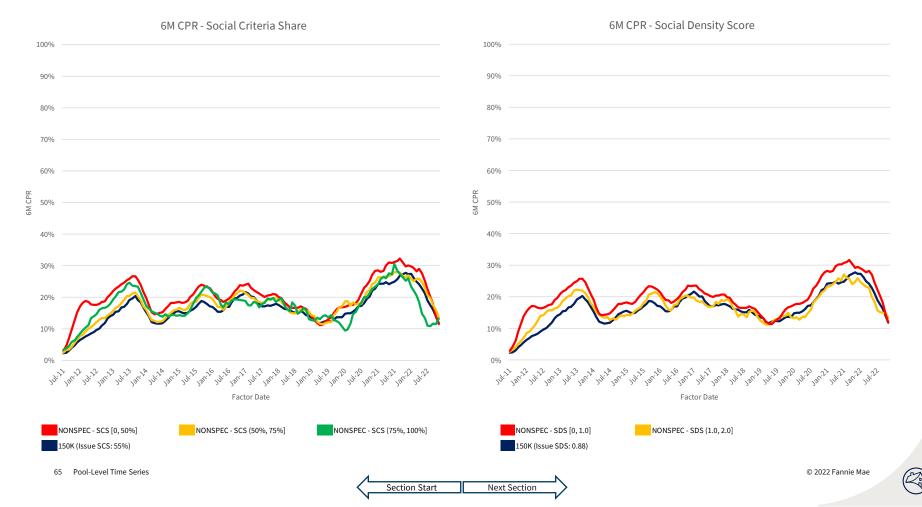

We have segmented the generic, non-specified portion of the MBS universe into groupings that are meant to isolate the prepayment behavior of MBS pools with increasing levels of SCS and SDS. Additionally, the prepayment behavior of 150K and 200K stories is shown in these visualizations to provide a familiar benchmark.

Note: SCS/SDS metrics are computed for the entire cohort, without regard to pooling (i.e., not a simple average across pools in the cohort). The 200K, 225K, and 250K stories were not pooled in sufficient size until 2015, 2019, and 2020, respectively. Prior to those respective vintages, we group pools eligible for these stories into the NONSPEC story. Metrics shown are averages based on loan count. Vintage/story cohorts are conditionally formatted such that 0% SCS and 0.00 SDS appear as dark orange and 100% SCS and 2.50 SDS appear as dark blue.

#### Prefix: CL | Vintage: 2018 | Coupon: 4.0

**USER GUIDE** This section contains time series of 6M CPR for sub-cohorts segmented by specified story and SCS/SDS

Updated Nov 22, 2022