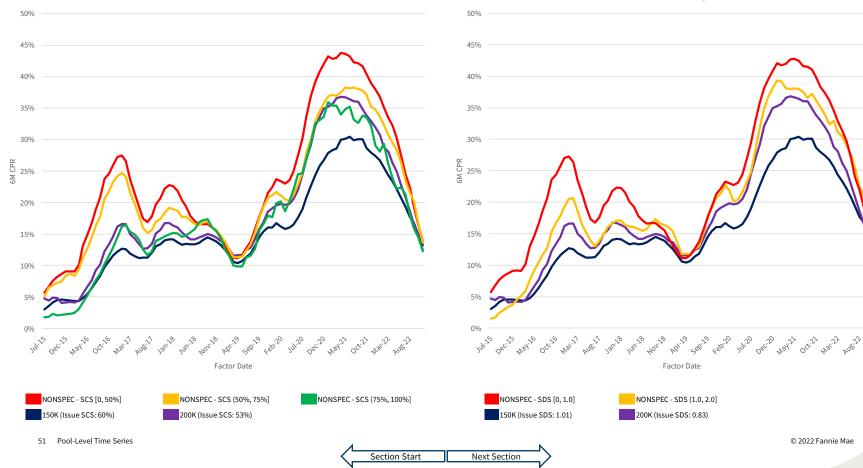

We have segmented the generic, non-specified portion of the MBS universe into groupings that are meant to isolate the prepayment behavior of MBS pools with increasing levels of SCS and SDS. Additionally, the prepayment behavior of 150K and 200K stories is shown in these visualizations to provide a familiar benchmark.

Note: SCS/SDS metrics are computed for the entire cohort, without regard to pooling (i.e., not a simple average across pools in the cohort). The 200K, 225K, and 250K stories were not pooled in sufficient size until 2015, 2019, and 2020, respectively. Prior to those respective vintages, we group pools eligible for these stories into the NONSPEC story. Metrics shown are averages based on loan count. Vintage/story cohorts are conditionally formatted such that 0% SCS and 0.00 SDS appear as dark orange and 100% SCS and 2.50 SDS appear as dark blue.