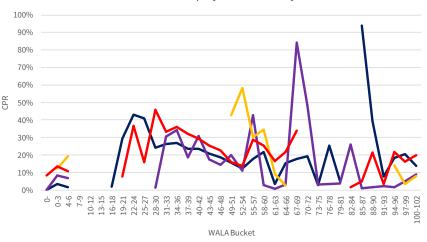

## Introduction

The chartbook is structured as follows:

- First, we provide an overview of where socially oriented lending activities have been concentrated historically.
- The subsequent sections contain the following common visualizations of prepayment performance:
  - Time Series: A temporal visualization of prepayments for a given MBS prefix/vintage/coupon cohort.
  - **S-curves:** A visualization of prepayments by the rate incentive experienced by borrowers during a given observation window for a given MBS prefix and seasoning cohort.
  - Weighted Average Loan Age (WALA) Ramps: A visualization of prepayment seasoning during a given observation window for a given MBS prefix and coupon cohort.

We have segmented the generic, non-specified portion of the MBS universe into groupings that are meant to isolate the prepayment behavior of MBS pools with increasing levels of SCS and SDS. Additionally, the prepayment behavior of 150K and 200K stories is shown in these visualizations to provide a familiar benchmark.